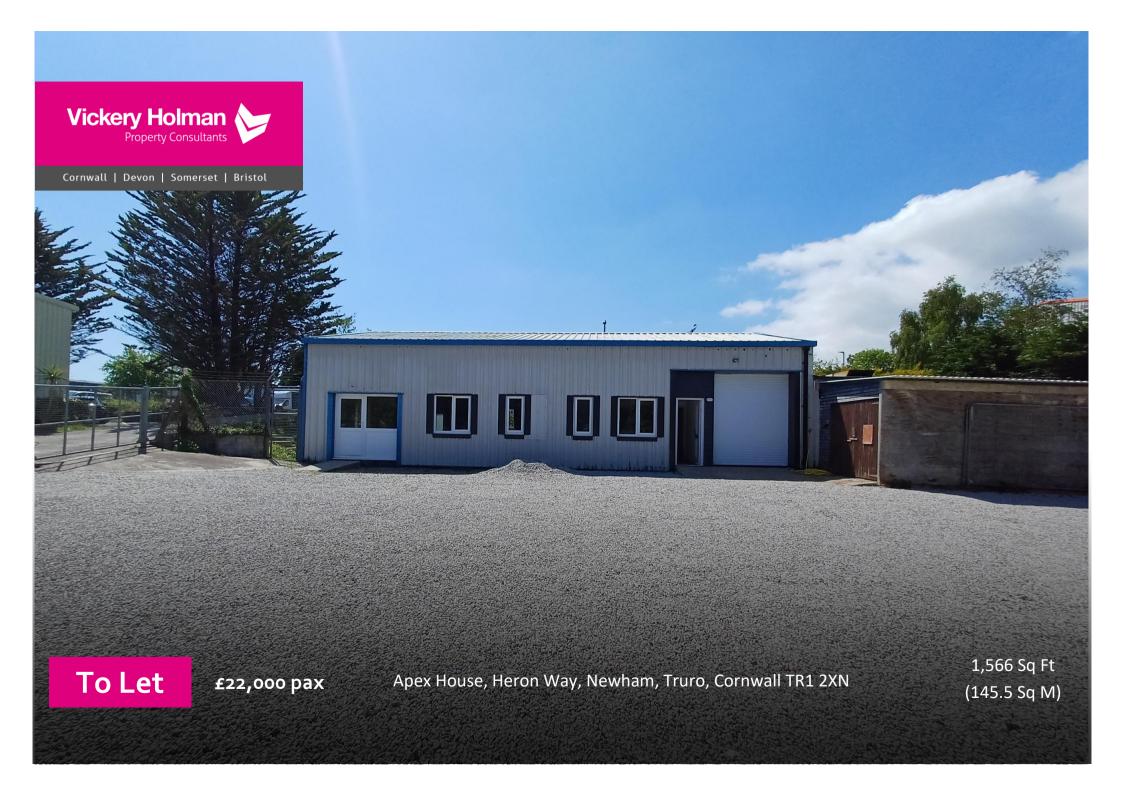

# **Summary**

- Secure unit and yard
- Open plan unit and offices
- Extensively refurbished
- Located in Newham, Truro close the A30
- Available immediately

# Description:

Apex House offers modern, versatile commercial space, ideal for a variety of uses. The left side features an open-plan industrial unit, providing open plan warehouse, while the right side is designed as a fully equipped office with an adjoining store, perfect for administrative functions and storage needs. Both units come with their own toilet facilities for convenience.

In addition to the interior benefits. Apex House includes a generously sized gravelled yard, providing convenient parking options for staff and visitors alike.