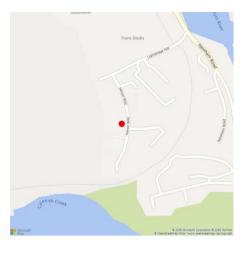

## Location:

The unit is situated about 1 mile from Truro City Centre on Heron Way which forms part of the Newham area of Truro and is a long established business location. Occupiers in the vicinity include office, trade counter and other commercial users including ScrewFix, Brooklands Garage, St John Ambulance, Jewson, Truro Technology Centre and many more. The A390 is located in close proximity and provides connectivity through the south of the county.