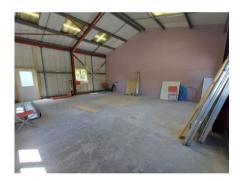

# Description:

Apex House offers modern, versatile commercial space, ideal for a variety of uses. The left side features an open-plan industrial unit, providing open plan warehouse, while the right side is designed as a fully equipped office with an adjoining store, perfect for administrative functions and storage needs. Both units come with their own toilet facilities for convenience.