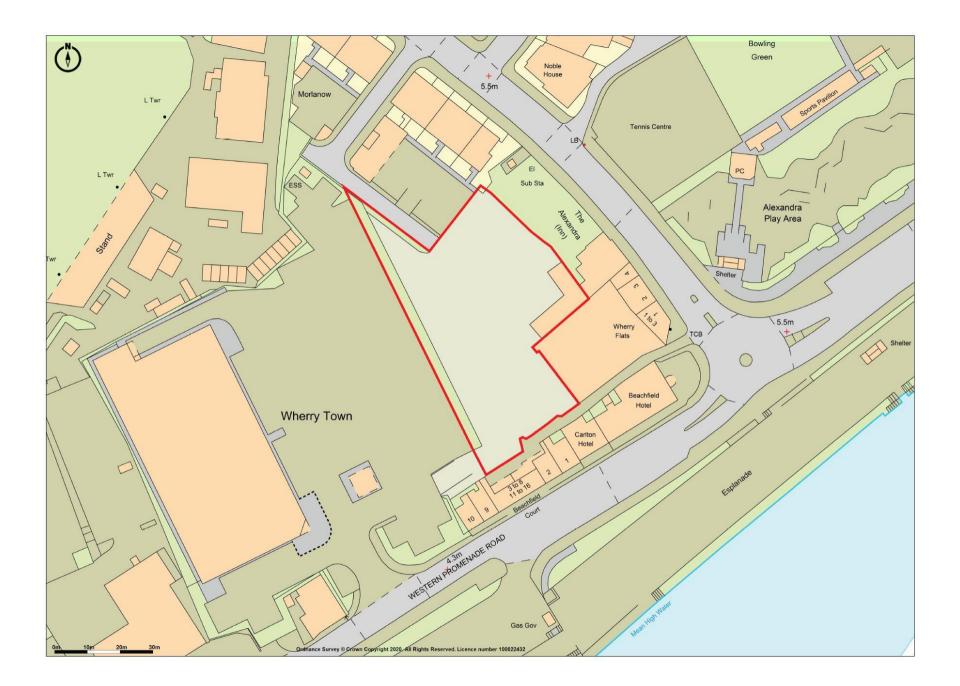

## **Description:**

Land surplus following the development of a neighbouring Lidl foodstore. The site is irregular in shape. It neighbours residential development to most boundaries with the foodstore car park to the west.

#### Accommodation:

All areas are approximate and measured in accordance with the RICS Property Measurement (2nd Edition).

Site area (measured from Promap): 0.30 Ha (0.737 acres)

| Approx. | sq m | sq ft |
|---------|------|-------|
| Total   | 0.3  | 0.74  |

The site is identified as within a flood zone 3 area so the design of a development will need to accommodate this.