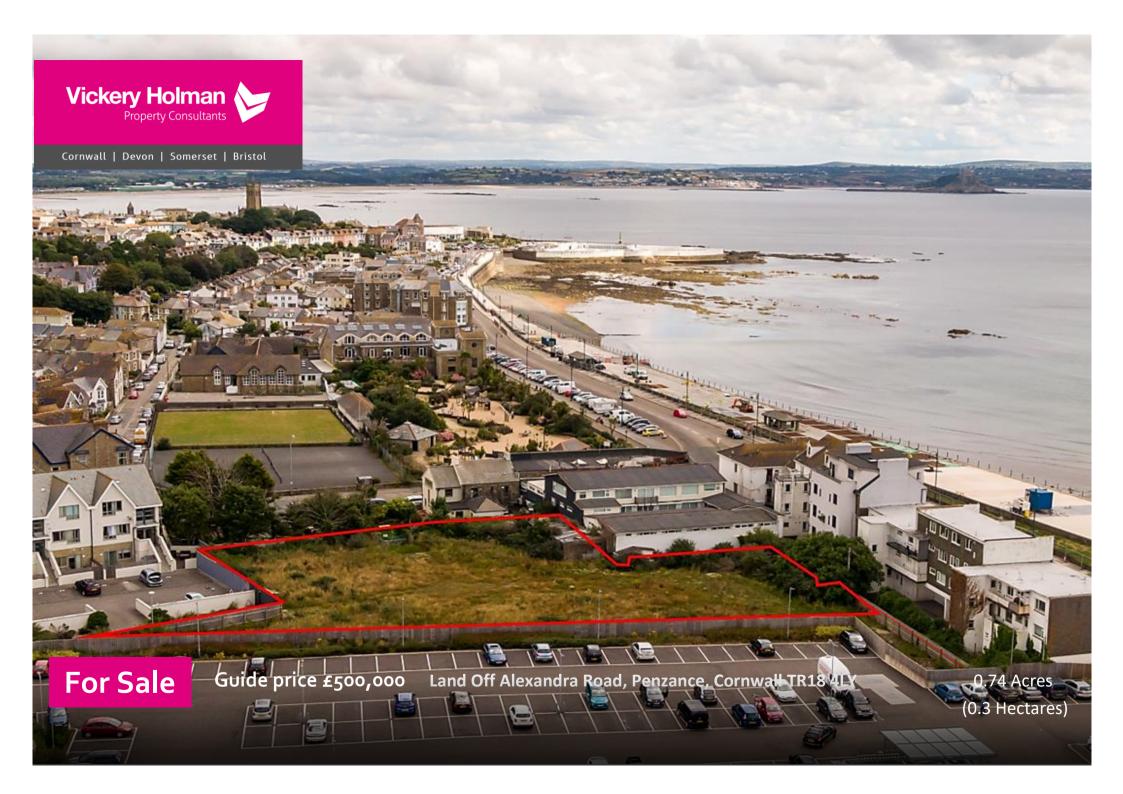

# **Summary**

- Potential development site
- Close to Penzance seafront promenade
- Previously benefited from residential planning permission as part of a wider development
- See W1/09-1252 on Cornwall Council planning register
- Outright or subject to planning offers will be considered
- Best and final bids requested by
   12 noon Thursday 3<sup>rd</sup> July 2025

#### Location:

This site is situated off Alexandra Road, close to the seafront in the popular town of Penzance.

Penzance has easy access onto the road network via the main A30 trunk road that runs adjacent to the town and connects at Exeter to the M5. There is a main line railway station located at the bottom of Market Jew Street which runs direct services through to London Paddington on a daily basis.

## **Description:**

Land surplus following the development of a neighbouring Lidl foodstore. The site is irregular in shape. It neighbours residential development to most boundaries with the foodstore car park to the west.

#### Accommodation:

All areas are approximate and measured in accordance with the RICS Property Measurement (2nd Edition).

Site area (measured from Promap): 0.30 Ha (0.737 acres)

| Approx. | sq m | sq ft |
|---------|------|-------|
| Total   | 0.3  | 0.74  |

#### Terms:

Guide price £500,000 for the freehold interest.

Best and final bids are requested by 12 noon Thursday 3<sup>rd</sup> July 2025; see form attached to these particulars.

Unconditional <u>and</u> subject to planning offers are invited and will be considered. In relation to STP offers these will be considered subject to developer track record and nature of the proposals envisaged as well as other terms. Unconditional offers will be preferred.