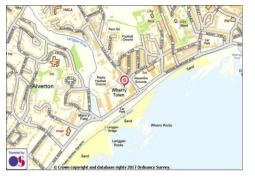

#### Location:

This site is situated off Alexandra Road, close to the seafront in the popular town of Penzance.

Penzance has easy access onto the road network via the main A30 trunk road that runs adjacent to the town and connects at Exeter to the M5. There is a main line railway station located at the bottom of Market Jew Street which runs direct services through to London Paddington on a daily basis.

Penzance is well known as the retail and administrative capital for the most western part of Cornwall. It is also a very popular tourist destination being located on Mounts Bay and the gateway town for ferry and helicopter services to the Isles of Scilly.