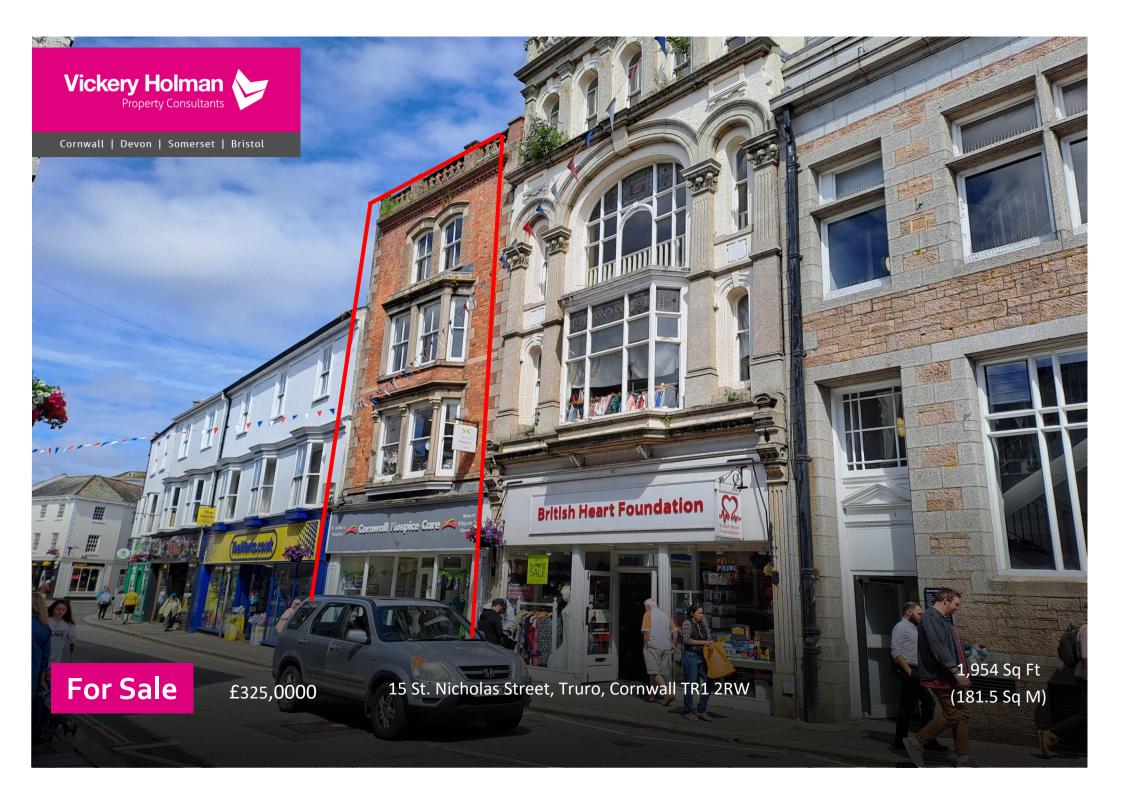

### Description:

A well presented Red brick with granite detailing, three story shop in the heart of Truro. Offering a unique opportunity to acquire a well located freehold shop. The premises are set over three floors with extensive storage and offices above the retail shop with a twelve month lease to the Cornwall Hospice Care at a rental of £30,000pax..

### Accommodation:

All areas are approximate and measured in accordance with the RICS Property Measurement (2nd Edition).

| Approx | sq m  | sq ft |
|--------|-------|-------|
| Total  | 181.5 | 1,954 |