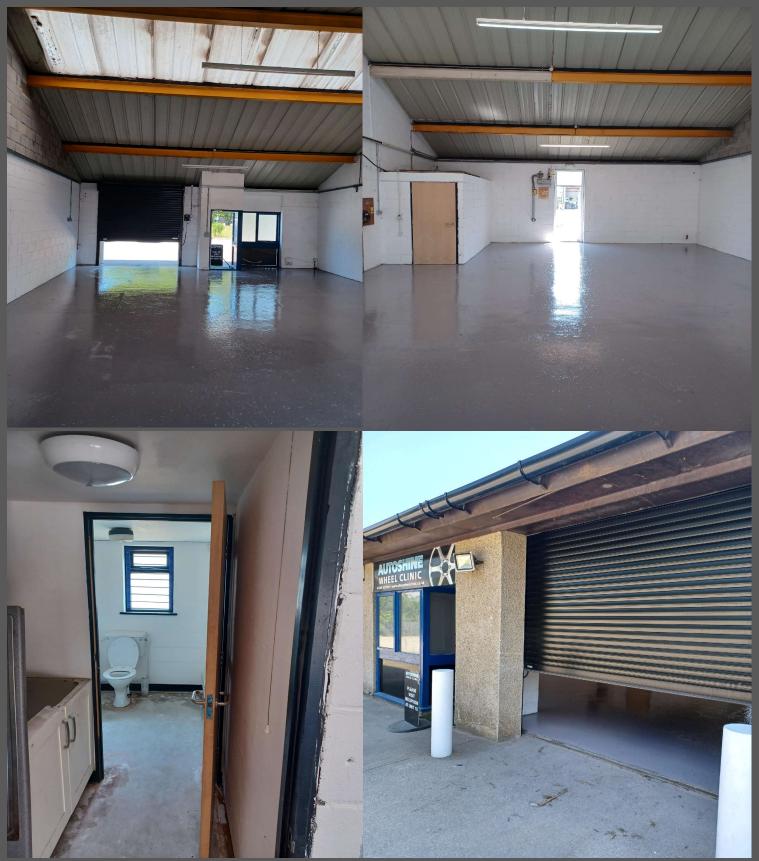

Unit 1B offers industrial accommodation and forms part of a terrace of units on the estate. It is in very good condition with newly painted industrial floor. IT has 3-phase electrics, WC and kitchenette and frontage. It has an electric roller shutter door and concrete flooring. Parking is available directly in front of the building within the estate.

# Kitchen/Toilets:

There are separate WC facilities and a kitchen area with a sink and water heater.