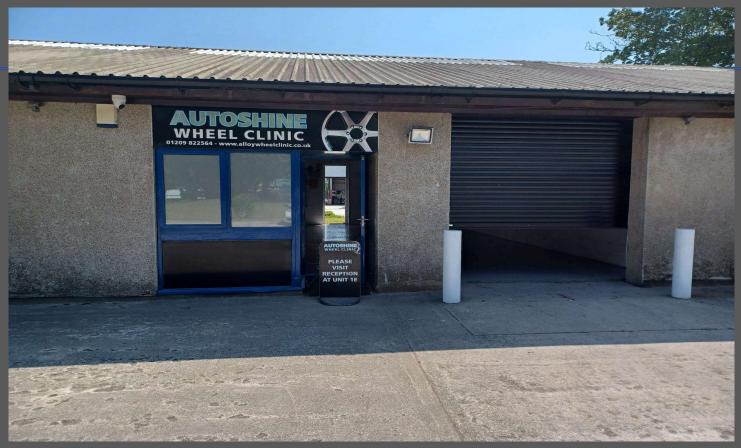

Unit 1B offers industrial accommodation and forms part of a terrace of units on the estate. It is in very good condition with newly painted industrial floor. IT has 3-phase electrics, WC and kitchenette and frontage. It has an electric roller shutter door and concrete flooring. Parking is available directly in front of the building within the estate.

#### **Parking:**

There is a parking area to the front of the units and additional visitor parking on site.