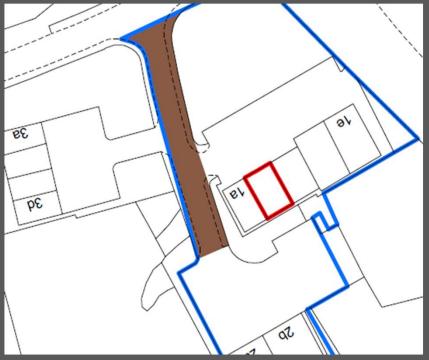

# TO LET

Unit 1B United Downs Industrial Estate, St Day, Redruth TR16 5HY

Unit 1B offers industrial accommodation and forms part of a terrace of units on the estate. It is in very good condition with newly painted industrial floor. IT has 3-phase electrics, WC and kitchenette and frontage. It has an electric roller shutter door and concrete flooring. Parking is available directly in front of the building within the estate.