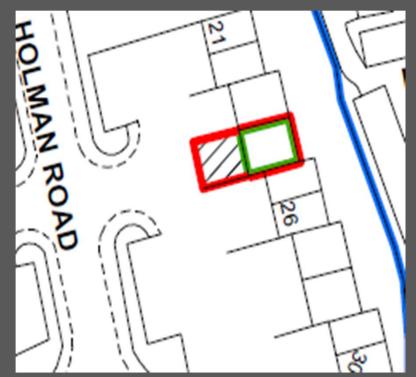

# Unit 27 Liskeard Business Park, Liskeard

Liskeard Business Park is The Units are situated on Holman Industrial Estate which can be accessed from Charter Way and Quimperle Way. The business park is close to the A38 to the West and also has easy access to Plymouth to the East.