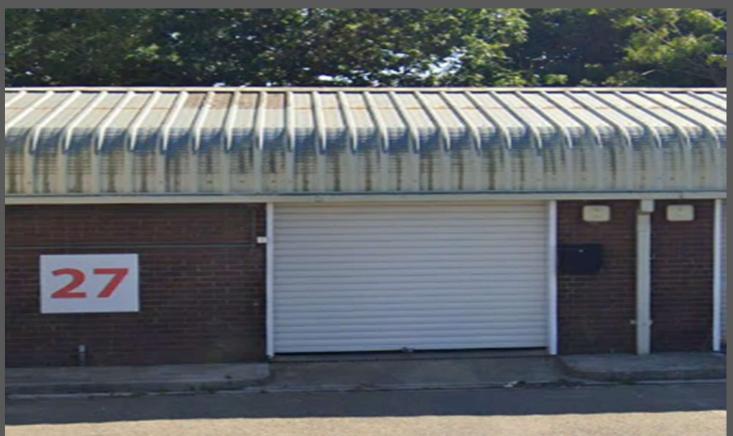

# Unit 27 Liskeard Business Park, Liskeard

Unit 27 offers simple industrial accommodation and forms part of a terrace of units on the Business Park. It has mains electric and drainage. The unit is mostly open plan with a storage area to the rear. It has concrete flooring, a sink/was area and separate WC. There Access is via a steel up and over type shutter.