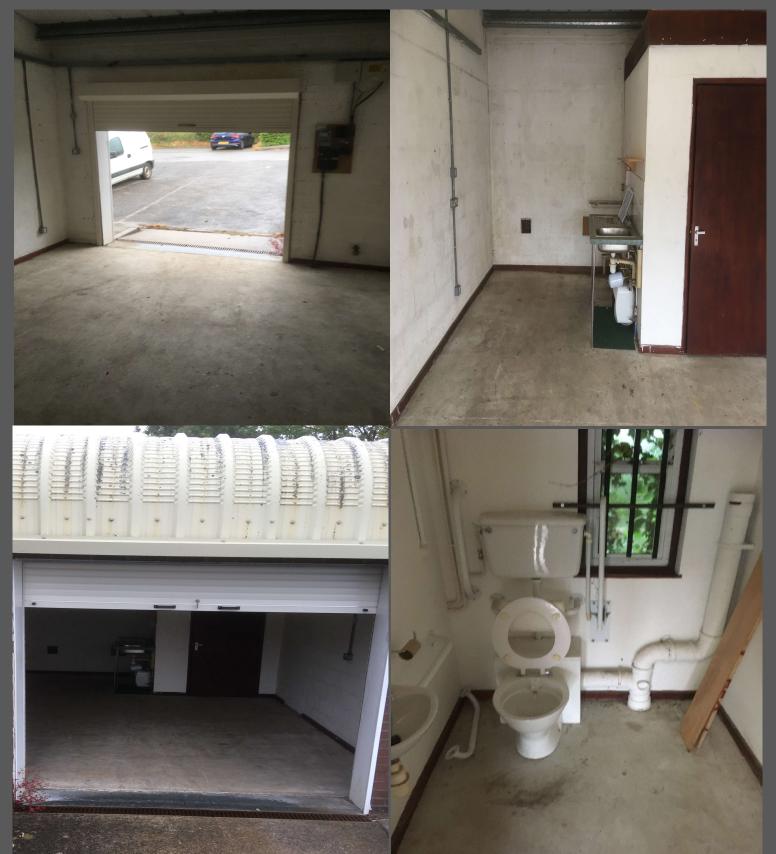

Unit 27 offers simple industrial accommodation and forms part of a terrace of units on the Business Park. It has mains electric and drainage. The unit is mostly open plan with a storage area to the rear. It has concrete flooring, a sink/was area and separate WC. There Access is via a steel up and over type shutter.

#### Kitchen/Toilets:

There are separate WC facilities and a kitchen area with a sink and water heater.