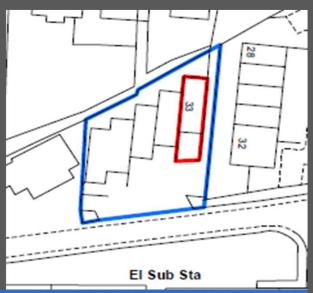

# Unit 33 Threemilestone Industrial Estate, Truro TR4 9LD

Threemilestone Industrial Estate is located to the West of the village of Threemilestone, 3 miles from Truro City Centre and 2 miles from Chiverton Roundabout. Unit 33 is an end terrance unit located within a small industrial estate.