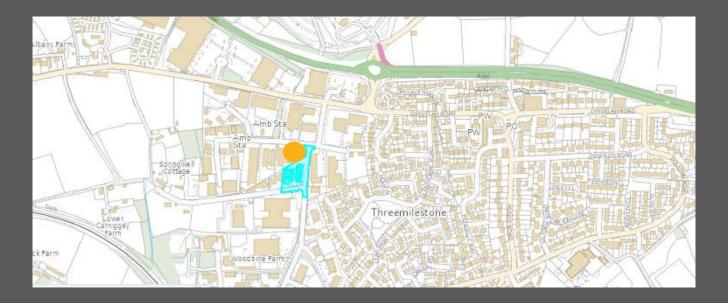

Threemilestone Industrial Estate is located to the West of the village of Threemilestone, 3 miles from Truro City Centre and 2 miles from Chiverton Roundabout. Unit 33 is an end terrance unit located within a small industrial estate.