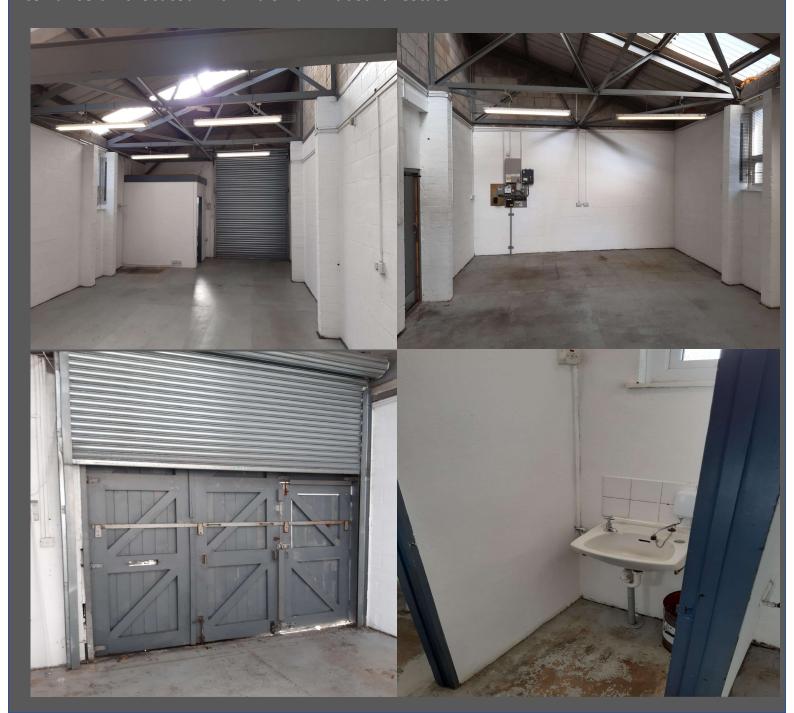

#### Size

The Unit measures approximately 96 square metres (1032 sq. ft).

#### **Utilities:**

Electricity & water available within the unit. Mains drainage.

#### **Toilet Facilities:**

Private WC.