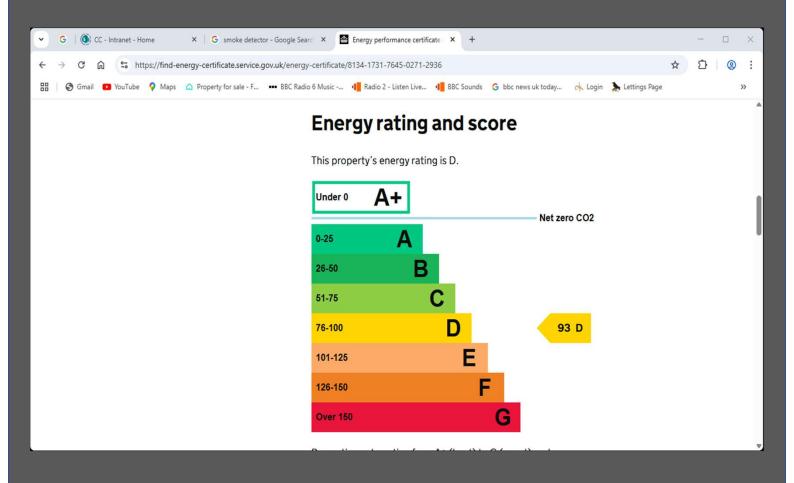

village of Threemilestone, 3 miles from Truro City Centre and 2 miles from Chiverton Roundabout. Unit 33 is an end terrance unit located within a small industrial estate.



#### **Utilities:**

Electricity & water available within the unit. Mains drainage.

#### **Toilet Facilities:**

Private WC.

## **Parking:**

There is parking to the front of the building.

#### **Lease Terms:**

The property is available to let for a term to be agreed.

# EPC:

#### **Business Rates:**

Interested parties are advised to make their own enquiries from the Valuation Office Agency website (www.voa.gov.uk). We recommend you make these enquiries as you may be eligible for Business Rates Relief.

### **Legal Costs:**

The ingoing tenant will be responsible for a contribution to the Landlords legal fees.