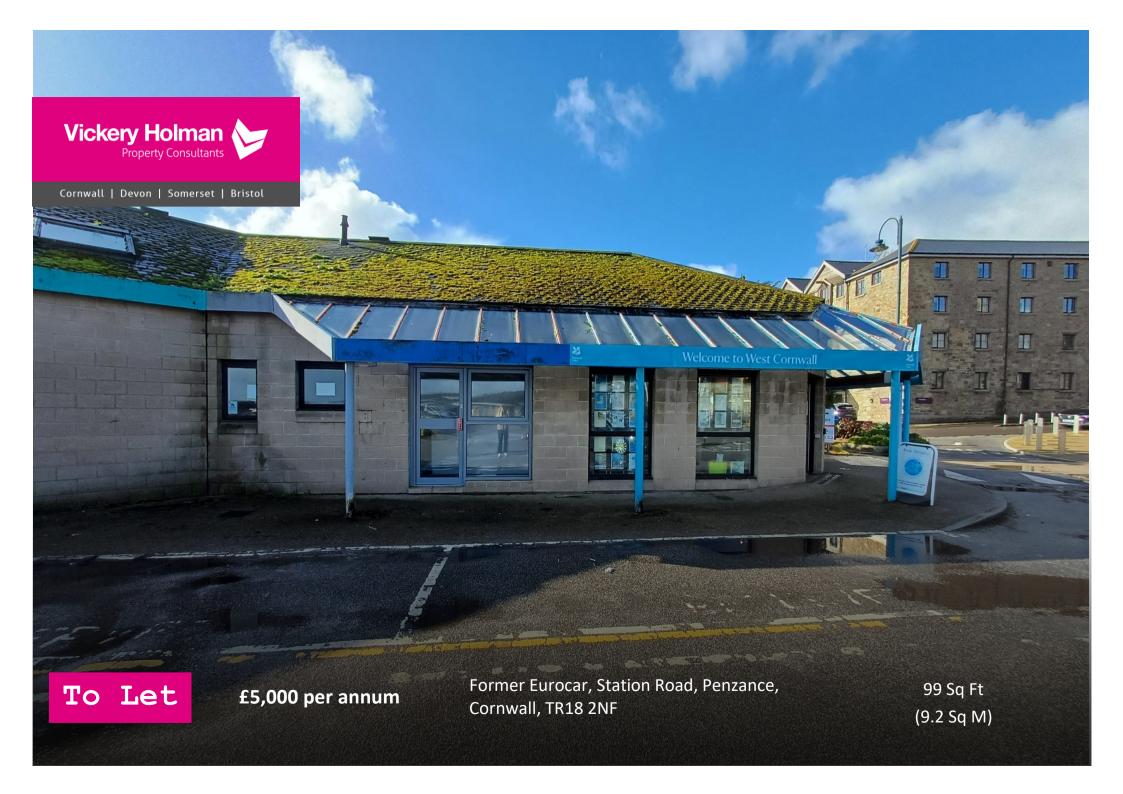

### **Description:**

This property is situated at the seafront of Penzance Harbour neighbouring the train station and bus station.

#### Accommodation:

All areas are approximate and measured in accordance with the RICS Property Measurement (2nd Edition) on a net internal basis.

|       | sq m | sq ft |
|-------|------|-------|
| Total | 9.2  | 99    |