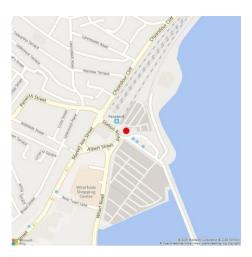

#### Location:

Penzance boasts easy access onto the road network via the main A30 trunk road that runs adjacent to the town and connects at Exeter to the M5. Alternatively the National rail network via the station located at the bottom of Market Jew Street runs directly through to London Paddington on a daily basis. Penzance is well known as the retail and administrative capital for the most western part of Cornwall.

### **Description:**

This property is situated at the seafront of Penzance Harbour neighbouring the train station and bus station.