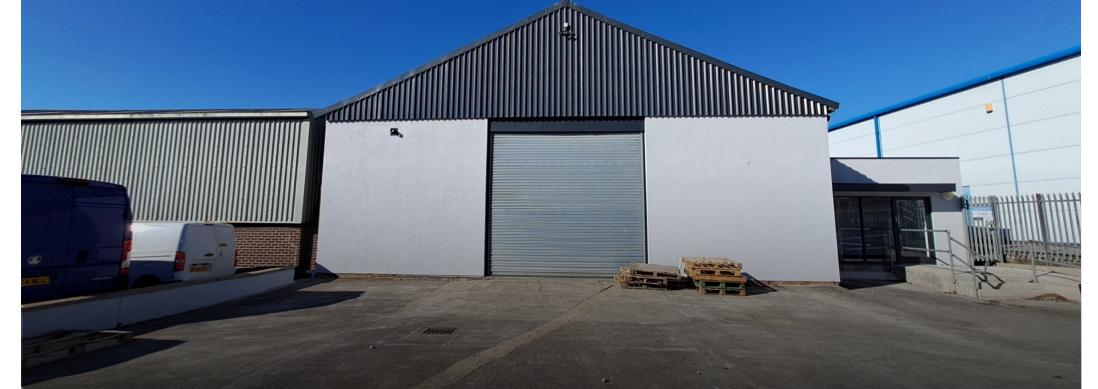

# Summary

- Prominent industrial unit
- Office / trade counter
- New roof
- Secure yard
- Prominent position
- New lease

### **Description:**

The property comprises of a warehouse with roller shutters to the front and rear. There is a mezzanine floor which covers about two thirds of the unit and has stair access at both ends. To the right hand side of the unit is a modern single storey office / trade counter space with kitchen and toilet facilities. There is parking to the front of the unit and to the rear there is a large secure yard.

The warehouse is currently having the roof replaced.