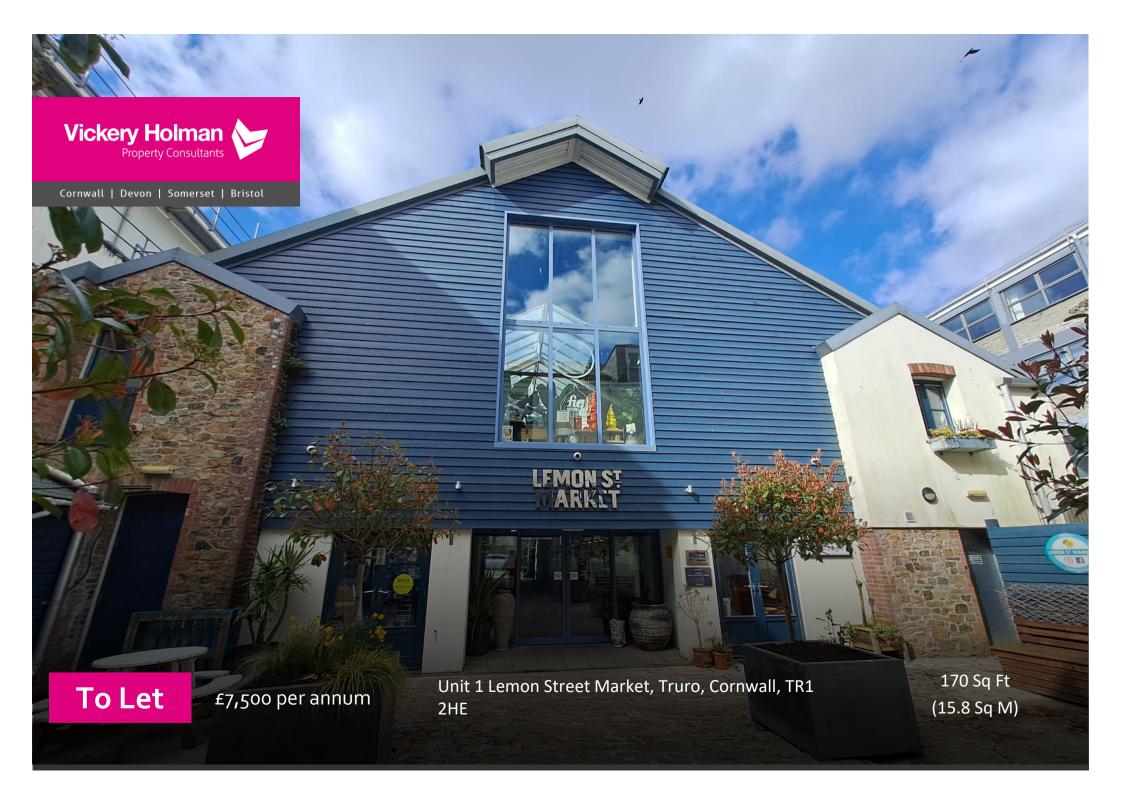

# **Summary**

Prominently located
contemporary indoor shopping

venue

- Next to Moorfield car park
- Easy access to public transport
- Shared facilities
- Well established tenants include

Annie and Maude as well as Fig

# **Description:**

A lock up unit, well located within the popular Lemon Street Market. This unit benefits from frontage both into the market as well as on to Lemon Mews Road.