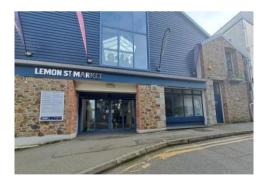

# **Description:**

A lock up unit, well located within the popular Lemon Street Market. This unit benefits from frontage both into the market as well as on to Lemon Mews Road.