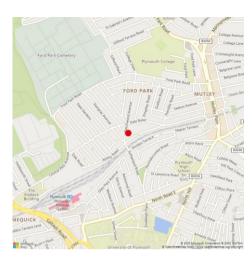

#### Location:

The offices are conveniently located on Apsley Road within the former Royal Eye Infirmary building, only a short distance from both Mutley Plain and Plymouth City Centre. The property also benefits from being only a few minutes away from Plymouth Railway Station which provides regular services to both London Paddington and Cornwall.