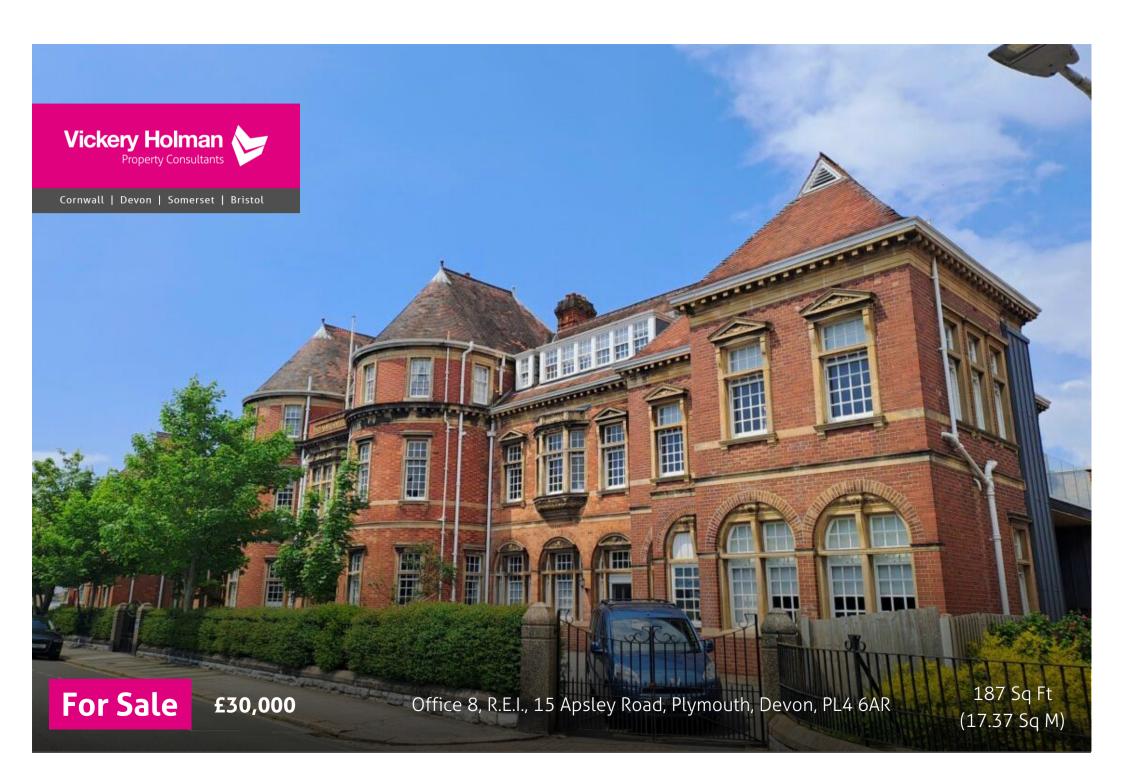

#### Location:

The offices are conveniently located on Apsley Road within the former Royal Eye Infirmary building, only a short distance from both Mutley Plain and Plymouth City Centre. The property also benefits from being only a few minutes away from Plymouth Railway Station which provides regular services to both London Paddington and Cornwall.

### **Description:**

A rare opportunity to acquire centrally located modern office accommodation within the historic former Royal Eye Infirmary building. This office has been recently converted to a high standard with LED lighting, door entry system and carpeting and has it's own kitchenette facility. Access is via a shared corridor with communal WC and shower facility. Each office will have one allocated car parking space within the R.E.I. grounds.

#### **Accommodation:**

All areas are approximate and measured in accordance with the RICS Property Measurement (2nd Edition).

|          | sq m  | sq ft |
|----------|-------|-------|
| Office 8 | 17.37 | 187   |