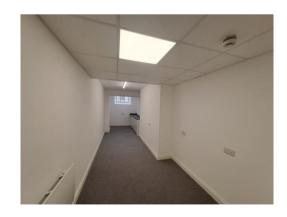

### **Description:**

A rare opportunity to acquire centrally located modern office accommodation within the historic former Royal Eye Infirmary building. This office has been recently converted to a high standard with LED lighting, door entry system and carpeting and has it's own kitchenette facility. Access is via a shared corridor with communal WC and shower facility. Each office will have one allocated car parking space within the R.E.I. grounds.

#### **Accommodation:**

All areas are approximate and measured in accordance with the RICS Property Measurement (2nd Edition).

|          | sq m  | sq ft |
|----------|-------|-------|
| Office 8 | 17.37 | 187   |