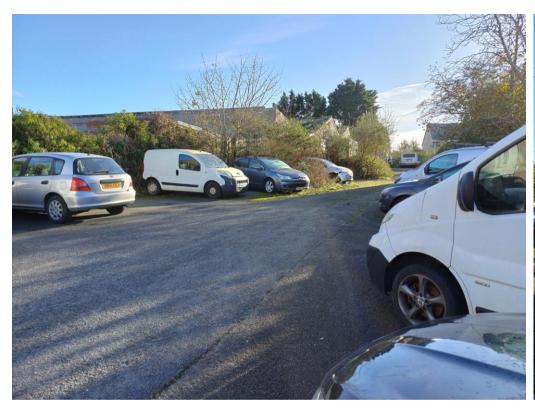

### Description:

Derelict 1970's industrial premises  $c1,350 \, sq \, m$  with car parking, sitting in a level plot of 0.37 hectares (0.91 acres).