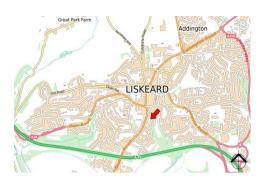

#### Location:

Liskeard is a market town in south-east Cornwall with a historic town centre and wide range of local amenities. It is well located being approximately 20 miles west of Plymouth and 12 miles east of Bodmin as well as having Bodmin Moor and the south Cornish coast in easy reach.

This property fronts onto Station Road in the centre of the town, within walking distance of retail centre, schools and mainline train station.