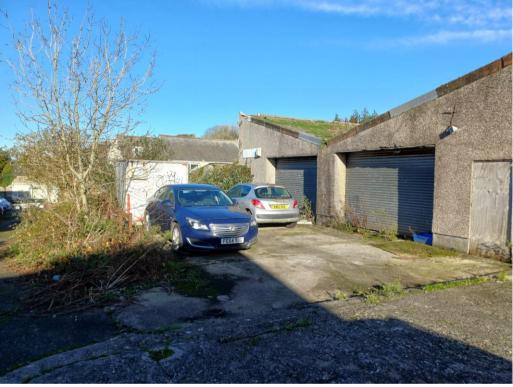

### Description:

Derelict 1970's industrial premises  $c1,350 \, sq \, m$  with car parking, sitting in a level plot of 0.37 hectares (0.91 acres).