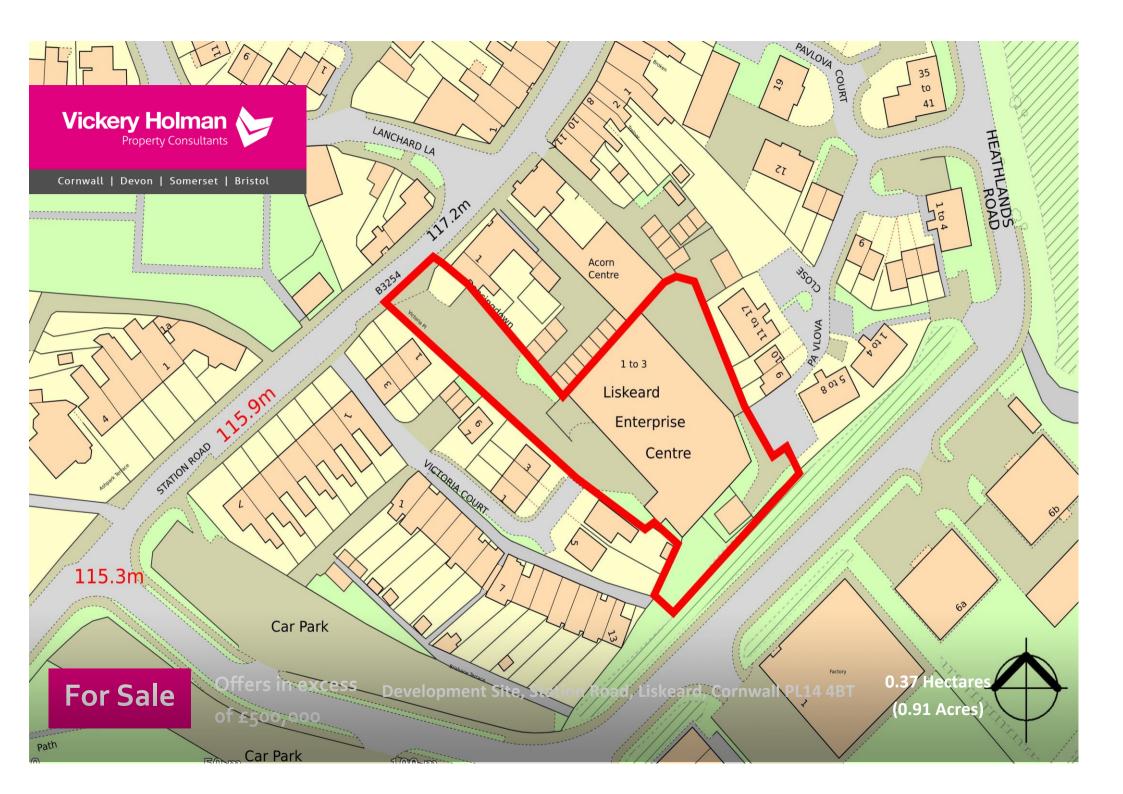

# **Summary**

- Residential development site
- 0.37 ha (0.91 acres)
- Convenient town centre location
- Planning for nine new build houses
- Permission PA22/00483

This property fronts onto Station Road in the centre of the town, within walking distance of retail centre, schools and mainline train station.

### Description:

Derelict 1970's industrial premises  $c1,350 \, sq \, m$  with car parking, sitting in a level plot of 0.37 hectares (0.91 acres).

#### Accommodation:

All areas are approximate and measured in accordance with the RICS Code of Measuring Practice

| Approx | ha   | acres |
|--------|------|-------|
| Total  | 0.91 | 0.37  |

### Planning:

Outline planning permission ref: PA22/00483 has been granted for the demolition of existing building and the construction of nine dwellings including access and layout.