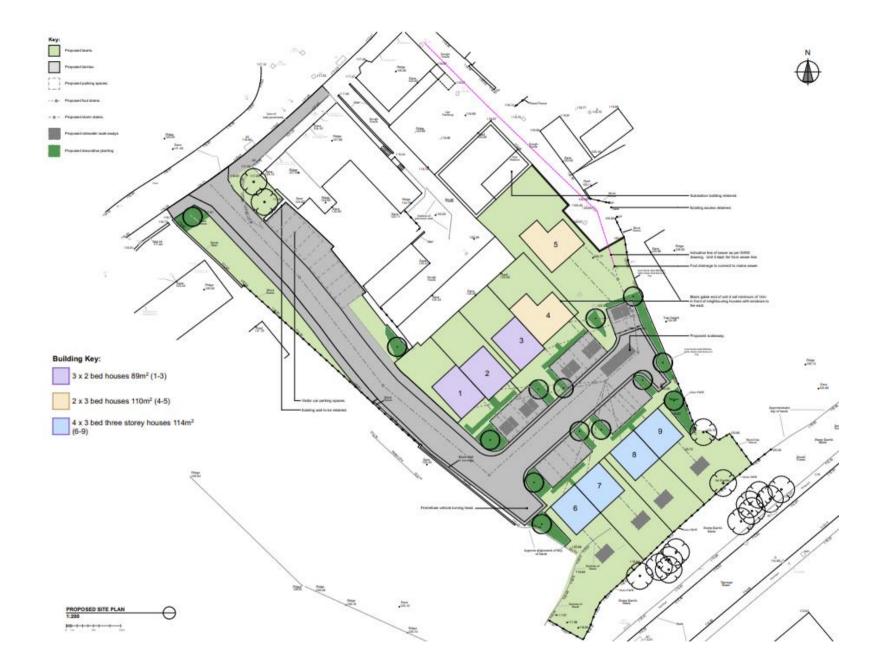

### Planning:

Outline planning permission ref: PA22/00483 has been granted for the demolition of existing building and the construction of nine dwellings including access and layout.