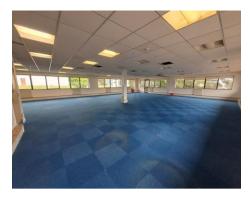

#### **Description:**

Endurance House is one of three two storey office buildings located at Parkway Court. The building is currently undergoing a major refurbishment programme and is being reconfigured to provide 3 suites on the ground floor and 3 suites on the first floor.

Each building has it's own entrance that provides access to the ground and first floor suites. Each suite benefits from it's own entrance from the communal entrance lobby.

The whole building is currently being refurbished and will provide the following: Redecorated throughout - office and communal areas. New toilet facilities. LED lights throughout. Air conditioning system for heating and cooling. All windows serviced. The external areas to be redecorated. Electric car charging points.