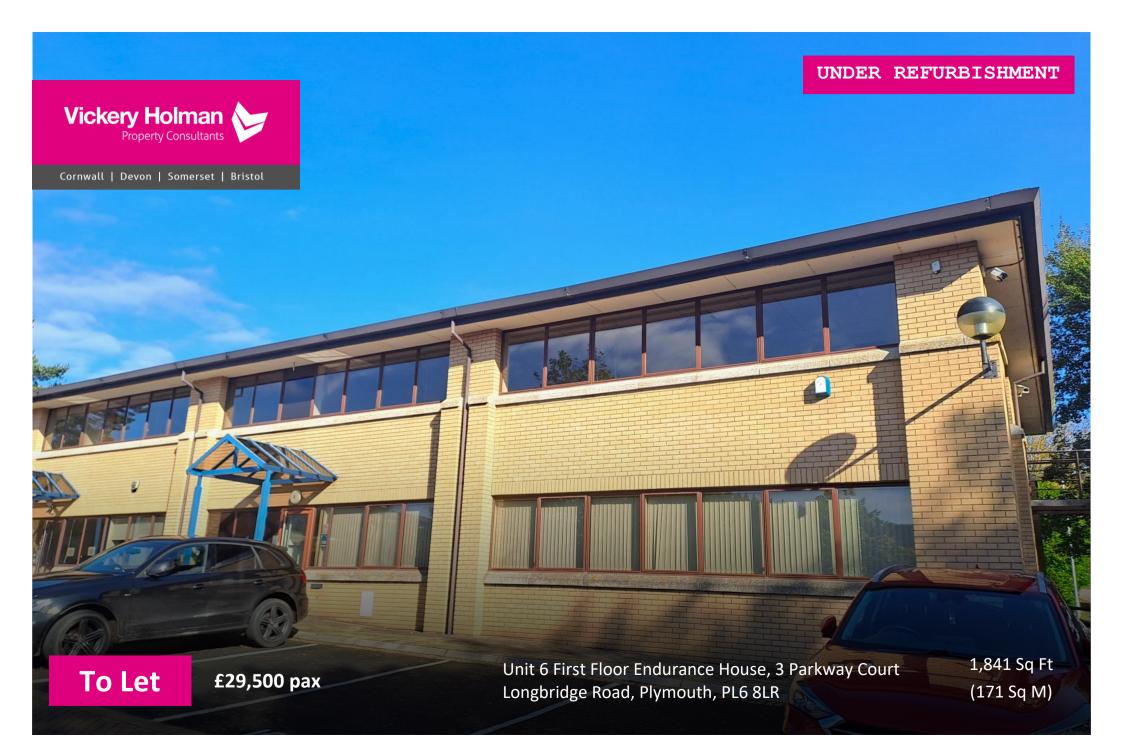

#### Location:

Endurance House is located at Parkway Court providing one of the most prominent and accessible office locations in Plymouth, overlooking the Parkway and Marsh Mills junction. The location benefits from excellent access onto the A38 Devon Expressway and the B413 which provides links to the north of the city.

#### **Description:**

Endurance House is one of three two storey office buildings located at Parkway Court. The building is currently undergoing a major refurbishment programme and is being reconfigured to provide 3 suites on the ground floor and 3 suites on the first floor.

#### Accommodation:

All areas are approximate and measured in accordance with the RICS Property Measurement (2nd Edition).

|       | sq m | sq ft |
|-------|------|-------|
| Total | 171  | 1,841 |