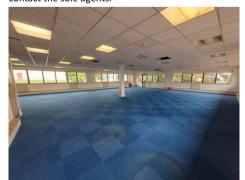

# **Description:**

Endurance House is one of three two storey office buildings located at Parkway Court. The building is currently undergoing a major refurbishment programme and is being reconfigured to provide 3 suites on the ground floor and 3 suites on the first floor. Each building has it's own entrance that provides access to the ground and first floor suites. Each suite benefits from it's own entrance from the communal entrance lobby.

The whole building is currently being refurbished and will provide the following:

Redecorated throughout – office and communal areas.

New toilet facilities.

LED lights throughout.

Air conditioning system for heating and cooling.