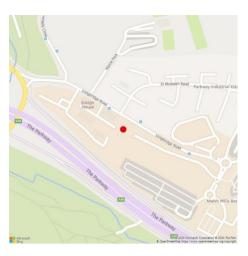

#### Location:

Endurance House is located at Parkway Court providing one of the most prominent and accessible office locations in Plymouth, overlooking the Parkway and Marsh Mills junction. The location benefits from excellent access onto the A38 Devon Expressway and the B413 which provides links to the north of the city.