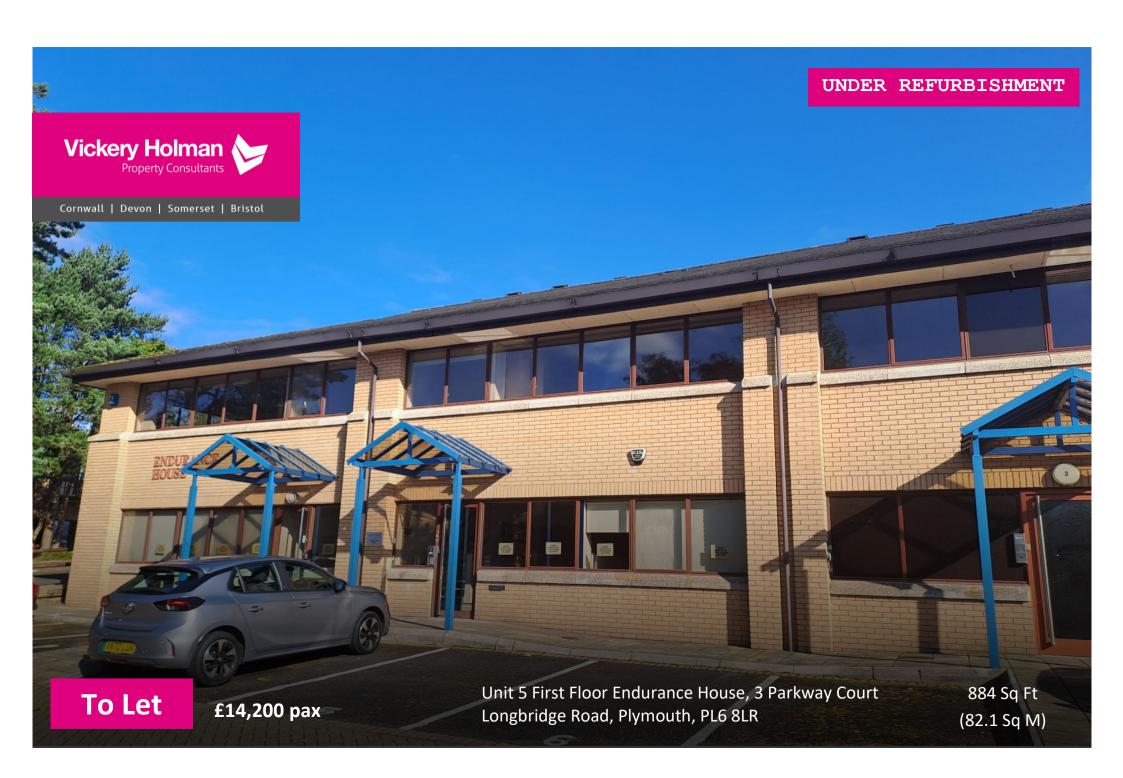

#### Location:

Endurance House is located at Parkway Court providing one of the most prominent and accessible office locations in Plymouth, overlooking the Parkway and Marsh Mills junction. The location benefits from excellent access onto the A38 Devon Expressway and the B413 which provides links to the north of the city.

# **Description:**

Endurance House is one of three two storey office buildings located at Parkway Court. The building is currently undergoing a major refurbishment programme and is being reconfigured to provide 3 suites on the ground floor and 3 suites on the first floor. Each building has it's own entrance that provides access to the ground and first floor suites. Each suite benefits from it's own entrance from the communal entrance lobby.

The whole building is currently being refurbished and will provide the following:

Redecorated throughout – office and communal areas.

New toilet facilities.

LED lights throughout.

Air conditioning system for heating and cooling.

All windows serviced.

The external areas to be redecorated.

Electric car charging points.