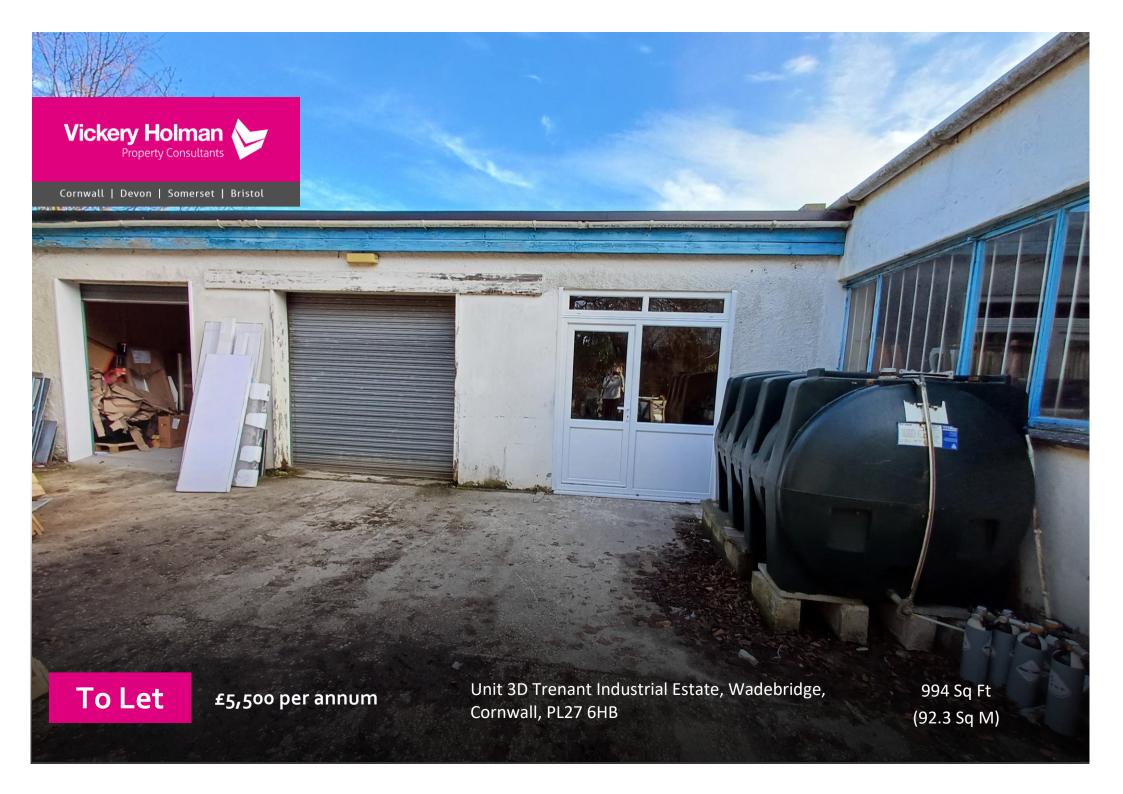

## **Description:**

A Lock up unit within the heart of Trenant Industrial Estate. This unit is secure with parking included within the letting. The property is located near the A39, A30 via Bodmin and popular towns including Padstow and Rock.

## Accommodation:

All areas are approximate and measured in accordance with the RICS Property Measurement (2nd Edition).

|       | sq m | sq ft |
|-------|------|-------|
| Total | 92.3 | 994   |