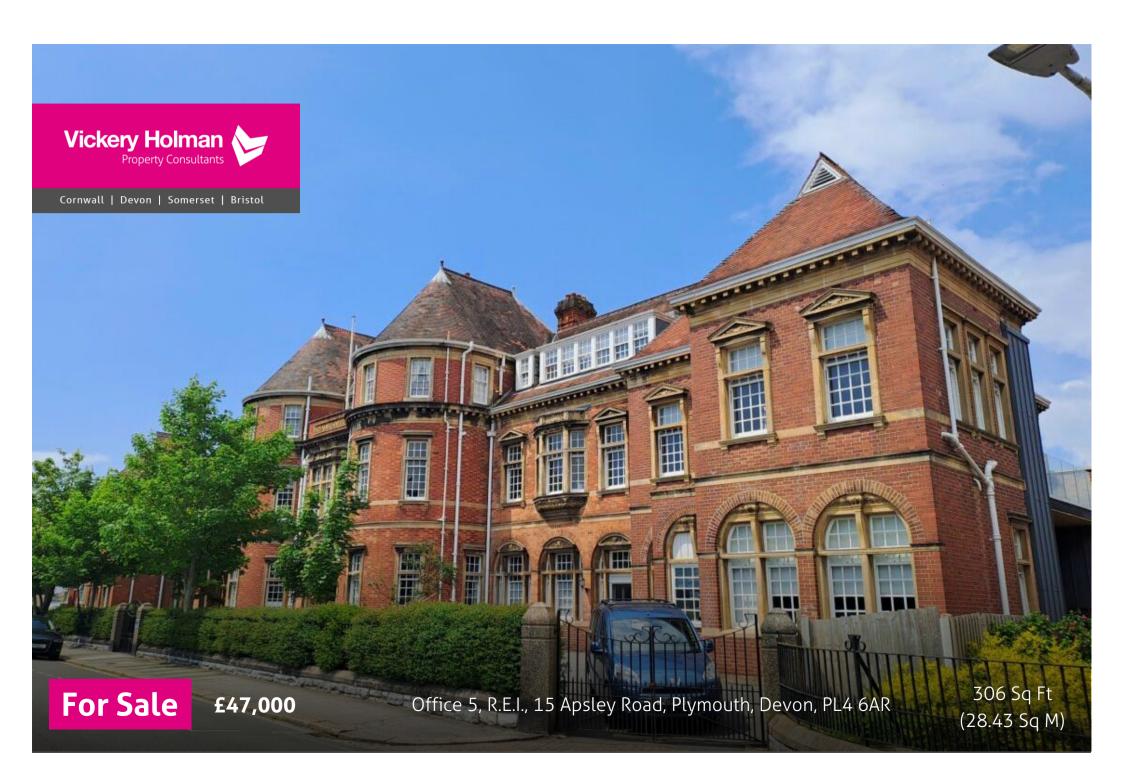

### Location:

The offices are conveniently located on Apsley Road within the former Royal Eye Infirmary building, only a short distance from both Mutley Plain and Plymouth City Centre. The property also benefits from being only a few minutes away from Plymouth Railway Station which provides regular services to both London Paddington and Cornwall.

# **Description:**

A rare opportunity to acquire centrally located modern office accommodation within the historic former Royal Eye Infirmary building. The offices have been recently converted to a high standard with LED lighting, door entry system and carpeting and each unit has it's own kitchenette facility. Access is via a shared corridor with communal WC and shower facility. Each office will have one

allocated car parking space within the R.E.I. grounds.