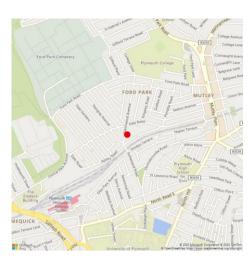

### Location:

The offices are conveniently located on Apsley Road within the former Royal Eye Infirmary building, only a short distance from both Mutley Plain and Plymouth City Centre. The property also benefits from being only a few minutes away from Plymouth Railway Station which provides regular services to both London Paddington and Cornwall.