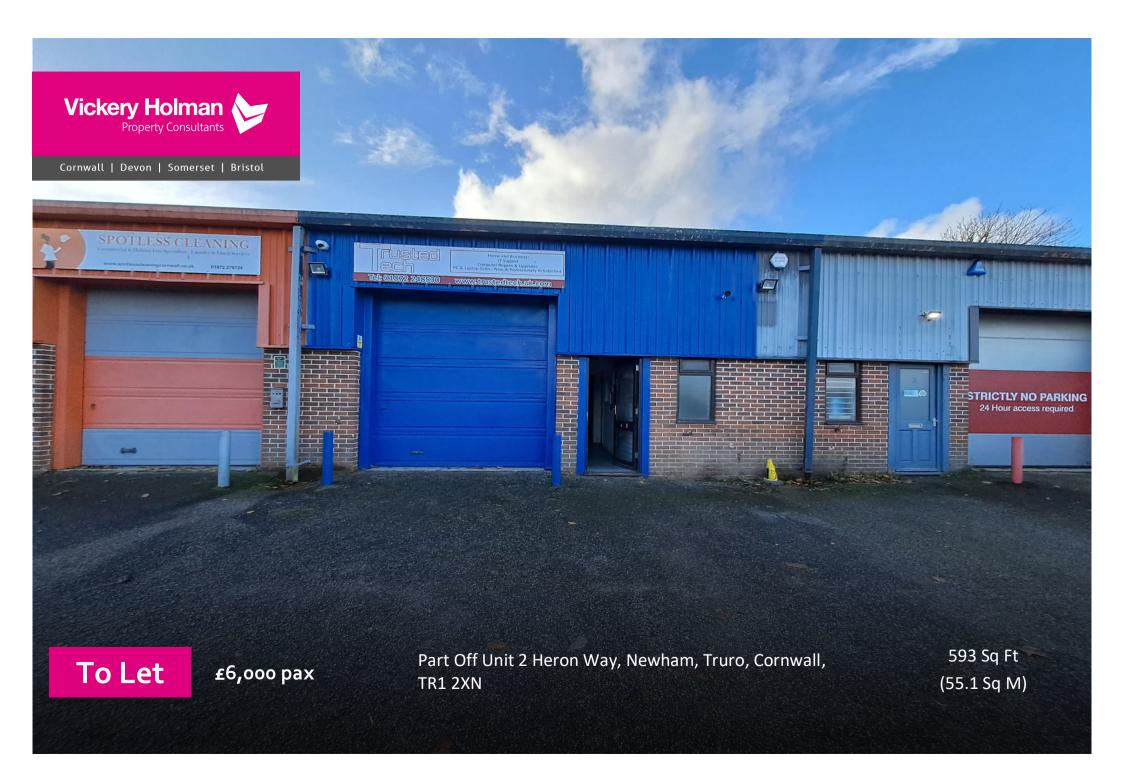

# **Summary**

- Industrial unit to let
- Office accommodation included
- Shared space
- Close to the heart of Truro
- Designated parking
- Roller shutter door access

## Description:

This unit provides ample unit space with additional office at mezzanine level and is accessible by roller shutter door and pedestrian door. This unit is shared with the landlord in part including WC facilities, contact us for further details.

### Accommodation:

All areas are approximate and measured in accordance with the RICS Property Measurement (2nd Edition) on a gross internal basis.

| Approx | sq m | sq ft |
|--------|------|-------|
| Total  | 55.1 | 593   |