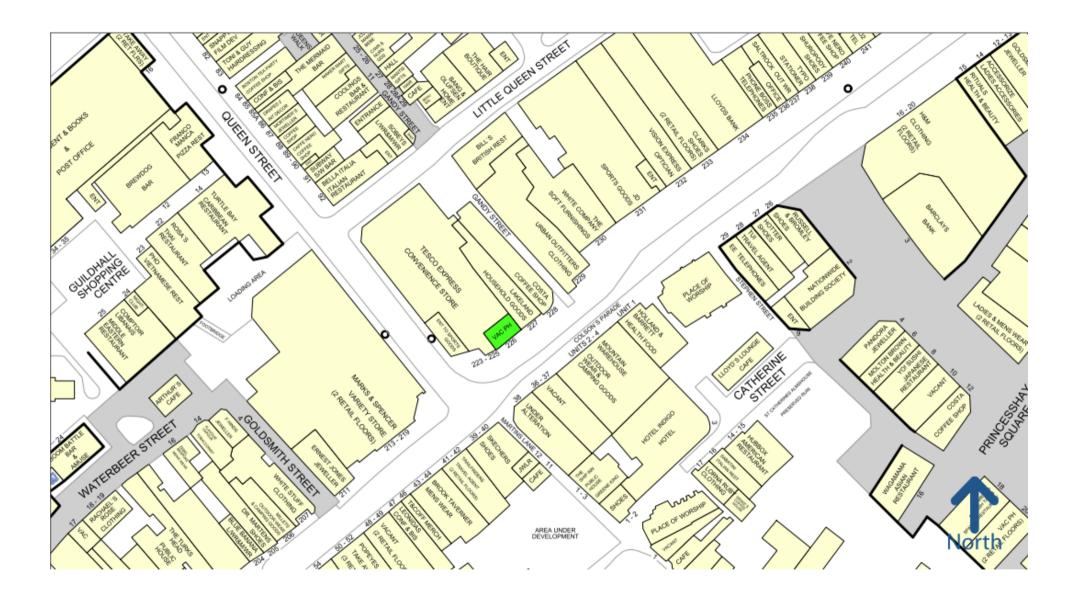

### Location:

The property is located in the cathedral city of Exeter situated on the River Exe and capital city of Devon. The city itself has a population of approx. 135,000 and benefits from a a large student population attracted to the city through the prestigious Russell Group Exeter University which has a student population of approx. 30,000.

The city is also a popular tourist destination which attracts quality retail occupiers to the high street, abundant leisure activities on Exeter Quay and Exmouth beach is only a 20 minute drive from the city centre.

The property is located in a prime position on the High Street with other retailers in the nearby vicinity including Tesco Express, Marks & Spencer, Skechers, Holland Barrett and Urban Outfitters.