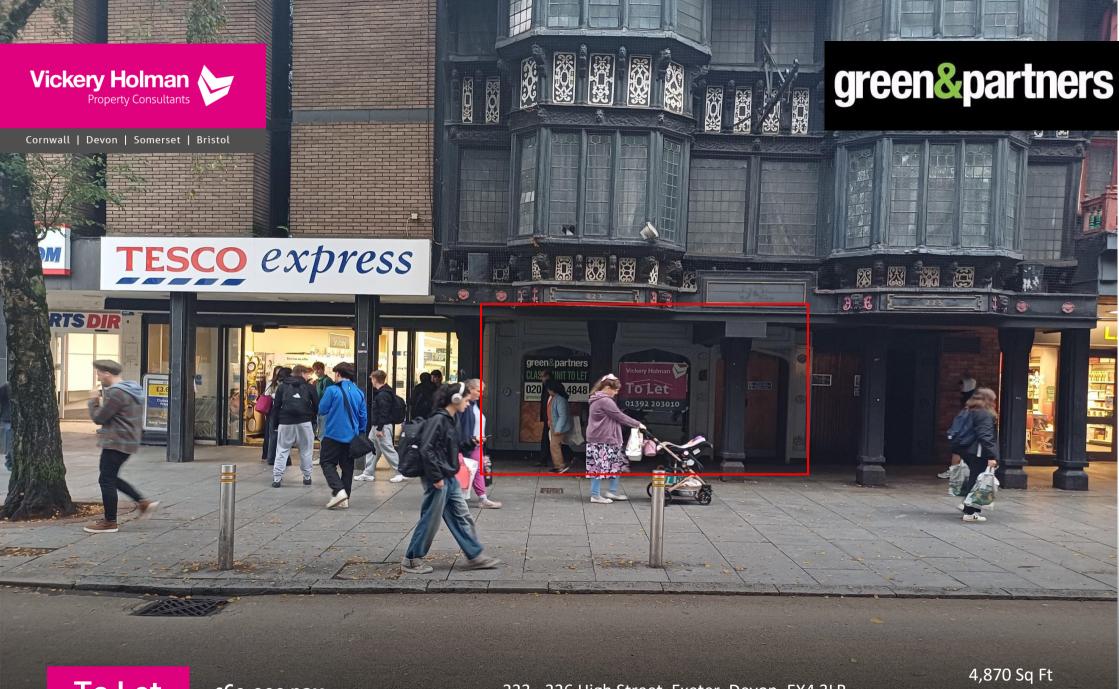

To Let

£60,000 pax

223 - 226 High Street, Exeter, Devon, EX4 3LR

4,870 Sq Ft (452.4 Sq M)

# **Summary**

- Prime leisure premises on Exeter
  High Street
- Approx. 4,871 sq ft (452.50 sq m)
- Prominent ground floor frontage on the high street
- Large open plan accommodation with ancillary staff facilities
- Other retailers in the vicinity include Tesco Express, Marks & Spencer, Skechers, Holland Barrett and Urban Outfitters
- Suitable for alternative uses subject to planning

The property is located in a prime position on the High Street with other retailers in the nearby vicinity including Tesco Express, Marks & Spencer, Skechers, Holland Barrett and Urban Outfitters.

# **Description:**

The unit is located in a prominent position on the High Street with a wide ground floor glass frontage measuring approx. 19 ft 17 ins (5.84 m). The majority of the property consists of a large open plan basement sales/restaurant area with ancillary storage, w/cs and staff welfare accommodation.