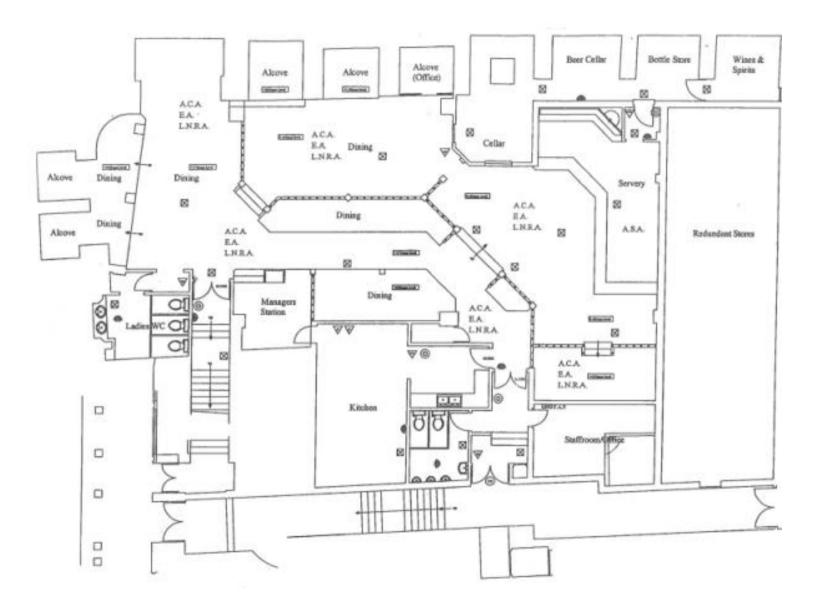

# Floor Plan

#### Accommodation:

All areas are approximate and measured in accordance with the RICS Property Measurement (2nd Edition) on a gross internal basis.

|                     | sq m  | sq ft |
|---------------------|-------|-------|
| <b>Ground Floor</b> | 16.3  | 175   |
| Basement            | 436.2 | 4,695 |
| Total               | 452.5 | 4,870 |

# **Description:**

The unit is located in a prominent position on the High Street with a wide ground floor glass frontage measuring approx. 19 ft 17 ins (5.84 m). The majority of the property consists of a large open plan basement sales/restaurant area with ancillary storage, w/cs and staff welfare accommodation.