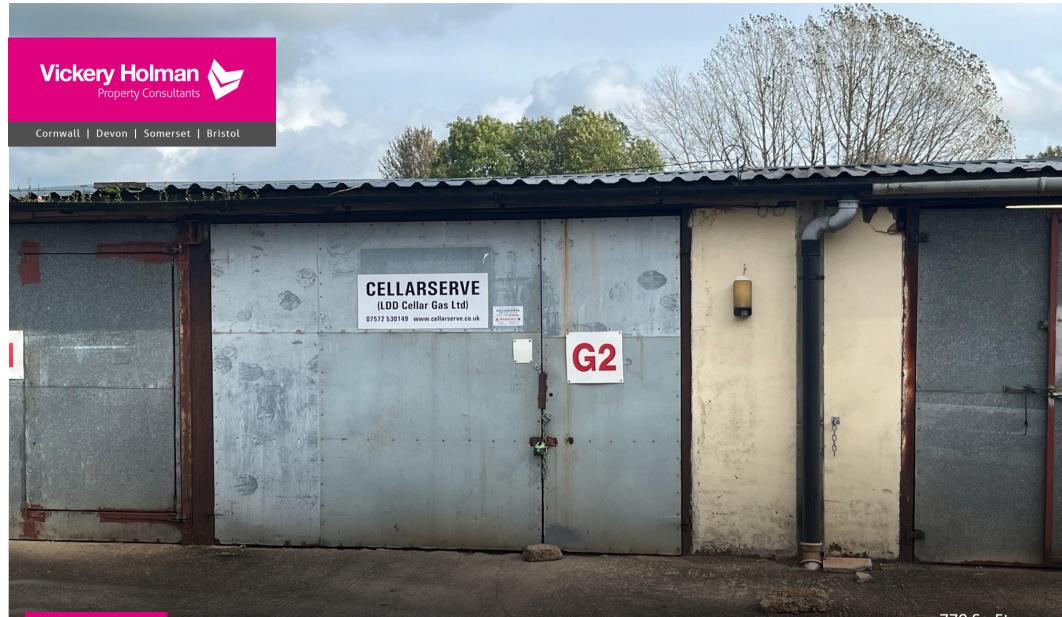

To Let

£ 6,500 pax

Unit G2 Langlands Business Park, Uffculme, Cullompton, Devon EX15 3DA

770 Sq Ft (71.60 Sq M)

# Description:

A mid-terrace industrial unit comprising the following:

- Block wall elevations under a profiled steel roof
- Eaves height 2.6m
- Steel loading door
- Concrete surfaced external loading area
  2 allocated parking spaces