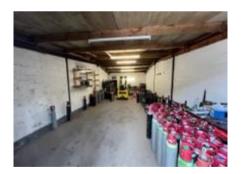

# Description:

A mid-terrace industrial unit comprising the following:

- Block wall elevations under a profiled steel roof
- Eaves height 2.6m
- Steel loading door
- Concrete surfaced external loading area
  2 allocated parking spaces