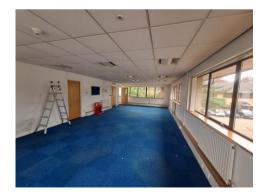

#### **Description:**

Endurance House is one of three two storey office buildings located at Parkway Court. The building is currently undergoing a major refurbishment programme and is being reconfigured to provide 3 suites on the ground floor and 3 suites on the first floor. Each building has it's own entrance that provides access to the ground and first floor

suites. Each suite benefits from it's own entrance from the communal entrance lobby.

The whole building is currently being refurbished and will provide the following:

Redecorated throughout – office and communal areas.

New toilet facilities.

LED lights throughout.

Air conditioning system for heating and cooling. All windows serviced.

The external areas to be redecorated.

Electric car charging points.