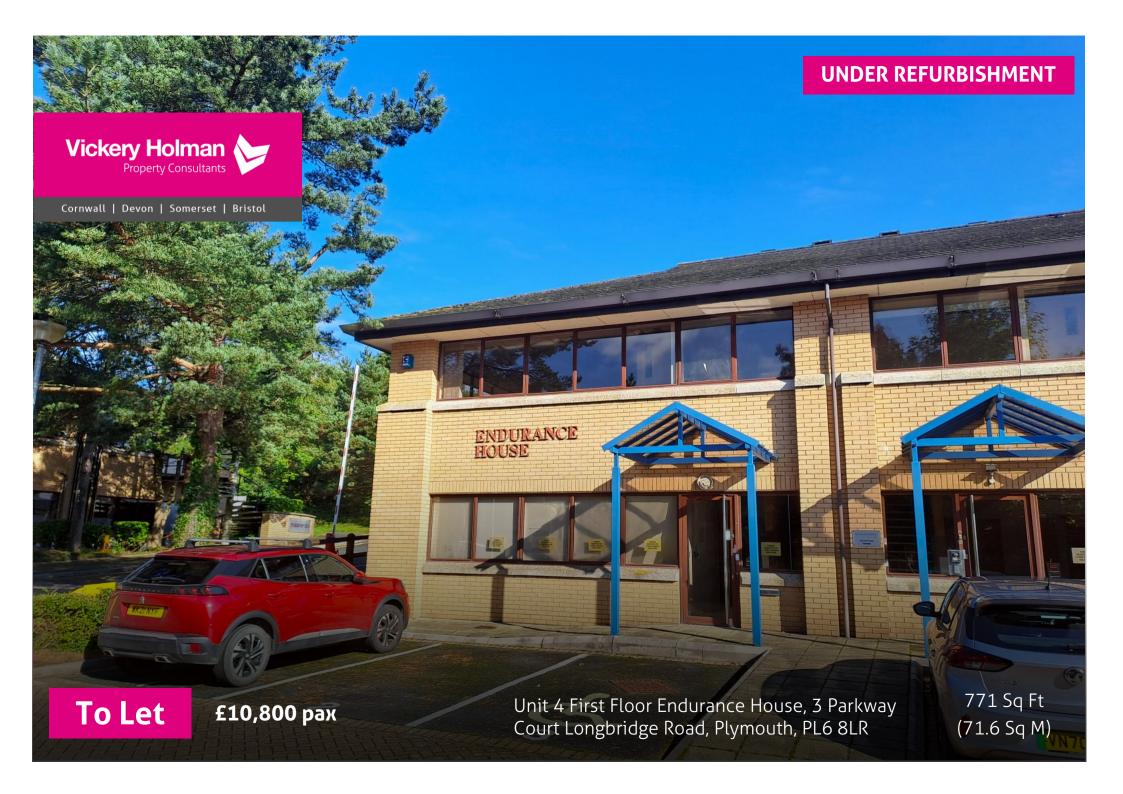

#### **Location:**

Endurance House is located at Parkway Court providing one of the most prominent and accessible office locations in Plymouth, overlooking the Parkway and Marsh Mills junction. The location benefits from excellent access onto the A38 Devon Expressway and the B413 which provides links to the north of the city.

#### **Description:**

Endurance House is one of three two storey office buildings located at Parkway Court. The building is currently undergoing a major refurbishment programme and is being reconfigured to provide 3 suites on the ground floor and 3 suites on the first floor. Each building has it's own entrance that provides access to the ground and first floor