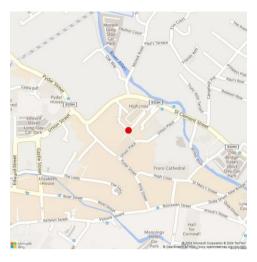

## Location:

Truro is located centrally within the County of Cornwall and is accessed from the main A30 arterial trunk route via the A390 at Chiverton and the A39 at Carland Cross. The A30 links with the M5 at Exeter. Truro is located on the main Great Western railway line, which has daily services to London Paddington.

Truro has a resident population of 23,600 and is the administrative centre of the County housing Cornwall Council's main offices.

The property is centrally situated in the city, close to prime retail shops at Pydar Street and Kings Street, Truro Cathedral and extensive public car parking.