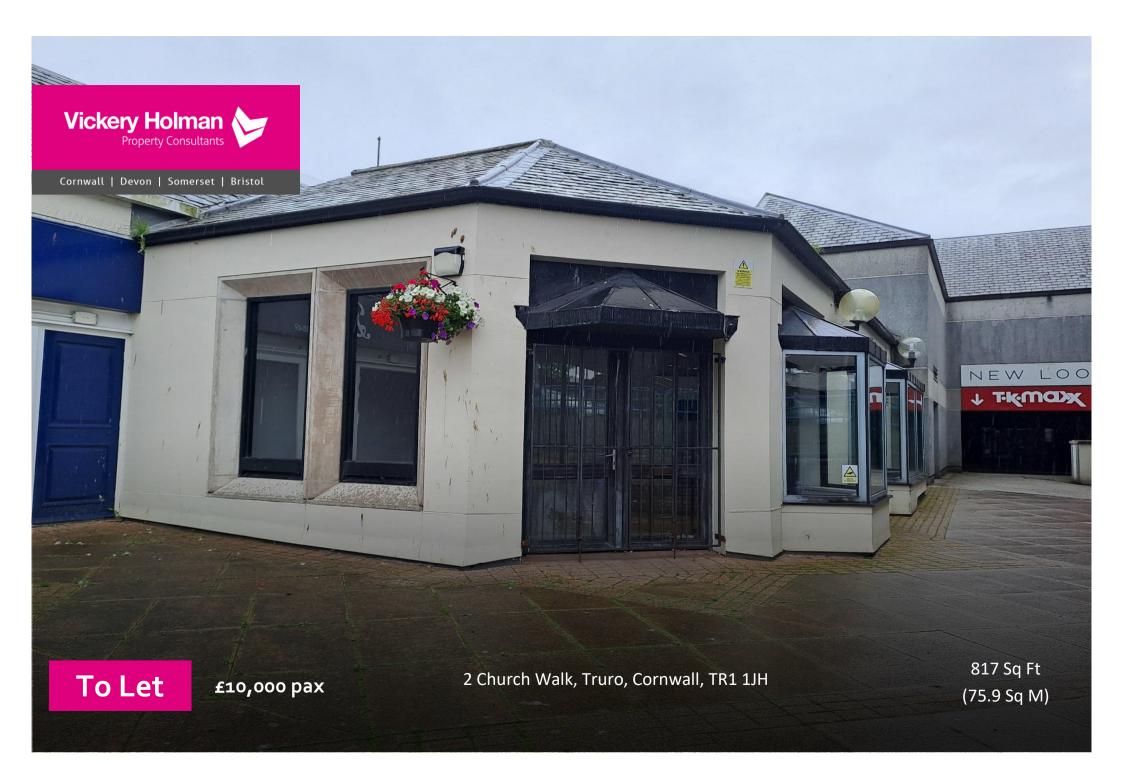

# **Summary**

- Retail unit located close to Pydar
  Street
- Neighbouring units include Boots
  & TK Maxx
- Parade adjoining public car park
- Ideal for retail, health & beauty or office use
- New lease

## **Description:**

The unit provides a light and airy space, benefiting from two large display windows. To the rear of the shop there is a small storage area and toilet. Most recently used as a hair salon; interest from other uses is invited.