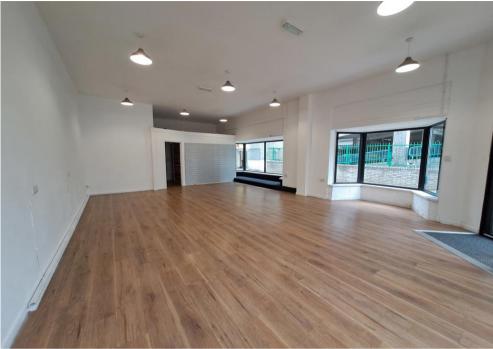

## **Description:**

The unit provides a light and airy space, benefiting from two large display windows. To the rear of the shop there is a small storage area and toilet. Most recently used as a hair salon; interest from other uses is invited.