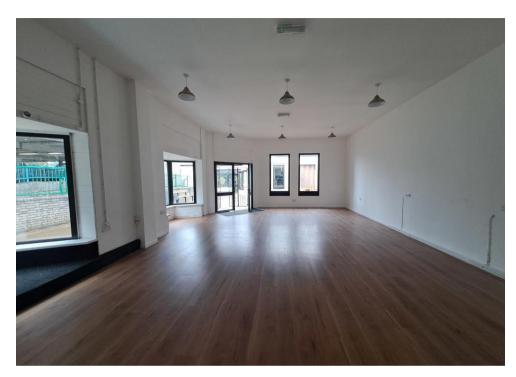

## **Description:**

The unit provides a light and airy space, benefiting from two large display windows. To the rear of the shop there is a small storage area and toilet. Most recently used as a hair salon; interest from other uses is invited.