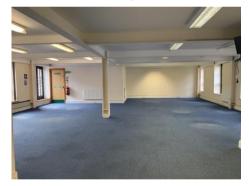

## **Description:**

Prideaux Court comprises an imposing 5-storey office building that still retains its original character and features from its rich history, whilst still providing good quality office space.

The suite is predominantly open plan with one partitioned office/meeting room. The suite also benefits from a separate kitchen area, gas central heating, lift access, lobby area with secure access and separate WCs for each floor. Each floor is allocated the use of two tandem car parking spaces outside the building.