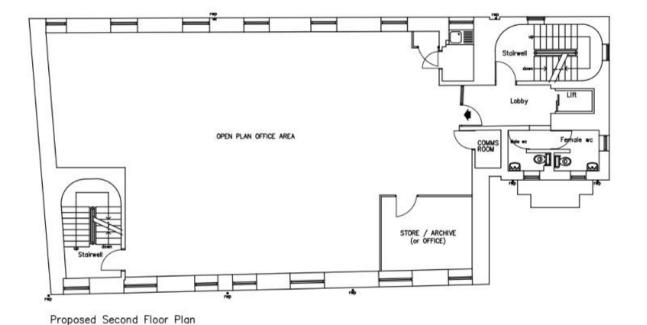

The suite is predominantly open plan with one partitioned office/meeting room. The suite also benefits from a separate kitchen area, gas central heating, lift access, lobby area with secure access and separate WCs for each floor. Each floor is allocated the use of two tandem car parking spaces outside the building.

#### **Accommodation:**

All areas are approximate and measured in accordance with the RICS Code of Measuring Practice, 2nd Edition on a net internal basis.

|       | sq m  | sq ft |
|-------|-------|-------|
| Total | 153.9 | 1,657 |