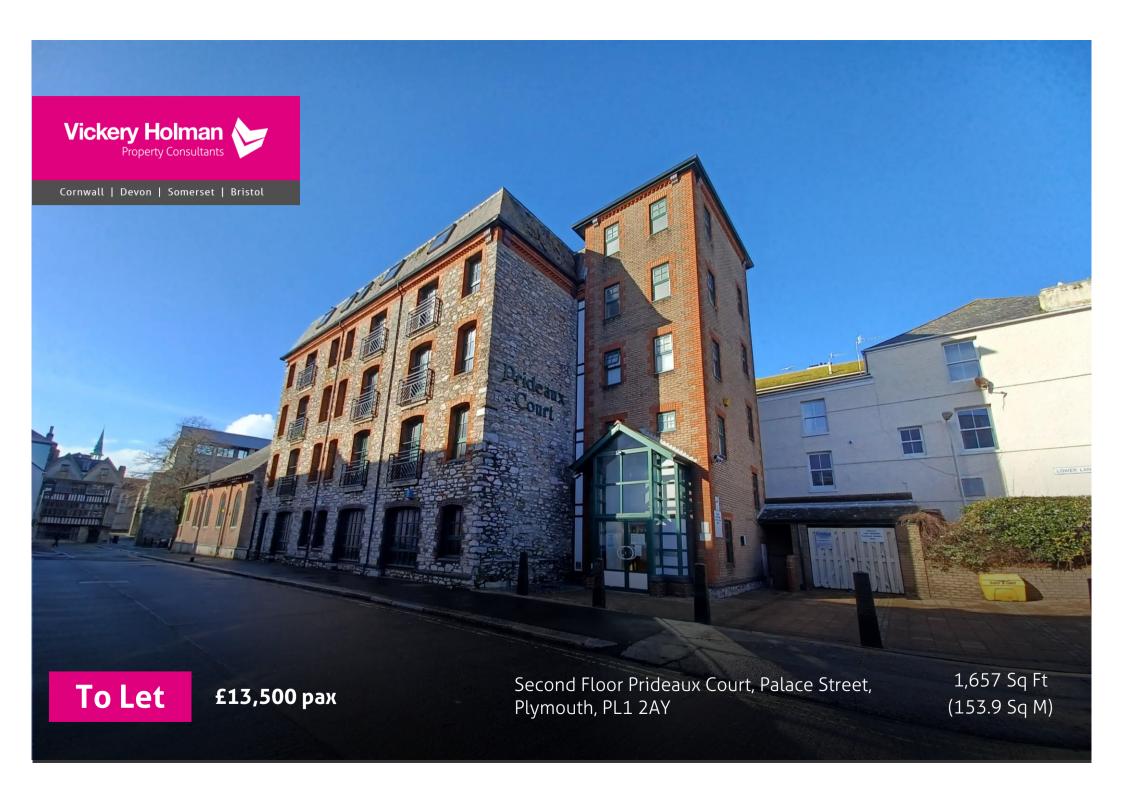

## **Summary**

- Quality office space
- Mainly open plan
- £13,500 per annum exclusive
- Inclusive of 2 car parking spaces per suite

#### Location:

Prideaux Court is prominently located on the junction between Palace Street and Buckwell Street, close to the City Centre of Plymouth. It is well positioned between the main retail sector and the historic Barbican area being close to the Magistrates Court.

## **Description:**

Prideaux Court comprises an imposing 5-storey office building that still retains its original character and features from its rich history, whilst still providing good quality office space.

#### **Accommodation:**

All areas are approximate and measured in accordance with the RICS Code of Measuring Practice, 2nd Edition on a net internal basis.

|       | sq m  | sq ft |
|-------|-------|-------|
| Total | 153.9 | 1,657 |