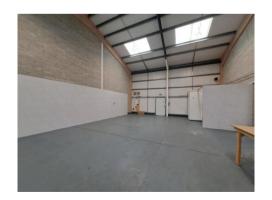

## **Description:**

A well presented mid terraced unit, located within the popular Trenant Industrial Estate. The unit is available for occupation immediately, all other terms to be agreed.

### Accommodation:

All areas are approximate and measured in accordance with the RICS Property Measurement (2nd Edition).

| Approx | sq m   | sq ft |
|--------|--------|-------|
| Total  | 128.30 | 1,381 |