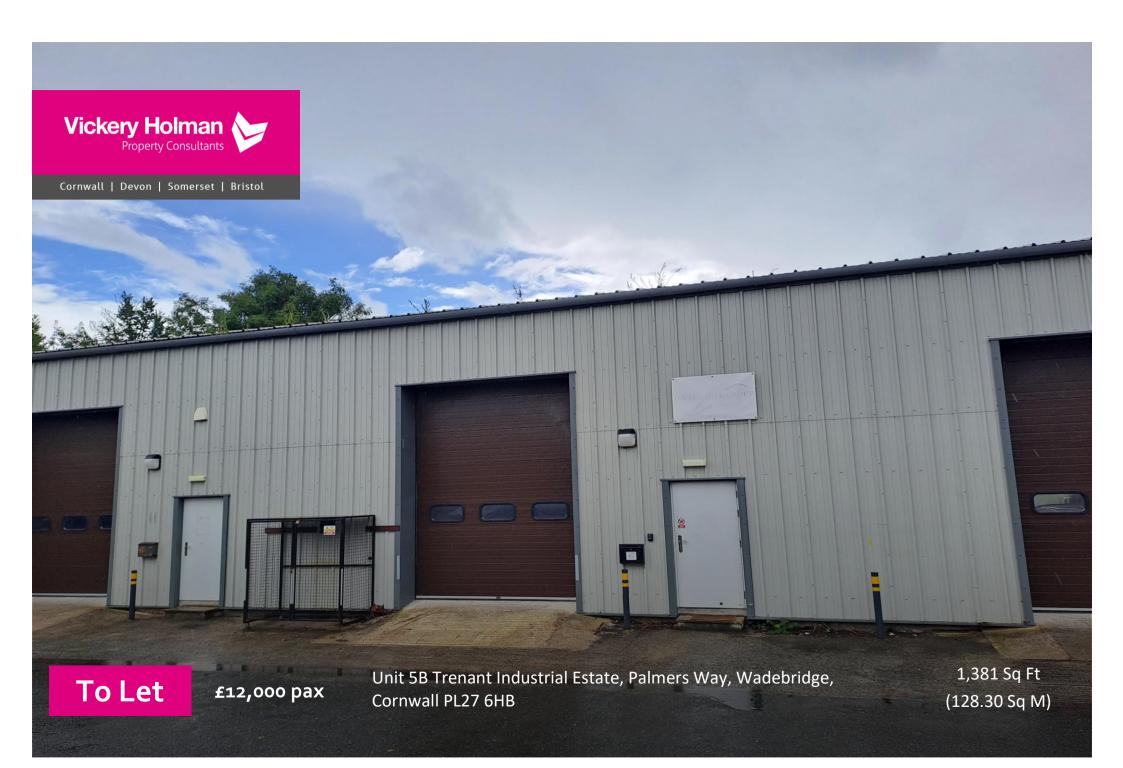

# **Summary**

- Available immediately
- Mid terraced unit
- Well positioned on popular industrial estate
- Close to Wadebridge town centre
- Well connected to Padstow and Bodmin
- Roller shutter door access

## **Description:**

A well presented mid terraced unit, located within the popular Trenant Industrial Estate. The unit is available for occupation immediately, all other terms to be agreed.

### Accommodation:

All areas are approximate and measured in accordance with the RICS Property Measurement (2nd Edition).

| Approx | sq m   | sq ft |
|--------|--------|-------|
| Total  | 128.30 | 1,381 |

### Terms:

£12,000 per annum, all other terms to be agreed.