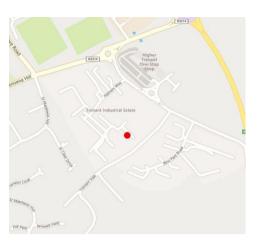

#### Location:

Wadebridge is a popular North Cornwall town located just off the A39 Atlantic Highway with Bodmin and the main A30 some 7 miles away and Padstow 8 miles distant. It is well situated for the very popular cycle way The Camel Trail which links Padstow and Bodmin.