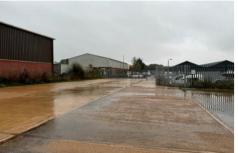

# **Summary**

- Secure yard available to let
- Yard: Approx. 11,259 sq ft (1,046 sq m)
- Newly laid concrete surface
- The property benefits from palisade fencing
- Gated entrance off Westridge Way
- Services connected onsite
- Other occupiers on the Business Park include Hamblys, Quantock Brewery, SCM Handling and Tarpeze.

### Description:

The property consists of a good sized securely gated yard and compound with newly laid concrete surface, palisade fencing, with 3-phase power and water onsite.