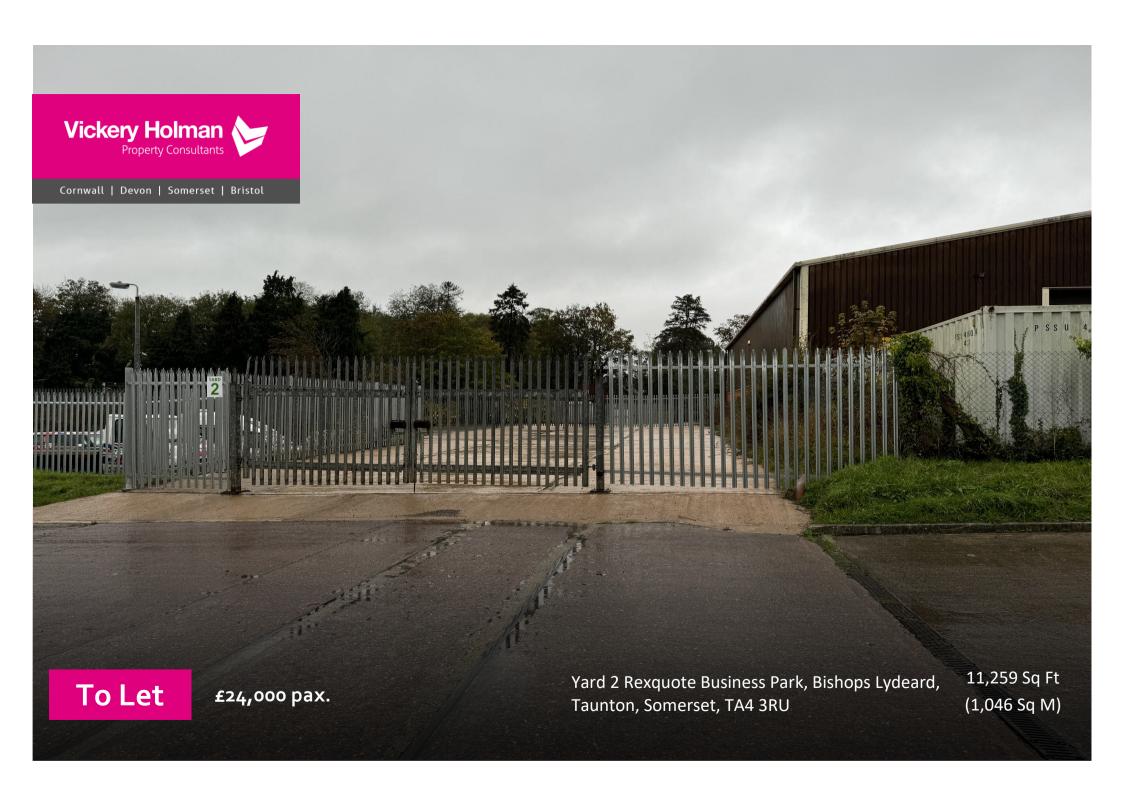

# **Summary**

- Secure yard available to let
- Yard: Approx. 11,259 sq ft (1,046 sq m)
- Newly laid concrete surface
- The property benefits from palisade fencing
- Gated entrance off Westridge Way
- Services connected onsite
- Other occupiers on the Business Park include Hamblys, Quantock Brewery, SCM Handling and Tarpeze.

### Description:

The property consists of a good sized securely gated yard and compound with newly laid concrete surface, palisade fencing, with 3-phase power and water onsite.