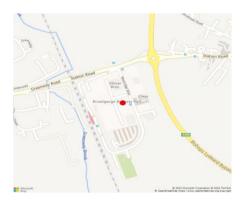

#### Location:

The property is located is located just off Westridge Way in Broadgauge Business Park on the edge of Bishops Lydeard which is a civil parish located in Somerset approx. 5 miles northwest of Taunton with good links to the M5 motorway. Taunton is on the Bristol to Exeter line, the Reading to Taunton line and Cross Country route to London. The location is well connected by the A358 road and benefits from a number of amenities including local shops and cafes.