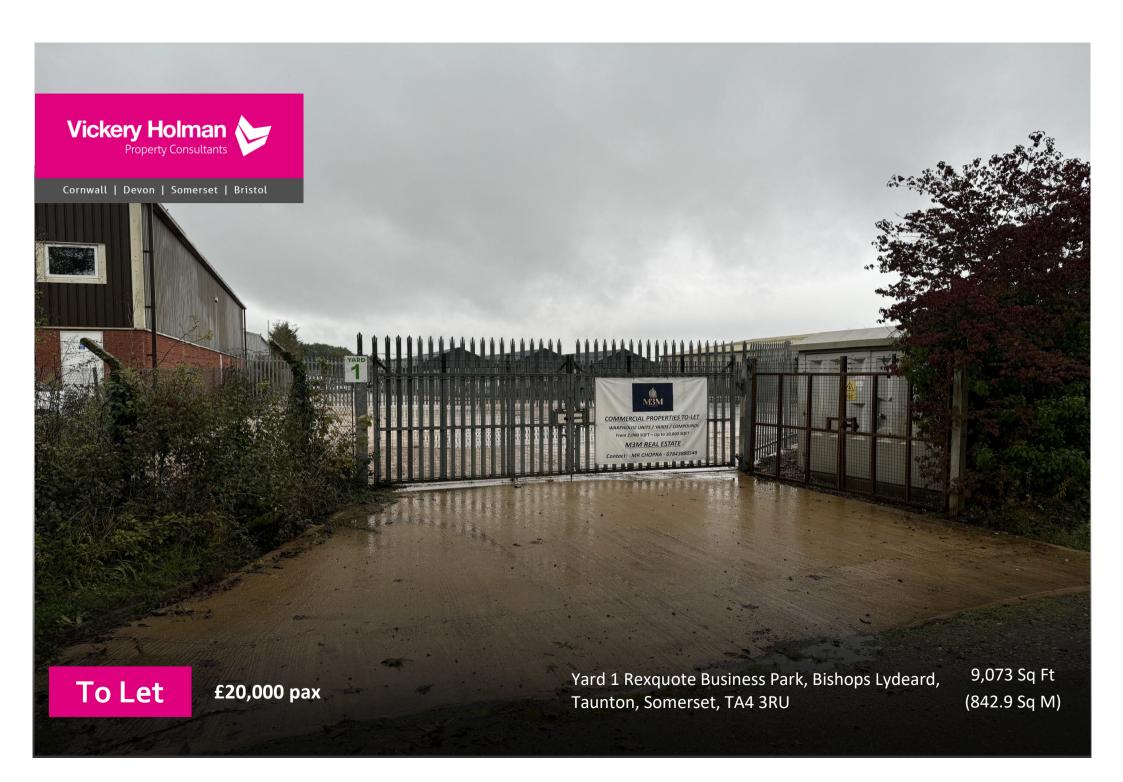

# **Summary**

- Secure yard available to let
- Yard: Approx. 9,073 sq ft (842.91 sq m)
- Newly laid concrete surface
- The property benefits from palisade fencing
- Gated entrance off Station Road
- Services connected onsite
- Other occupiers on the Business
  Park include Hamblys, Quantock
  Brewery, SCM Handling and
  Tarpeze.

## Description:

The property consists of a good sized securely gated yard and compound with newly laid concrete surface, palisade fencing, with 3-phase power and water onsite.