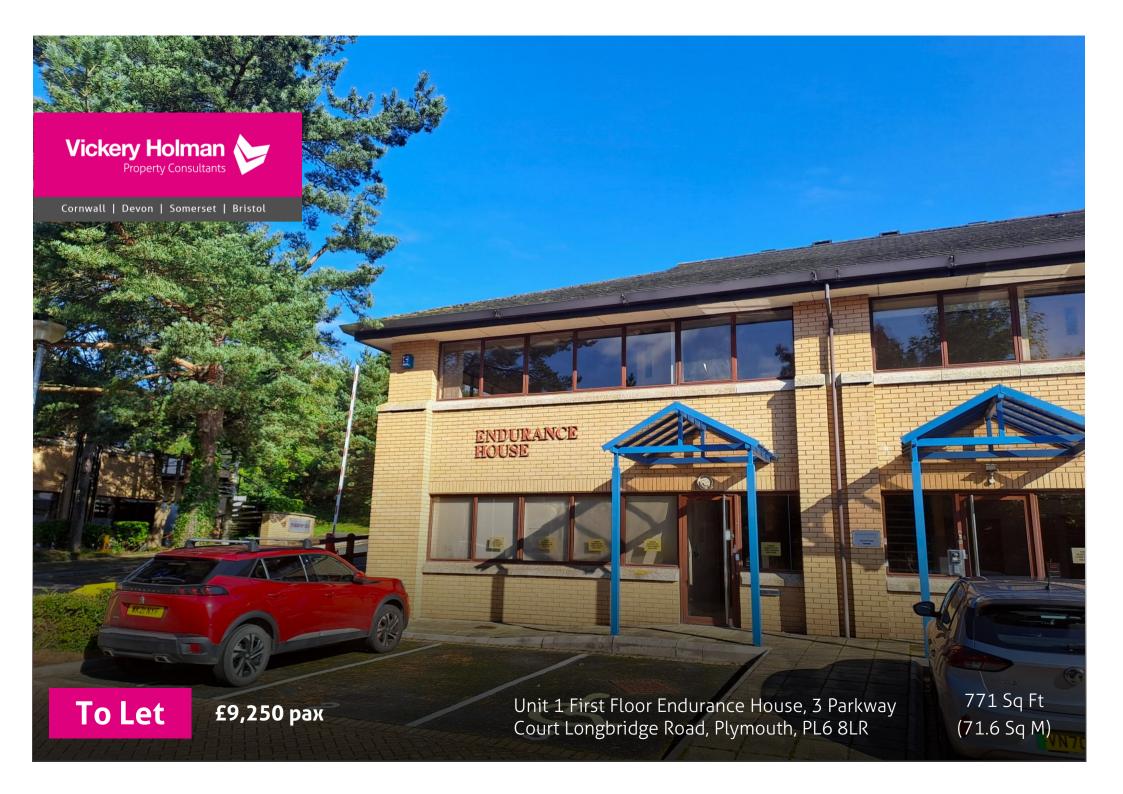

#### **Location:**

Endurance House is located at Parkway Court providing one of the most prominent and accessible office locations in Plymouth, overlooking the Parkway and Marsh Mills junction. The location benefits from excellent access onto the A38 Devon Expressway and the B413 which provides links to the north of the city.

### **Description:**

Endurance House is one of three two storey office buildings located at Parkway Court. The building is currently undergoing a major refurbishment programme and is being reconfigured to provide 3 suites on the ground floor and 3 suites on the first floor. Each building has it's own entrance that provides access to the ground and first floor suites. Each suite benefits from it's own entrance from the communal entrance lobby.

#### **Accommodation:**

All areas are approximate and measured in accordance with the RICS Property Measurement (2nd Edition).

|       | sq m | sq ft |
|-------|------|-------|
| Total | 71.6 | 771   |