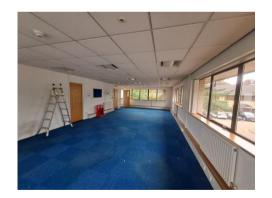

### **Description:**

Endurance House is one of three two storey office buildings located at Parkway Court. The building is currently undergoing a major refurbishment programme and is being reconfigured to provide 3 suites on the ground floor and 3 suites on the first floor. Each building has it's own entrance that provides access to the ground and first floor suites. Each suite benefits from it's own entrance from the communal entrance lobby.

#### **Accommodation:**

All areas are approximate and measured in accordance with the RICS Property Measurement (2nd Edition).

|       | sq m | sq ft |
|-------|------|-------|
| Total | 71.6 | 771   |