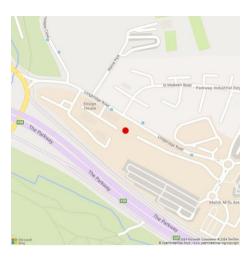

#### **Location:**

Endurance House is located at Parkway Court providing one of the most prominent and accessible office locations in Plymouth, overlooking the Parkway and Marsh Mills junction. The location benefits from excellent access onto the A38 Devon Expressway and the B413 which provides links to the north of the city.