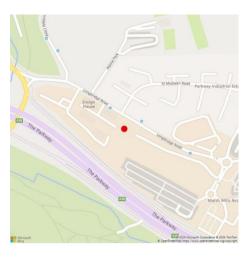

#### Location:

Endurance House is located at Parkway Court providing one of the most prominent and accessible office locations in Plymouth, overlooking the Parkway and Marsh Mills junction. The location benefits from excellent access onto the A38 Devon Expressway and the B413 which provides links to the north of the city.