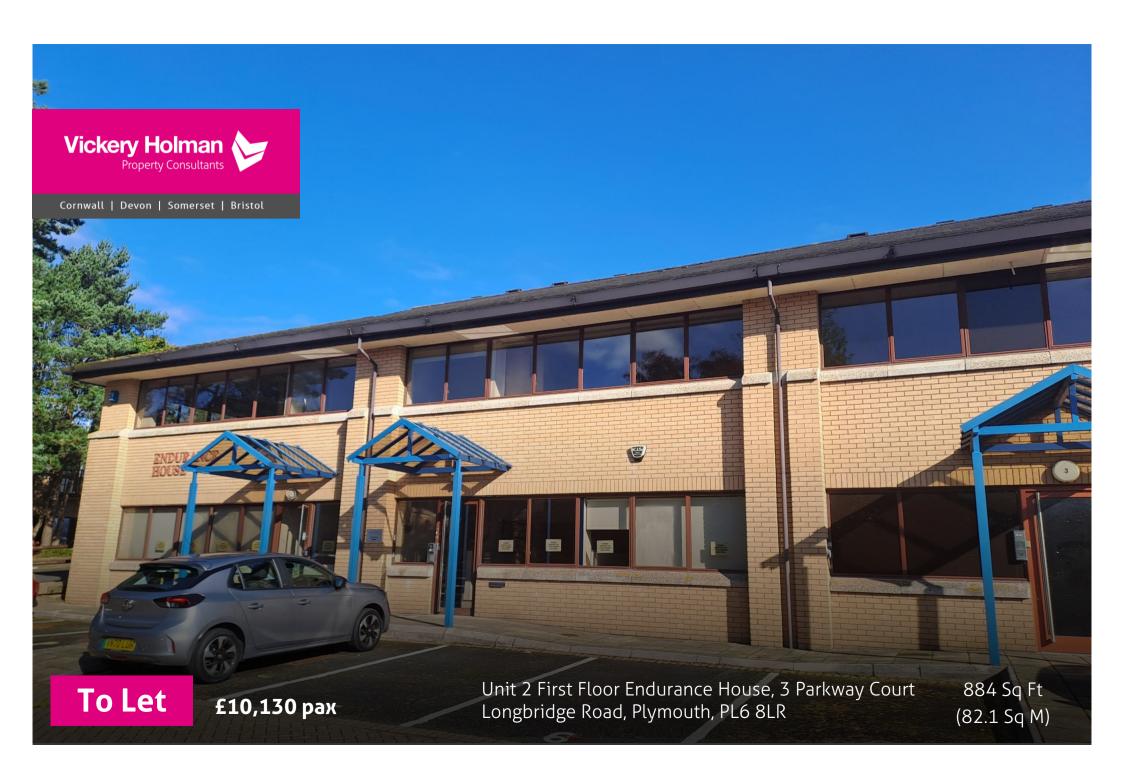

#### Location:

Endurance House is located at Parkway Court providing one of the most prominent and accessible office locations in Plymouth, overlooking the Parkway and Marsh Mills junction. The location benefits from excellent access onto the A38 Devon Expressway and the B413 which provides links to the north of the city.

### **Description:**

Endurance House is one of three two storey office buildings located at Parkway Court. The building is

currently undergoing a major refurbishment programme and is being reconfigured to provide 3 suites on the ground floor and 3 suites on the first floor. Each building has it's own entrance that provides access to the ground and first floor suites. Each suite benefits from it's own entrance from the communal entrance lobby.

#### **Accommodation:**

All areas are approximate and measured in accordance with the RICS Property Measurement (2nd Edition).

|       | sq m | sq ft |
|-------|------|-------|
| Total | 82.1 | 884   |