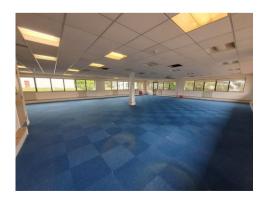

### **Description:**

Endurance House is one of three two storey office buildings located at Parkway Court. The building is

currently undergoing a major refurbishment programme and is being reconfigured to provide 3 suites on the ground floor and 3 suites on the first floor. Each building has it's own entrance that provides access to the ground and first floor suites. Each suite benefits from it's own entrance from the communal entrance lobby.

#### **Accommodation:**

All areas are approximate and measured in accordance with the RICS Property Measurement (2nd Edition).

|       | sq m | sq ft |
|-------|------|-------|
| Total | 82.1 | 884   |