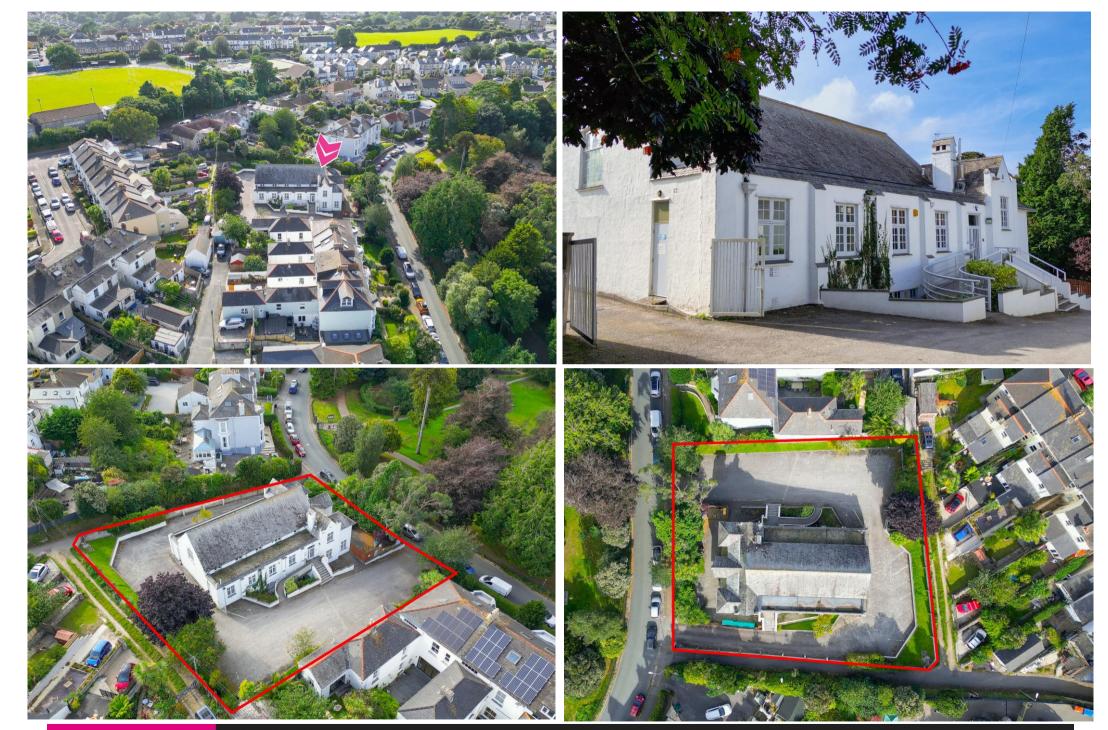

# **Description:**

An interesting detached property with accommodation split over three floors, originally believed to have been built as a hall and meeting rooms in the 1930's and used for a variety of purposes since including a court house.

The building occupies a large plot and has the benefit of on site car parking. It has most recently been used as a family centre by Cornwall Council but will be surplus to requirements as that service moves to other premises in Falmouth; this move is set for November 2025.

### Accommodation:

All areas are approximate Gross Internal Area measurements and measured in accordance with the RICS Property Measurement (2nd Edition).

| Approx       | sq m   | sq ft |
|--------------|--------|-------|
| Lower Ground | 244    | 2,627 |
| Ground       | 237    | 2,555 |
| First        | 65     | 700   |
| Total        | 546.40 | 5,882 |