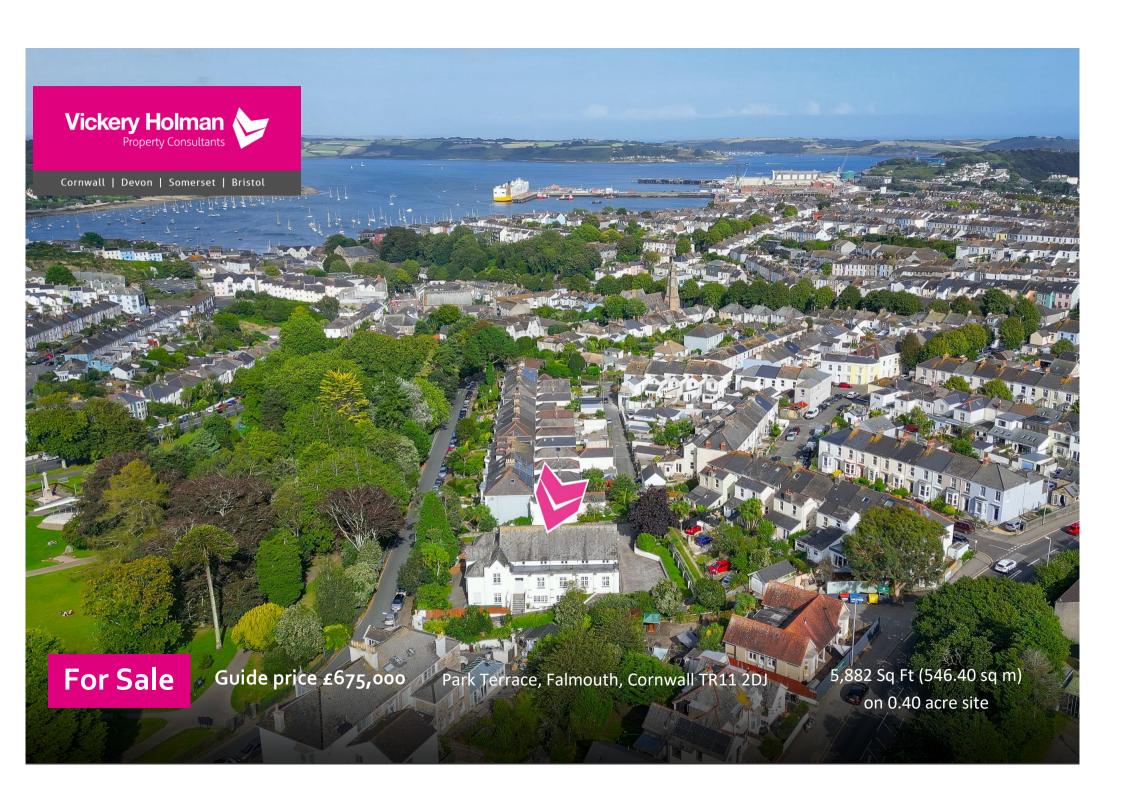

# **Summary**

- Situated in attractive residential location
- Pre- app advice obtained see
   PA24/00492/PREAAP
- 0.40 acre site with parking
- Short walk from Falmouth town centre
- Existing accommodation over three levels becoming surplus due to relocation
- Best and final bids by 12 noon
   Tuesday 5<sup>th</sup> November 2024
- Offers on a Subject to Planning basis will be considered

#### Location:

Falmouth has a resident population of around 32,500 (Cornwall County Council Socio Economic Statistics for Cornwall, 2010) and lies approximately 12 miles from Truro, Cornwall's capital. Falmouth is a sought after residential location. The town is famous for its marine history and has the benefit of branch line railway service to Truro.

# **Description:**

An interesting detached property with accommodation split over three floors, originally believed to have been built as a hall and meeting rooms in the 1930's and used for a variety of purposes since including a court house.

The building occupies a large plot and has the benefit of on site car parking. It has most recently been used as a family centre by Cornwall Council but will be surplus to requirements as that service moves to other premises in Falmouth; this move is set for November 2025.

### Accommodation:

All areas are approximate Gross Internal Area measurements and measured in accordance with the RICS Property Measurement (2nd Edition).

| Approx       | sq m   | sq ft |
|--------------|--------|-------|
| Lower Ground | 244    | 2,627 |
| Ground       | 237    | 2,555 |
| First        | 65     | 700   |
| Total        | 546.40 | 5,882 |