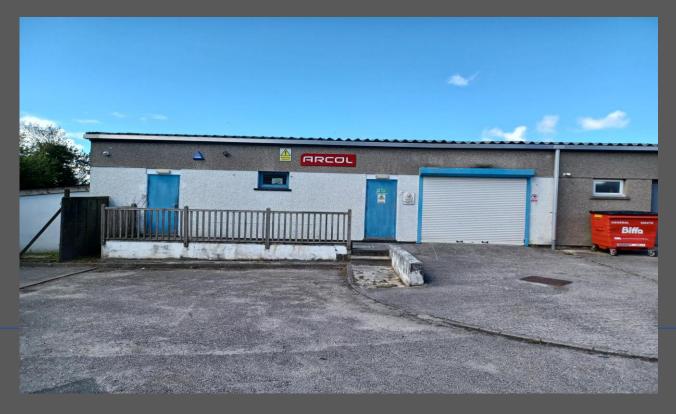

# Unit 32 Threemilestone Industrial Estate, Truro TR4 9LD

Threemilestone Industrial Estate is located to the West of the village of Threemilestone, 3 miles from Truro City Centre and 2 miles from Chiverton Roundabout. Unit 32 is an end terrace unit located within a small industrial estate. The premises is located at the end of the second terrace of industrial units within the estate.