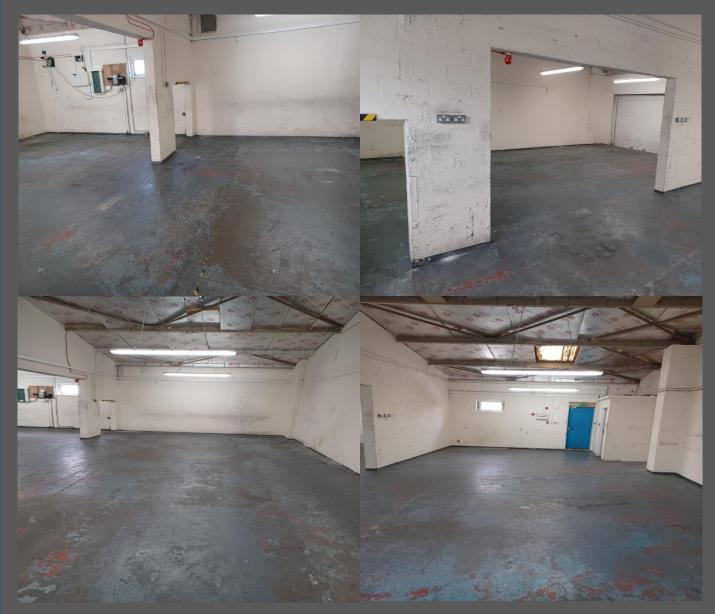

#### Size

The Unit measures approximately 139 square metres (1440 sq. ft).

#### **Utilities:**

Electricity & water available within the unit. Mains drainage.

#### **Toilet Facilities:**

Private WC.

#### **Parking:**

There is parking to the front of the building.