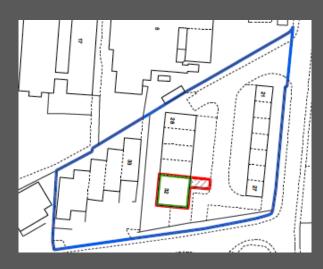

Threemilestone Industrial Estate is located to the West of the village of Threemilestone, 3 miles from Truro City Centre and 2 miles from Chiverton Roundabout. Unit 32 is an end terrace unit located within a small industrial estate. The premises is located at the end of the second terrace of industrial units within the estate.