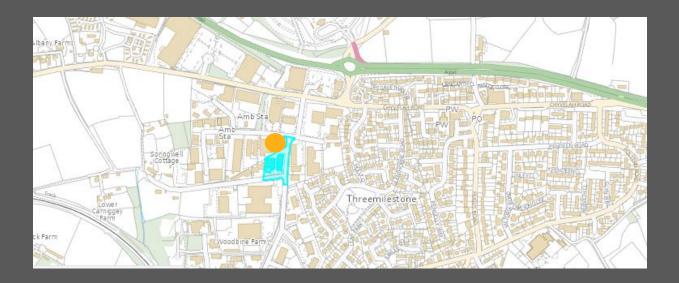

Threemilestone Industrial Estate is located to the West of the village of Threemilestone, 3 miles from Truro City Centre and 2 miles from Chiverton Roundabout. Unit 32 is an end terrace unit located within a small industrial estate. The premises is located at the end of the second terrace of industrial units within the estate.