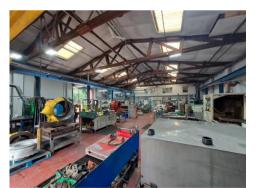

# **Description:**

The unit is well located in the popular Kernick Industrial Estate, Penryn. The unit is well connected to Falmouth and the rest of Cornwall. The property benefits from two units, the larger with first floor office accommodation currently used an office. Both units benfits from roller shutter door access, which lead to the small yard and parking at the front of the property.