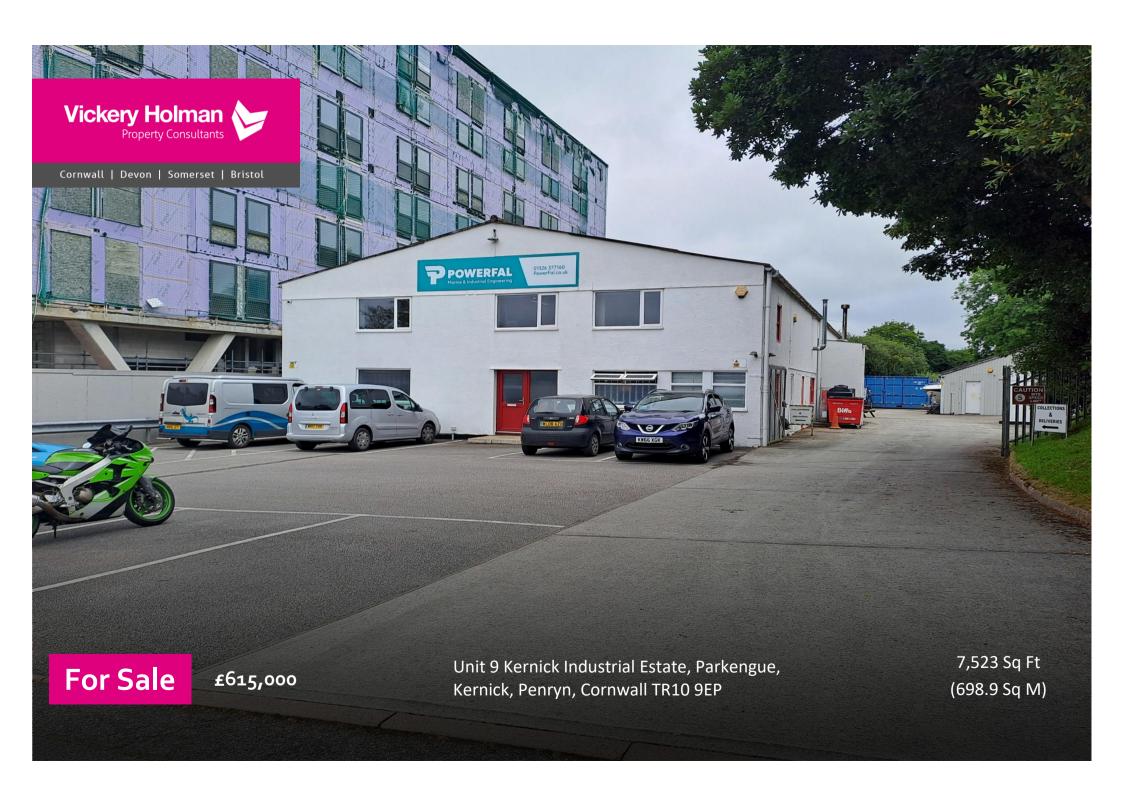

# **Summary**

- Well located unit, in the heart of Kernick Industrial Estate
- Two units, store, yard and parking
- Close to Falmouth
- Rare opportunity to acquire a freehold industrial unit
- Available from October

# **Description:**

The unit is well located in the popular Kernick Industrial Estate, Penryn. The unit is well connected to Falmouth and the rest of Cornwall. The property benefits from two units, the larger with first floor office accommodation currently used an office. Both units benfits from roller shutter door access, which lead to the small yard and parking at the front of the property.

#### Terms:

Freehold of the property is available for £615,000.