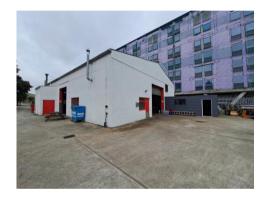

# **Description:**

The unit is well located in the popular Kernick Industrial Estate, Penryn. The unit is well connected to Falmouth and the rest of Cornwall. The property benefits from two units, the larger with first floor office accommodation currently used an office. Both units benfits from roller shutter door access, which lead to the small yard and parking at the front of the property.