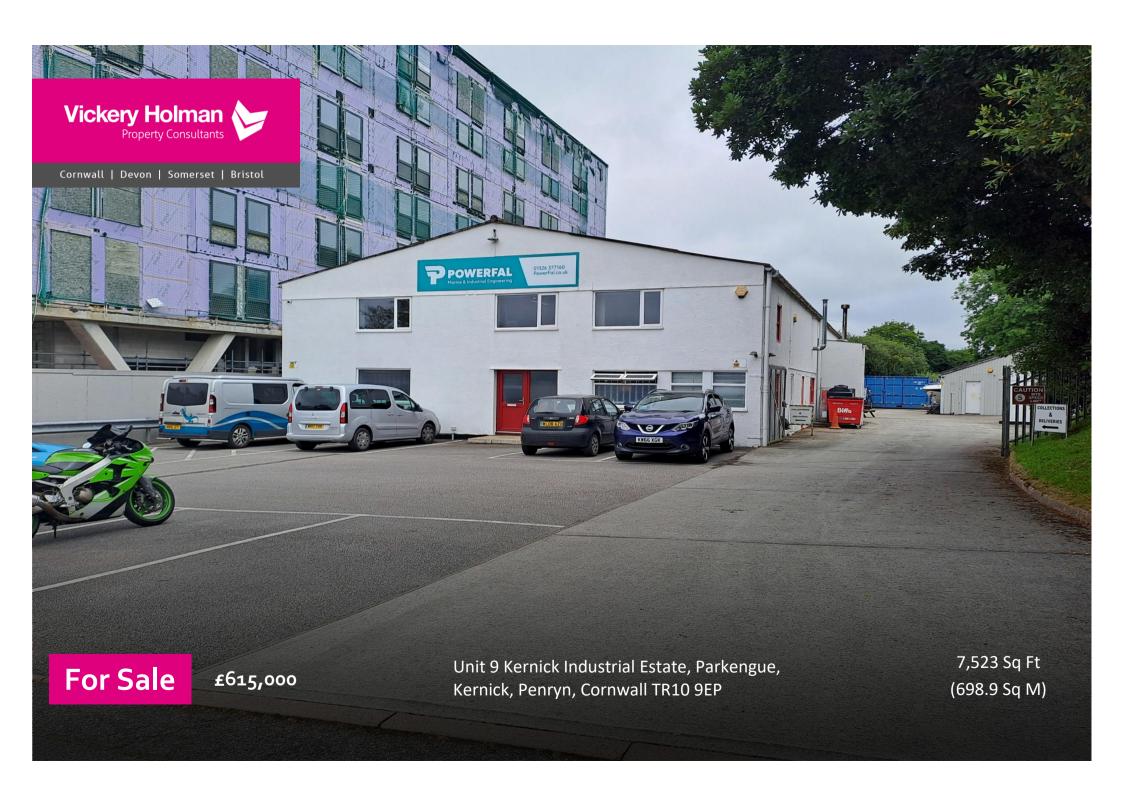

# **Summary**

- Well located unit, in the heart of Kernick Industrial Estate
- Two units, store, yard and parking
- Close to Falmouth
- Rare opportunity to acquire a freehold industrial unit
- Available from October

# **Description:**

The unit is well located in the popular Kernick Industrial Estate, Penryn. The unit is well connected to Falmouth and the rest of Cornwall. The property benefits from two units, the larger with first floor office accommodation currently used an office. Both units benfits from roller shutter door access, which lead to the small yard and parking at the front of the property.

#### Terms:

Freehold of the property is available for £615,000.