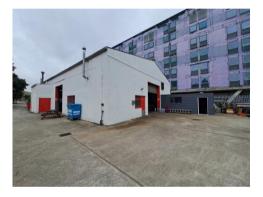

# **Description:**

The unit is well located in the popular Kernick Industrial Estate, Penryn. The unit is well connected to Falmouth and the rest of Cornwall. The property benefits from two units, the larger with first floor office accommodation currently used an office. Both units benfits from roller shutter door access, which lead to the small yard and parking at the front of the property.