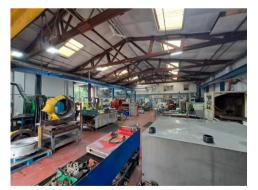

# **Description:**

The unit is well located in the popular Kernick Industrial Estate, Penryn. The unit is well connected to Falmouth and the rest of Cornwall. The property benefits from two units, the larger with first floor office accommodation currently used an office. Both units benfits from roller shutter door access, which lead to the small yard and parking at the front of the property.