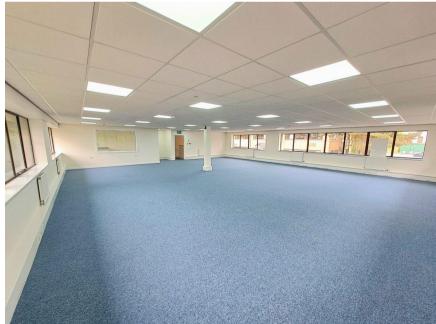

# **Description:**

Endeavour House is one of three two storey office buildings located at Parkway Court and Unit 1 provides good quality open plan office. The premises are gas central heated and have the benefit of double glazed metal framed windows. The office has a communal

entrance lobby, shared with the ground floor. Toilets are communal. There is a kittchenette in the suite. There are 8 allocated car parking spaces for the office.