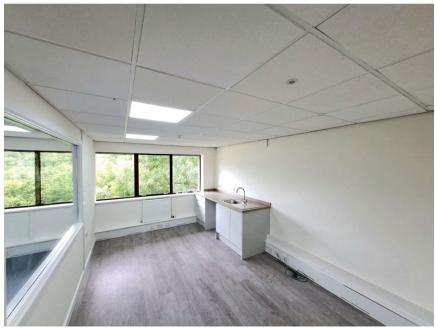

# **Description:**

Endeavour House is one of three two storey office buildings located at Parkway Court and Unit 1 provides good quality open plan office. The premises are gas central heated and have the benefit of double glazed metal framed windows. The office has a communal

entrance lobby, shared with the ground floor. Toilets are communal. There is a kittchenette in the suite. There are 8 allocated car parking spaces for the office.