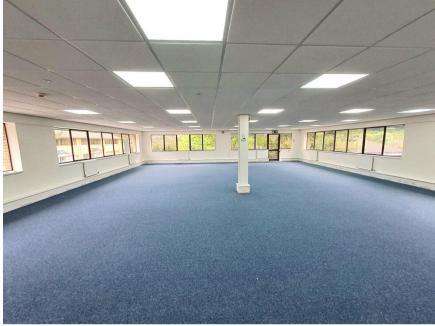

# **Description:**

Endeavour House is one of three two storey office buildings located at Parkway Court and Unit 1 provides good quality open plan office. The premises are gas central heated and have the benefit of double glazed metal framed windows. The office has a communal

entrance lobby, shared with the ground floor. Toilets are communal. There is a kittchenette in the suite. There are 8 allocated car parking spaces for the office.