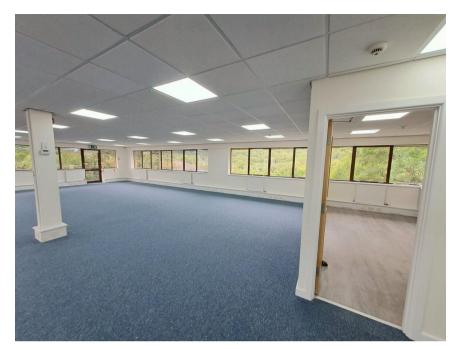

# **Description:**

Endeavour House is one of three two storey office buildings located at Parkway Court and Unit 1 provides good quality open plan office. The premises are gas central heated and have the benefit of double glazed metal framed windows. The office has a communal

entrance lobby, shared with the ground floor. Toilets are communal. There is a kittchenette in the suite. There are 8 allocated car parking spaces for the office.