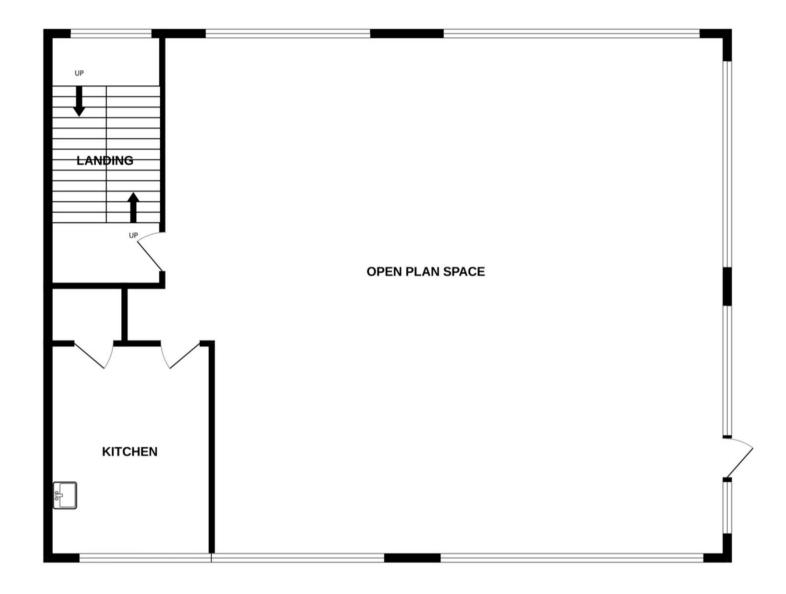

## Floor Plan

#### Accommodation:

All areas are approximate and measured in accordance with the RICS Property Measurement (2nd Edition) On a net internal basis.

|       | sq m | sq ft |
|-------|------|-------|
| Total | 172  | 1,851 |