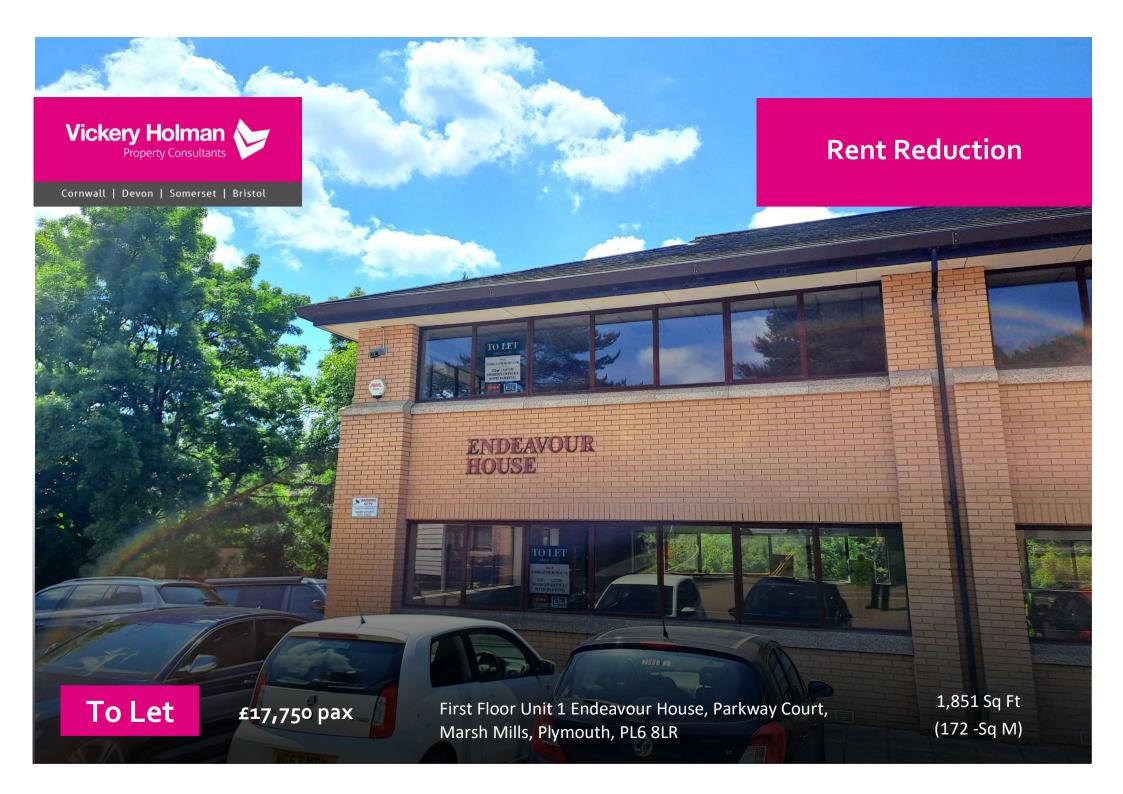

# **Summary**

- Good quality modern office accommodation
- 8 allocated car parking spaces
- Popular office location
- Easy access to A38 at Marsh Mills
- Kitchenette
- Rent reduction

# **Description:**

Endeavour House is one of three two storey office buildings located at Parkway Court and Unit 1 provides good quality open plan office. The premises are gas central heated and have the benefit of double glazed metal framed windows. The office has a communal

entrance lobby, shared with the ground floor. Toilets are communal. There is a kittchenette in the suite. There are 8 allocated car parking spaces for the office.

#### Accommodation:

All areas are approximate and measured in accordance with the RICS Property Measurement (2nd Edition) On a net internal basis.

|       | sq m | sq ft |
|-------|------|-------|
| Total | 172  | 1,851 |