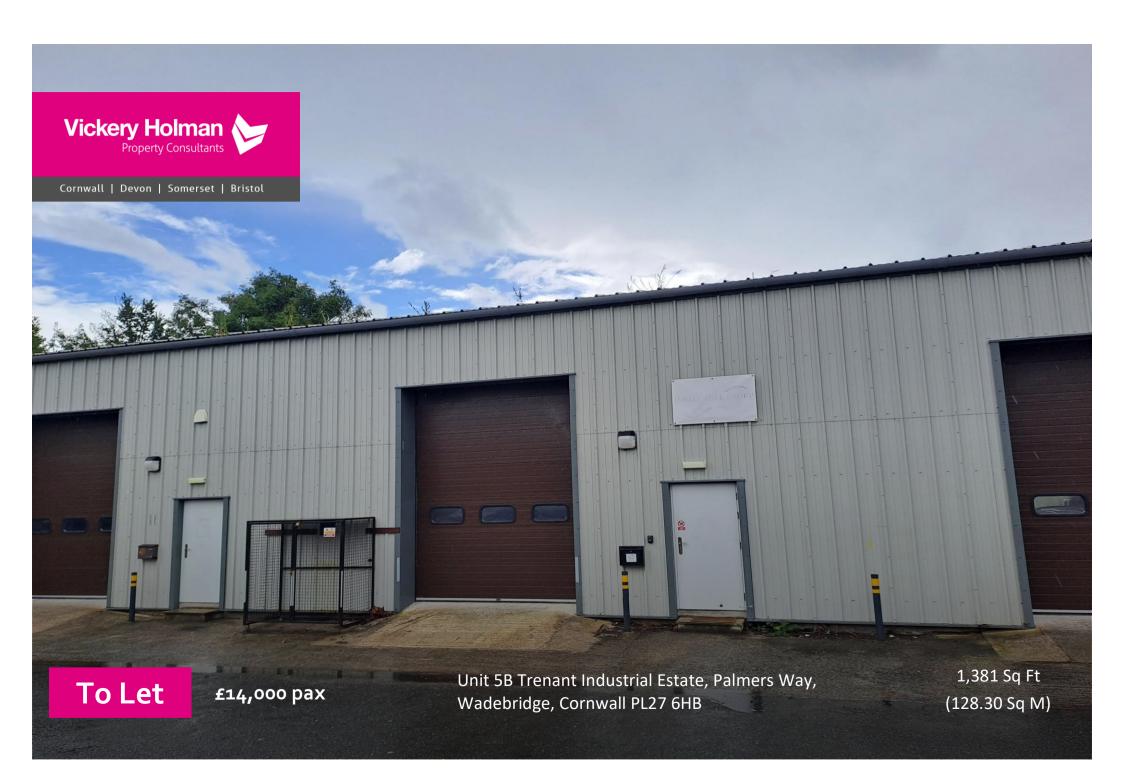

# **Summary**

- Available immediately
- Mid terraced unit
- Well positioned on popular industrial estate
- Close to Wadebridge town centre
- Well connected to Padstow and Bodmin
- Roller shutter door access

# **Description:**

A well presented mid terraced unit, located within the popular Trenant Industrial Estate. The unit is available for occupation immediately STC.

#### Accommodation:

All areas are approximate and measured in accordance with the RICS Property Measurement (2nd Edition).

| Approx | sq m   | sq ft |
|--------|--------|-------|
| Total  | 128.30 | 1,381 |

#### Terms:

£14,000 per annum, all other terms to be agreed.