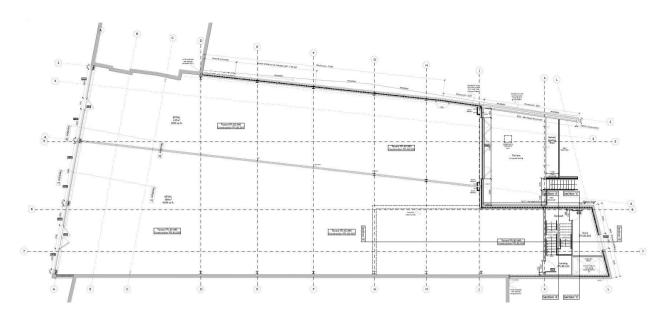

### Proposed Ground Floor Plan

Proposed First Floor Plan

#### Accommodation:

All areas are approximate and measured in accordance with the RICS Property Measurement (2nd Edition) taken from plans.

| S1                   | sq m  | sq ft |
|----------------------|-------|-------|
| Ground floor         | 234   | 2,550 |
| Rear Decking<br>Area | 51    | 548   |
| S2                   | sq m  | sq ft |
| Ground floor         | 389   | 4,186 |
| Rear First<br>Floor  | 86.5  | 930   |
| Total                | 475.5 | 5,118 |