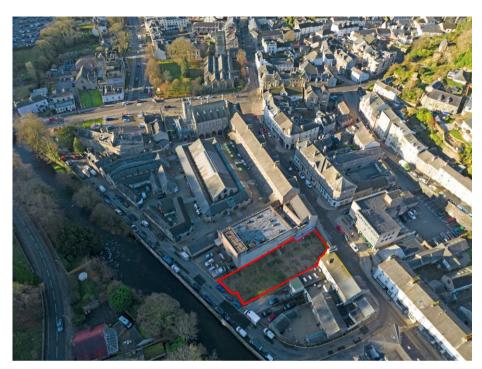

### Location:

The site is located in the heart of Tavistock which is a UNESCO World Heritage Site. The market town is located on the western edge of Dartmoor, providing a "gateway to the moors". The town is a vibrant shopping location for locals and tourists with regular markets and the Pannier Market drawing people to it.

The site is located on Brook Street, which is the main street within the town. Nearby occupiers include Superdrug, Mountain Warehouse, White Stuff and Crew to name a few.

### Description:

Situated in the heart of Tayistock this site has planning permission for the construction of two retail units. The previous building has been demolished to provide a clear site, and the pile foundations have been constructed which makes the planning permission an extant consent.

The blue outlined area on the plan will be demolished as part of the reconfiguration of the adjoining unit and will be included within this site, therefore providing a uniformly shaped site ready for development.