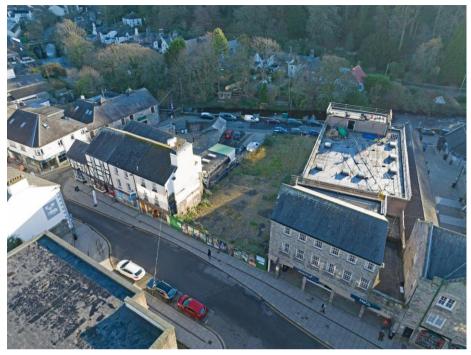

### Description:

Situated in the heart of Tayistock this site has planning permission for the construction of two retail units. The previous building has been demolished to provide a clear site, and the pile foundations have been constructed which makes the planning permission an extant consent.

The blue outlined area on the plan will be demolished as part of the reconfiguration of the adjoining unit and will be included within this site, therefore providing a uniformly shaped site ready for development.

The first section of the units will provide an impressive double height vaulted ceiling area which will prove popular with retailers. 51 also has the benefit of a decking area to the rear.

The owner has received interest and offers from prospective tenants, so demand is good albeit the space is not being marketed as the owner wishes to sell rather than develop themselves.