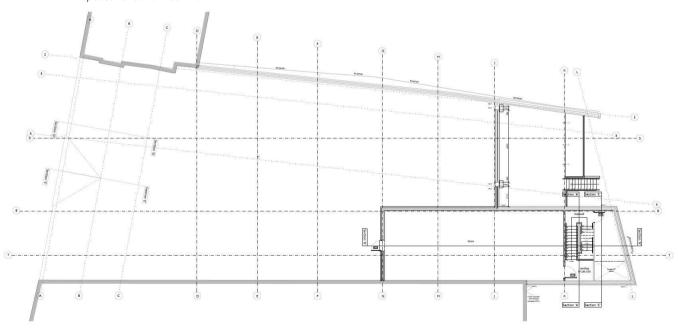

### Proposed Ground Floor Plan

Proposed First Floor Plan

#### Accommodation:

All areas are approximate and measured in accordance with the RICS Property Measurement (2nd Edition) taken from plans.

| S1                   | sq m  | sq ft |
|----------------------|-------|-------|
| Ground floor         | 234   | 2,550 |
| Rear Decking<br>Area | 51    | 548   |
| S2                   | sq m  | sq ft |
| Ground floor         | 389   | 4,186 |
| Rear First<br>Floor  | 86.5  | 930   |
| Total                | 475.5 | 5,118 |