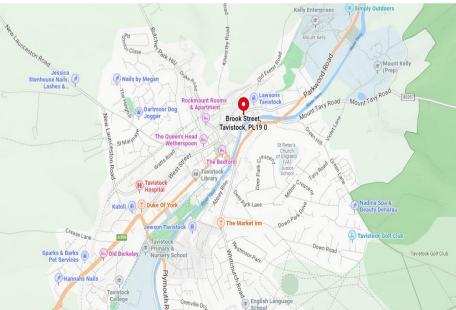

### Location:

The site is located in the heart of Tavistock which is a UNESCO World Heritage Site. The market town is located on the western edge of Dartmoor, providing a "gateway to the moors". The town is a vibrant shopping location for locals and tourists with regular markets and the Pannier Market drawing people to it.

The site is located on Brook Street, which is the main street within the town. Nearby occupiers include Superdrug, Mountain Warehouse, White Stuff and Crew to name a few.