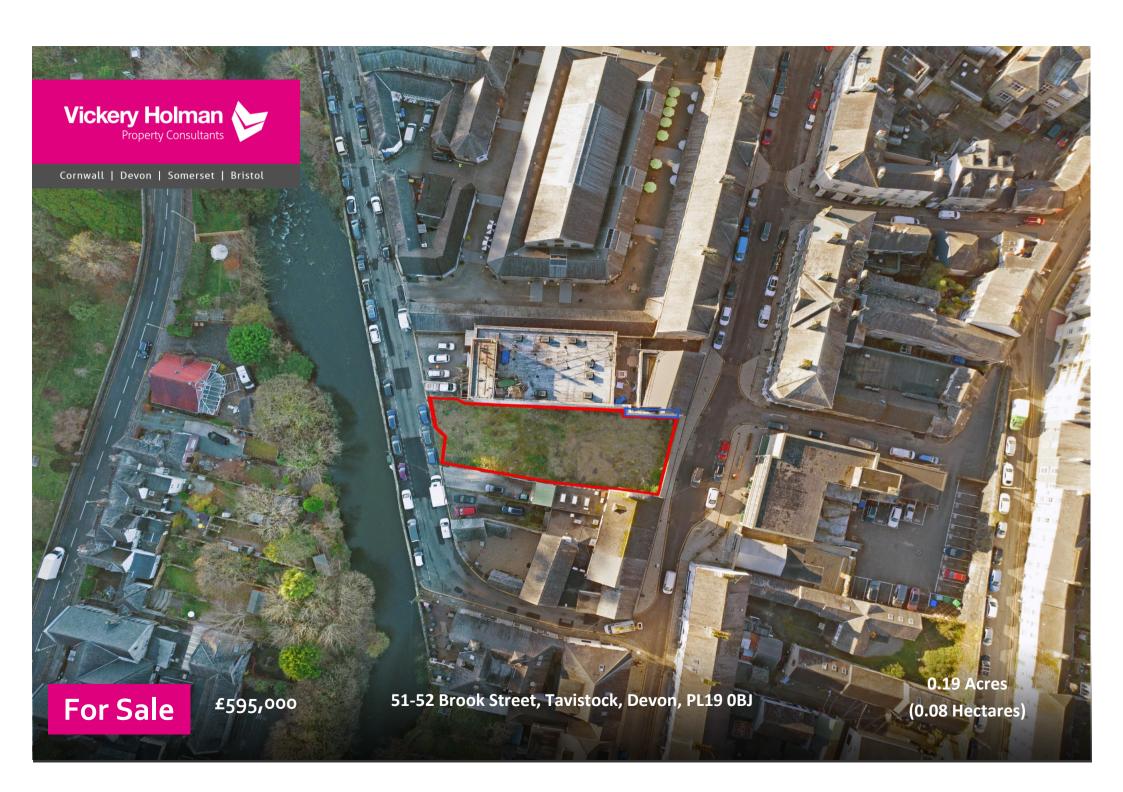

# **Summary**

- Prominent site in central Tavistock
- Rare opportunity
- Full planning consent granted
- Two retail units with double height vaulted ceiling to the front section
- Freehold for sale
- Pile foundations already constructed
- Tenants already expressed interest
- Decking area to the rear of 51

### Description:

Situated in the heart of Tayistock this site has planning permission for the construction of two retail units. The previous building has been demolished to provide a clear site, and the pile foundations have been constructed which makes the planning permission an extant consent.

<sup>\*</sup>Site area: 0.08 hectares (0.191 acres)