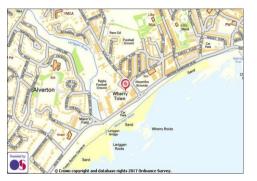

#### Location:

This site is situated off Alexandra Road, close to the seafront in the popular town of Penzance.

Penzance has easy access onto the road network via the main A30 trunk road that runs adjacent to the town and connects at Exeter to the M5. There is a main line railway station located at the bottom of Market Jew Street which runs direct services through to London Paddington on a daily basis.

Penzance is well known as the retail and administrative capital for the most western part of Cornwall. It is also a very popular tourist destination being located on Mounts Bay and the gateway town for ferry and helicopter services to the Isles of Scilly.