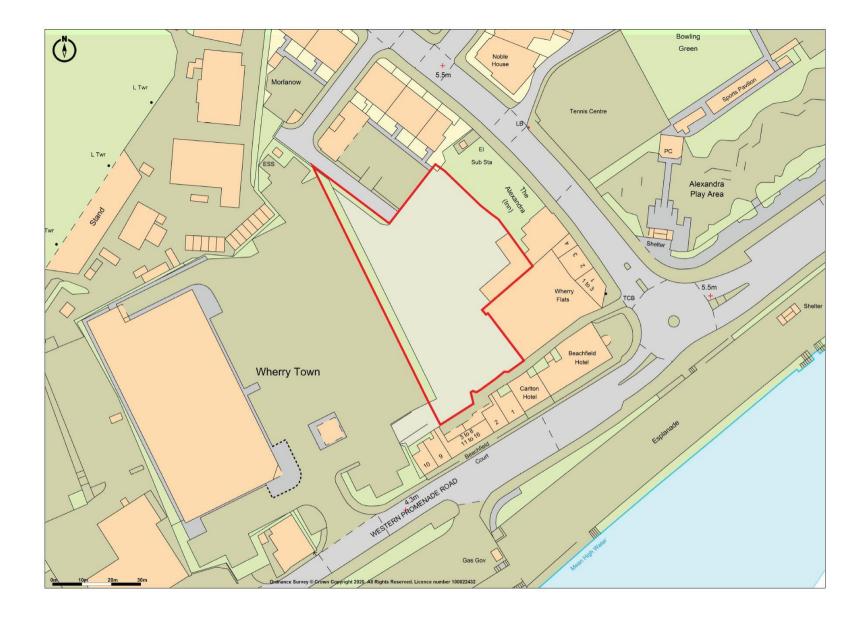

## Description:

Land now surplus following the development of a neighbouring Lidl foodstore. The site is irregular in shape and largely level. It neighbours residential development to most boundaries with the foodstore to the western boundary.

#### Accommodation:

All areas are approximate and measured in accordance with the RICS Code of Measuring Practice on a net internal basis.

|       | На   | Acres |
|-------|------|-------|
| Total | 0.30 | 0.737 |