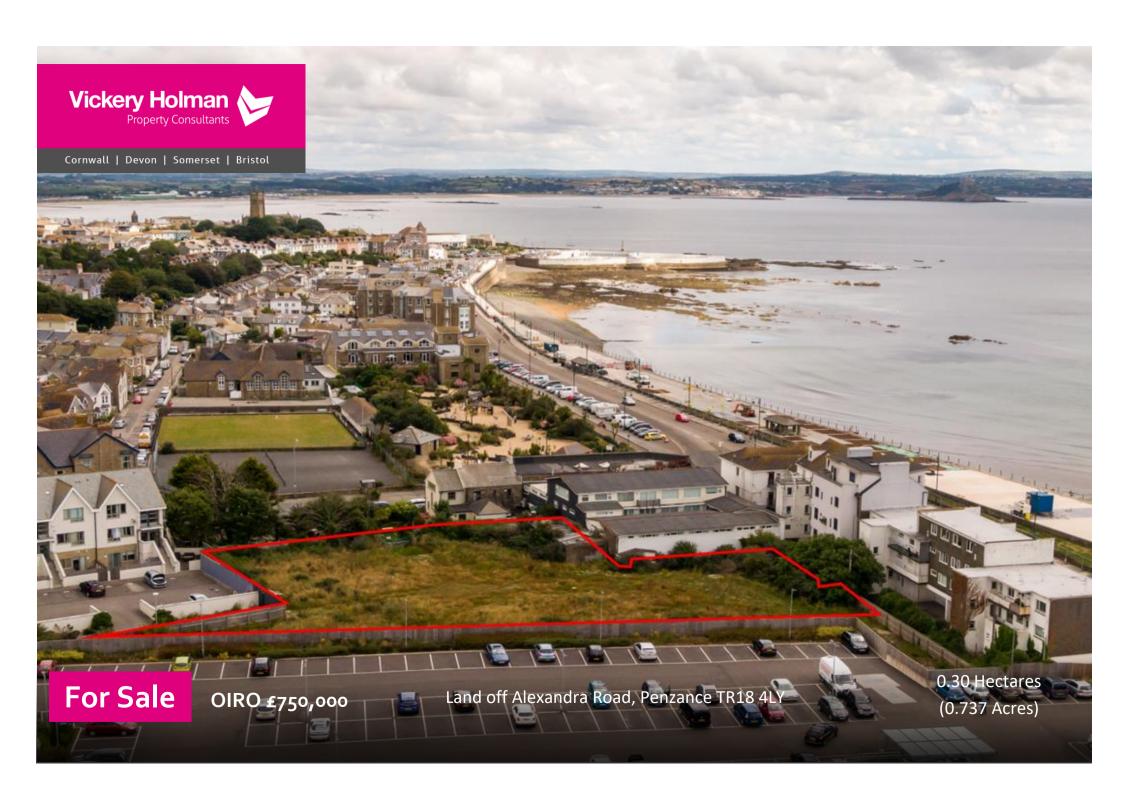

# **Summary**

- Potential development site
- Previously benefited from residential planning permission as part of a wider development
- Close to Penzance seafront promenade
- BEST AND FINAL OFFERS by 5pm Thursday 11th July 2024
- Subject to planning offers will be considered

#### Location:

This site is situated off Alexandra Road, close to the seafront in the popular town of Penzance.

Penzance has easy access onto the road network via the main A30 trunk road that runs adjacent to the town and connects at Exeter to the M5. There is a main line railway station located at the bottom of Market Jew Street which runs direct services through to London Paddington on a daily basis.

## Description:

Land now surplus following the development of a neighbouring Lidl foodstore. The site is irregular in shape and largely level. It neighbours residential development to most boundaries with the foodstore to the western boundary.

#### Accommodation:

All areas are approximate and measured in accordance with the RICS Code of Measuring Practice on a net internal basis.

|       | На   | Acres |
|-------|------|-------|
| Total | 0.30 | 0.737 |

#### Terms:

BEST AND FINAL OFFERS ARE INVITED no later than 5pm Thursday 11th July 2024.

Guide price £750,000.

Subject to planning offers will be considered subject to developer track record and nature of the proposals envisaged. Unconditional offers will also be welcome.