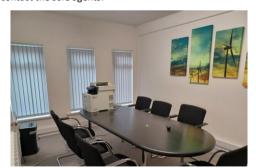

### **Description:**

The office is located on the first floor and provides a main open plan office area with an adjoining meeting room to the front. At the rear of the property is a break out space, facilities and storage room.

The office benefits from having natural light throughout, LED lighting and of being an open plan style.