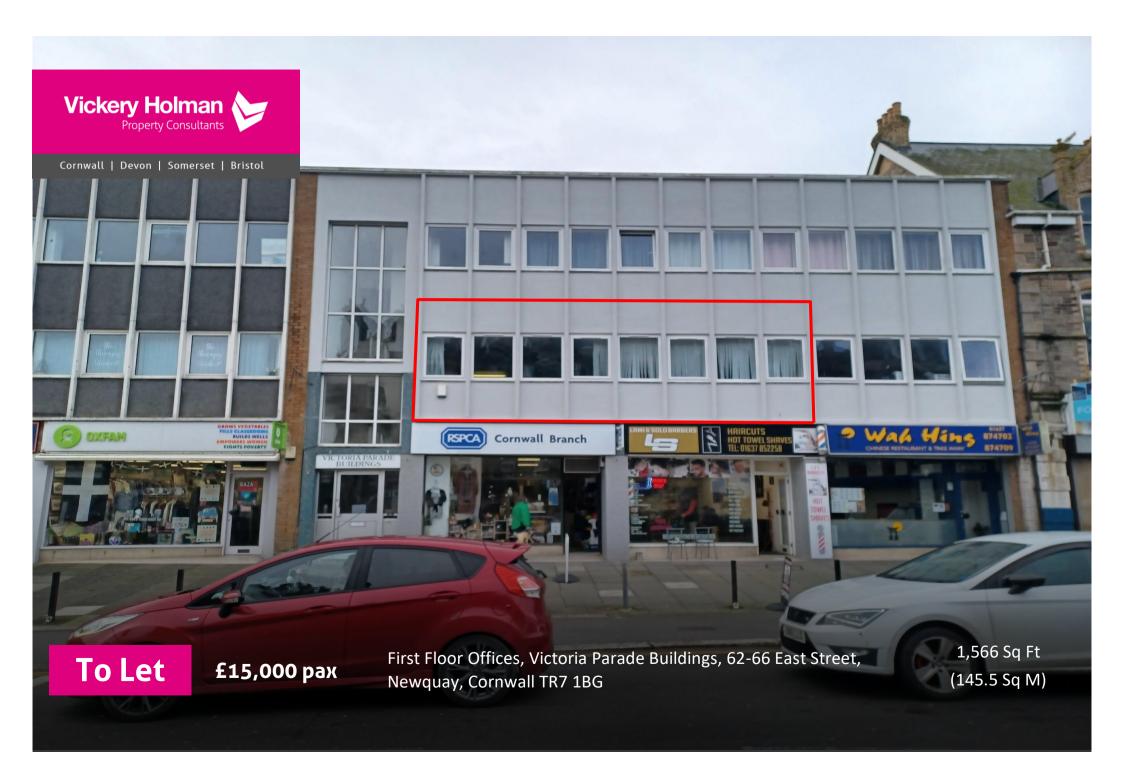

The property is located on the North side of East Street In Newquay town centre, an ideal location benefiting from various amenities including shops, cafes, bars, restaurants, Supermarkets, town beaches (Towen/ Great Western/ Tolcarne), car parks, Newquay train station. There is easy access to Cornwall Airport Newquay (12 mins) and the A30 (16 mins).

### **Description:**

The office is located on the first floor and provides a main open plan office area with an adjoining meeting room to the front. At the rear of the property is a break out space, facilities and storage room.

#### **Accommodation:**

All areas are approximate and measured in accordance with the RICS Property Measurement.

|       | sq m  | sq ft |
|-------|-------|-------|
| Total | 145.5 | 1,566 |