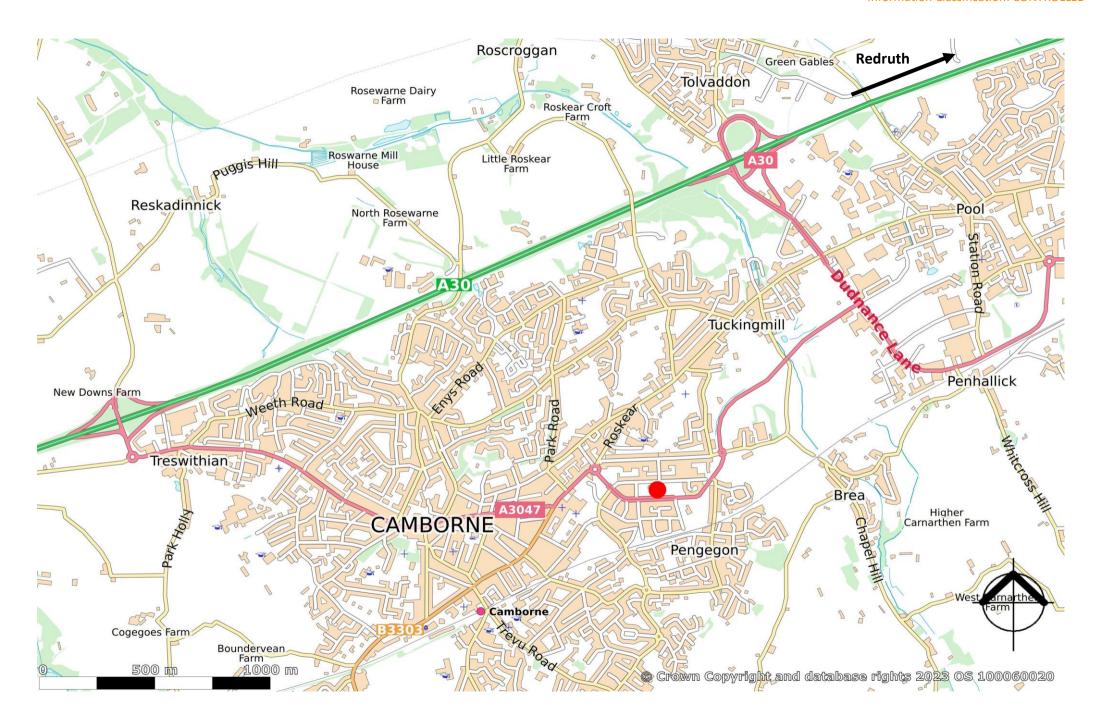

#### Location:

Camborne is part of the wider Camborne/Pool/Redruth conurbation.

This property is in a predominantly residential location however there is a Tesco foodstore approximately 0.25 miles distant and other amenities and employment opportunities nearby.

There is an easy road link to the A30 trunk road at Tolvaddon which in turn links with the M5 at Exeter. Camborne is located on the main Great Western railway line, which has daily services to London Paddington.