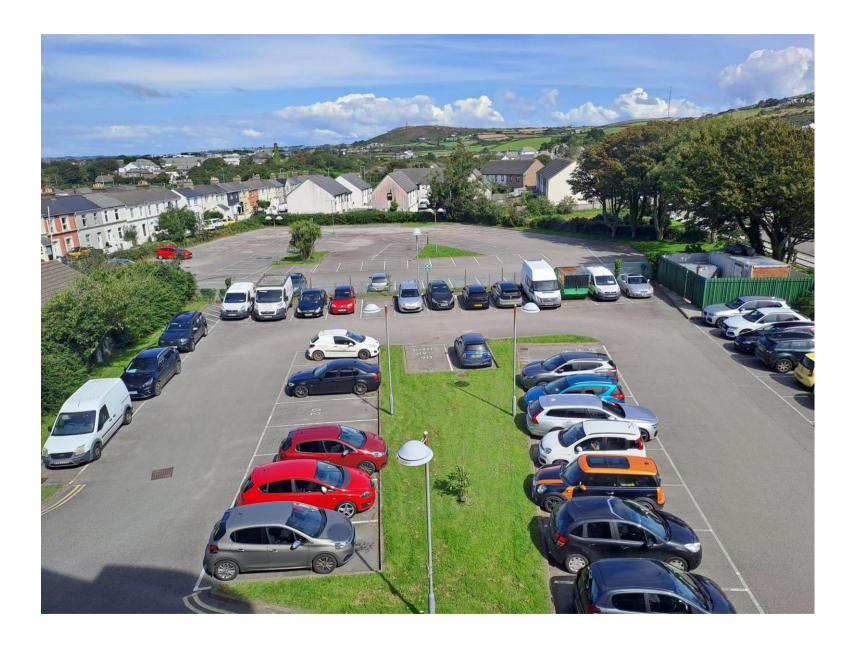

### **Description:**

The site is situated directly adjacent to the former Dolcoath offices. It comprises an existing surfaced car park and further overflow parking originally used by the adjacent office (which is excluded from the sale).