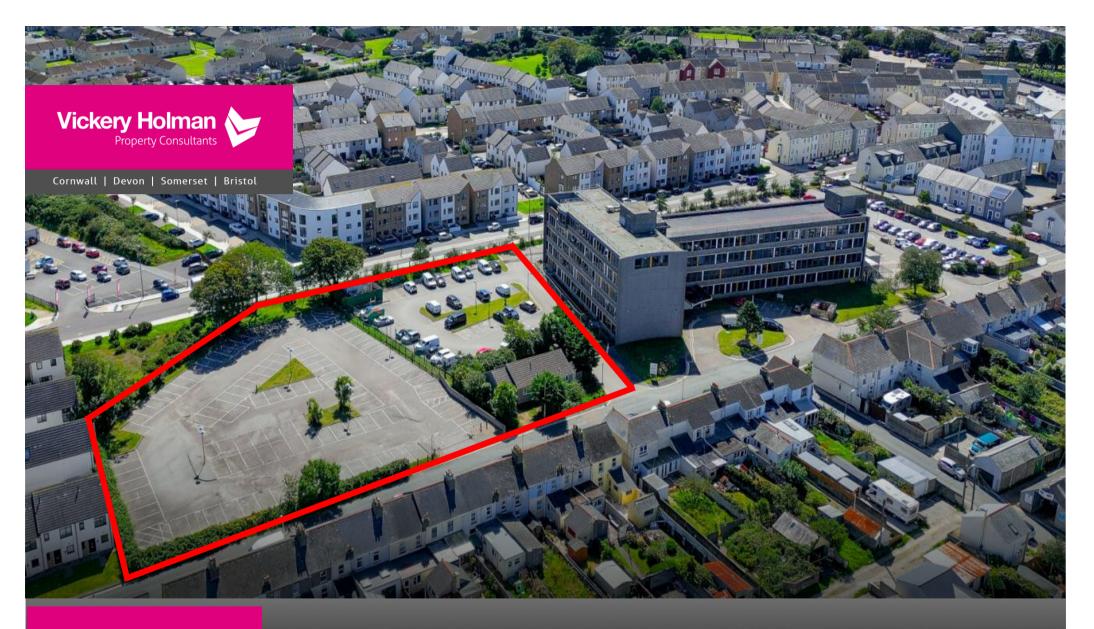

For Sale

Freehold offers invited

Land at Dolcoath Avenue, Camborne, Cornwall TR14 8SX

1.1 acres (0.45 hectares)

### **Description:**

The site is situated directly adjacent to the former Dolcoath offices. It comprises an existing surfaced car park and further overflow parking originally used by the adjacent office (which is excluded from the sale).

The site also includes a 2 bedroom 1980's bungalow, with garage, garden and off street parking.