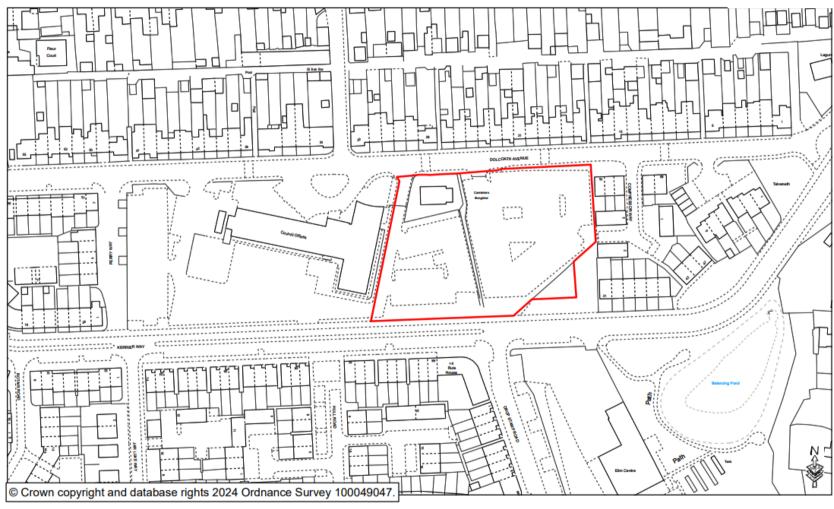

For Sale

Freehold offers invited

Land at Dolcoath Avenue, Camborne, Cornwall TR14 8SX

1.1 acres (0.45 hectares)

### **Description:**

The site is situated directly adjacent to the former Dolcoath offices. It comprises an existing surfaced car park and further overflow parking originally used by the adjacent office (which is excluded from the sale).