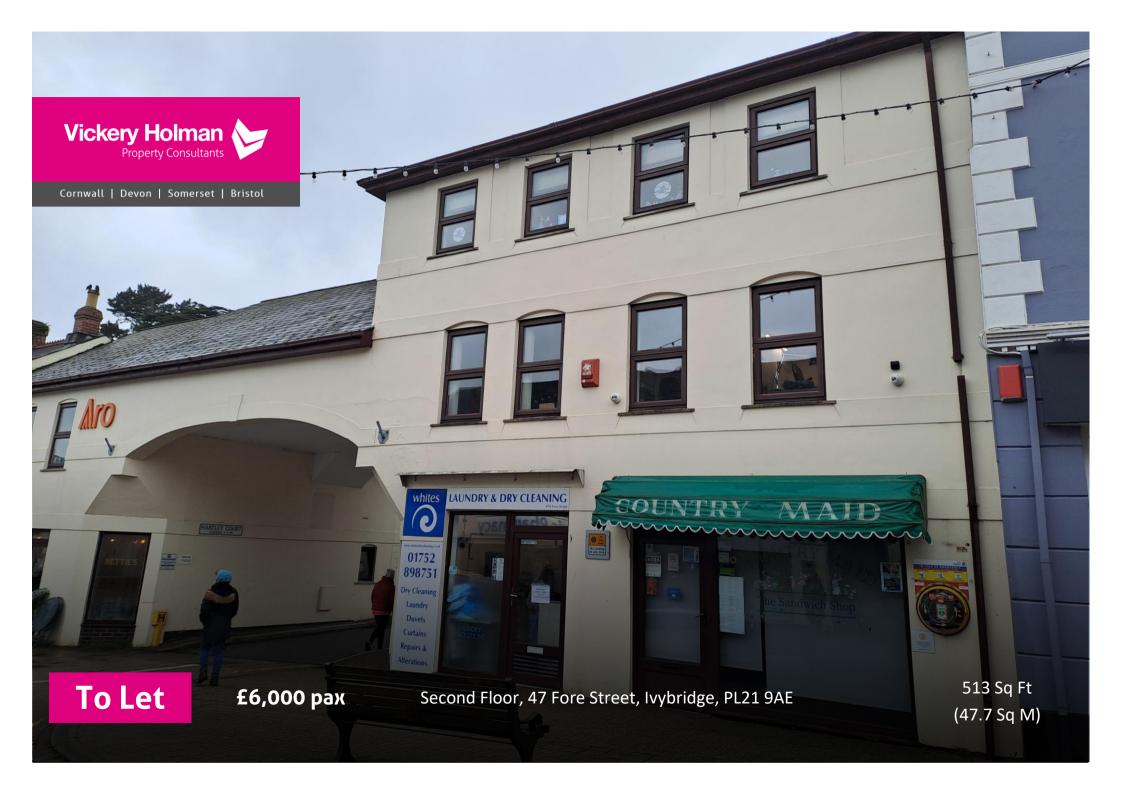

## **Description:**

The office is located on the second floor of the building and is arranged to provide 3 rooms with a separate WC.

## **Accommodation:**

All areas are approximate and measured in accordance with the RICS Property Measurement (2nd Edition).

|       | sq m | sq ft |
|-------|------|-------|
| Total | 47.7 | 513   |