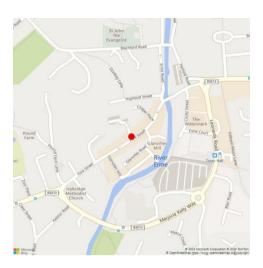

#### Location:

Ivybridge is situated 10 miles east of Plymouth and is situated adjacent to the A38 expressway providing direct access to Plymouth and Cornwall to the west and Exeter and the M5 to the east. The office is located at the centre of Fore Street which is the principal high street in Ivybridge.