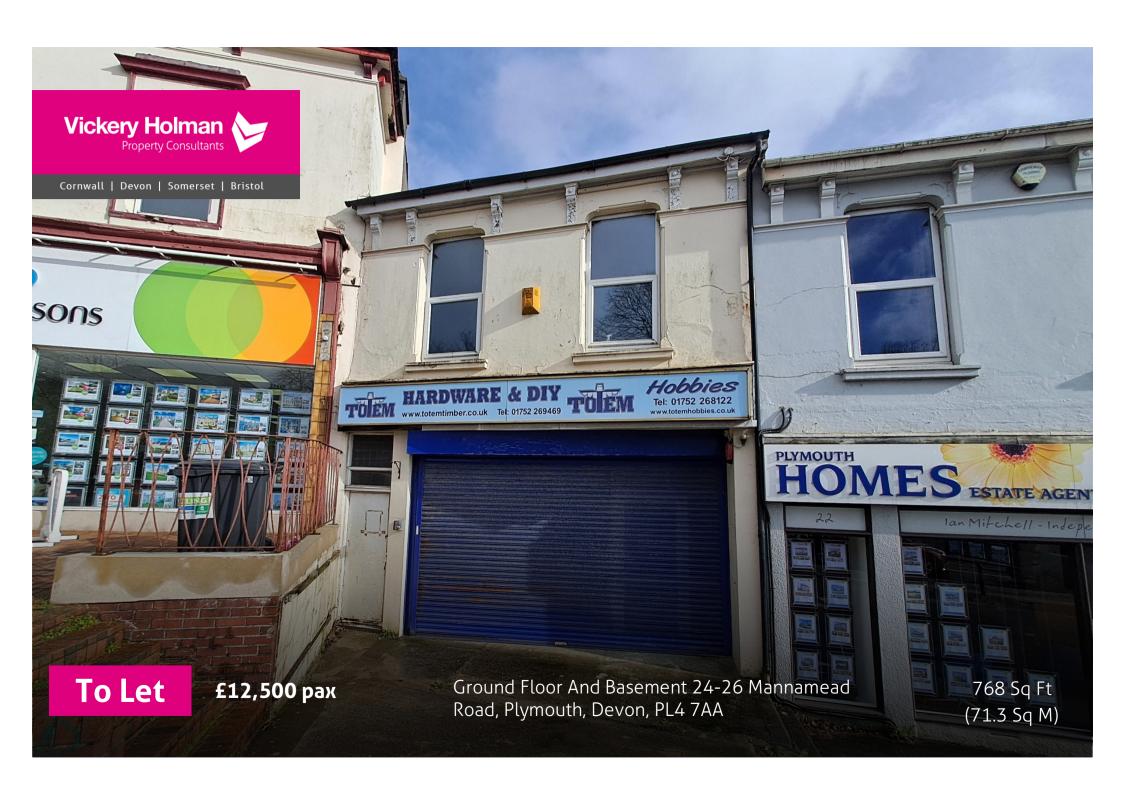

#### Location:

The property is located on Mannamead Road at the Northern end of Mutley Plain. Nearby occupiers include Connells, Fox & Sons, Plymouth Homes and Hindhead Property to name but a few.

# **Description:**

Currently undergoing refurbishment internally and externally, the ground floor retail unit with lower ground floor ancillary storage will be provided in white box condition ready for tenant fit out. The property would suit a number of uses (STPP) including retail and office.

#### **Accommodation:**

All areas are approximate and measured in accordance with the RICS Property Measurement (2nd Edition) on a net internal basis.

|       | sq m | sq ft |
|-------|------|-------|
| Total | 71.3 | 768   |