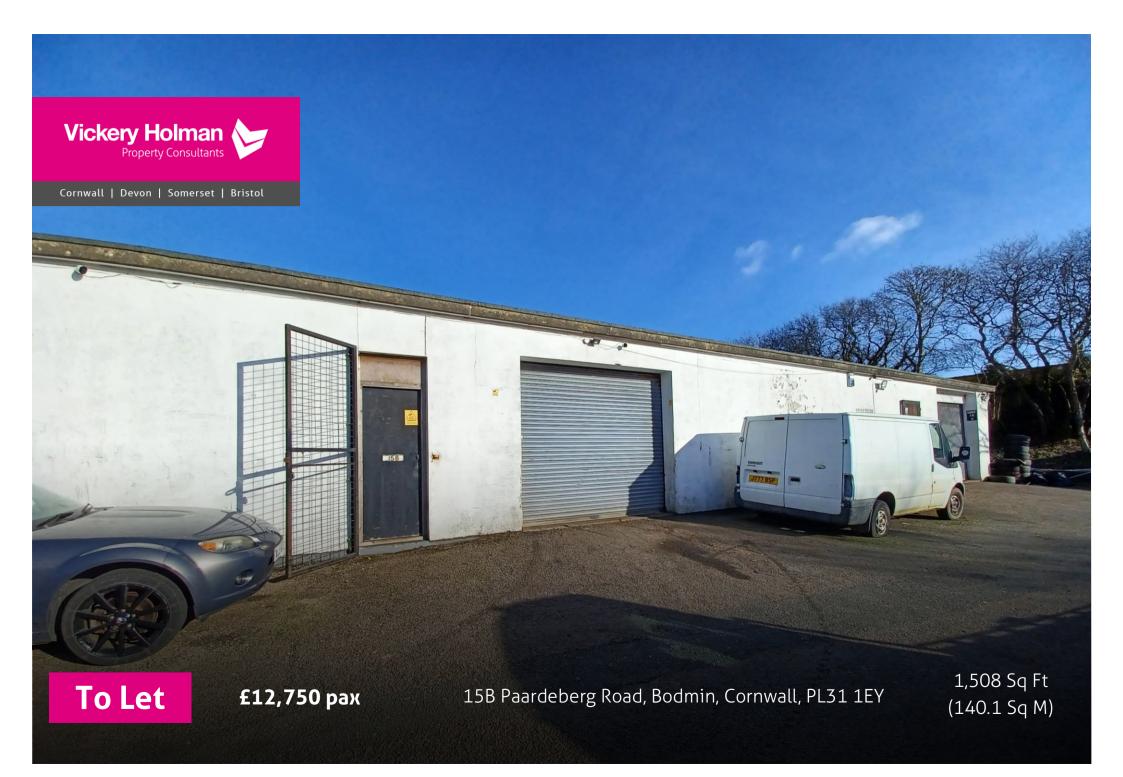

## **Description:**

Unit 15b is a mid terrace commercial unit located on the popular and well established, Walker Lines Industrial Estate. The unit benefits from being largely open plan with a WC to the rear. There is a roller shutter door providing access into the unit.

#### **Accommodation:**

All areas are approximate and measured in accordance with the RICS Property Measurement (2nd Edition).

|       | sq m  | sq ft |
|-------|-------|-------|
| Total | 140.1 | 1,508 |