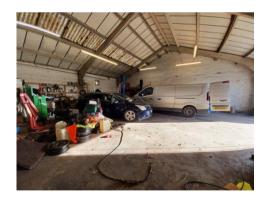

## **Description:**

Unit 15b is a mid terrace commercial unit located on the popular and well established, Walker Lines Industrial Estate. The unit benefits from being largely open plan with a WC to the rear. There is a roller shutter door providing access into the unit.