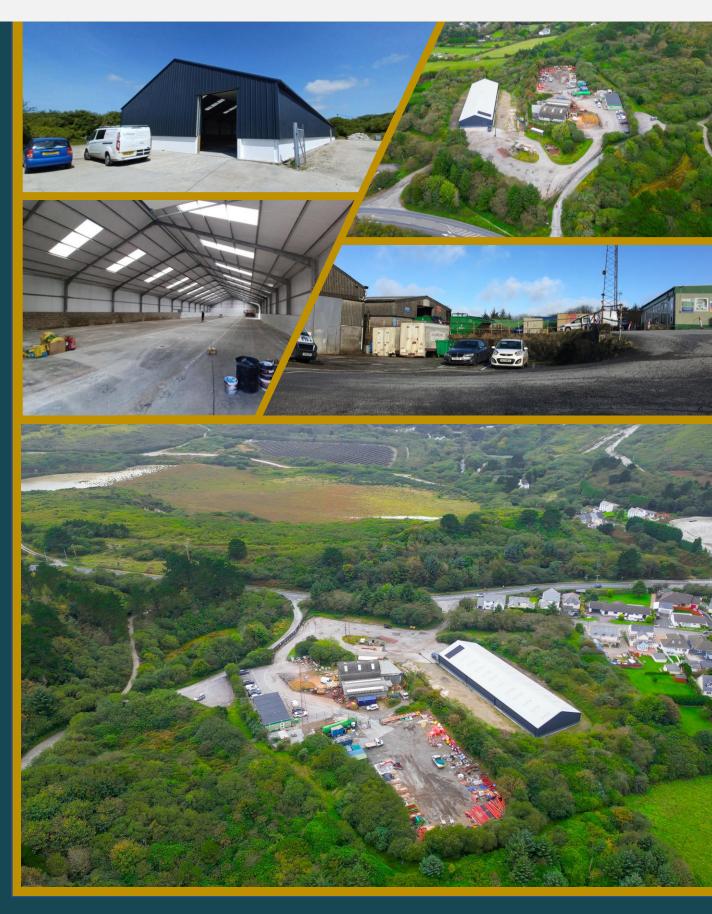

#### **DESCRIPTION**

Singlerose is located on the outskirts of St Austell on the A391. St. Austell is a principal town in Cornwall providing a wide range of amenities, services and industry along with a large permanent population of circa 20,000.

Singlerose Depot comprises two large yard areas with a range of industrial buildings, extending to 16,186 sq ft overall. The site itself is self-contained and benefits from access from the A391 to the Lower Site, leading to the Upper Site.

The Lower Site provides a large yard area along with Unit 1, which has recently been extensively refurbished and provides good quality, well presented accommodation. The specification includes a detached steel framed building with newly re-clad profile sheet elevations, under a new profile sheet pitched roof with newly installed photovoltaic panels.

The Upper Site provides a range of workshops of varying sizes and specifications and a portacabin style office block and yard. The older buildings have asbestos sheeting. The yards have a mixture of hard surfaces. The boundaries are a mix of natural delineations and fencing.