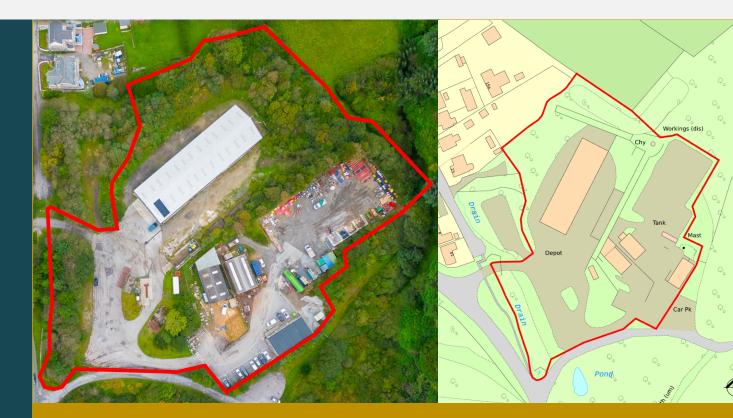

Singlerose Depot comprises two large yard areas with a range of industrial buildings, extending to 16,186 sq ft overall. The site itself is self-contained and benefits from access from the A391 to the Lower Site, leading to the Upper Site.

The Upper Site provides a range of workshops of varying sizes and specifications and a portacabin style office block and yard. The older buildings have asbestos sheeting. The yards have a mixture of hard surfaces. The boundaries are a mix of natural delineations and fencing.