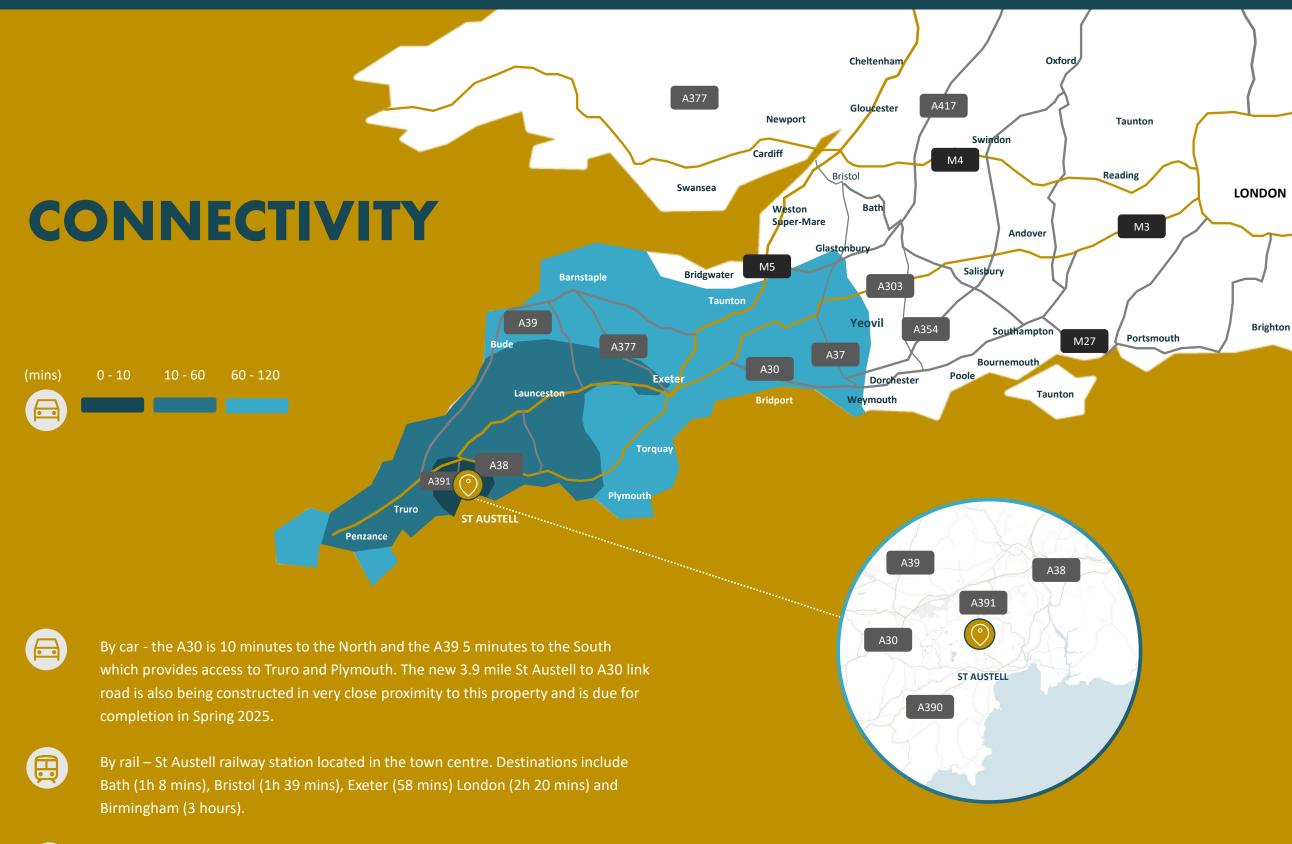

# **SINGLEROSE DEPOT**, SINGLEROSE ROAD, ST AUSTELL, CORNWALL PL26 8TD

By air – Newquay International Airport is a 30 minute's drive away and Exeter International Airport is just over an hour. Destinations include major UK and European cities.