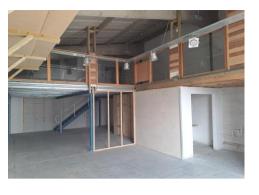

## **Description:**

20c is a well located commercial unit, situated on the popular Longrock Industrial Estate. The unit benefits from being fitted with a partial mezzanine and having roller shutter door access.

## **Accommodation:**

All areas are approximate and measured in accordance with the RICS Property Measurement (2nd Edition).

| Approx    | sq m   | sq ft |
|-----------|--------|-------|
| Unit      | 104.98 | 1,130 |
| Mezzanine | 58.53  | 630   |
| Total     | 163.51 | 1,760 |