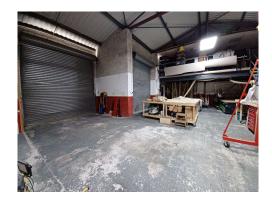

### **Description:**

Industrial unit situated on the popular Water-Ma-Trout Industrial Estate. Currently compromises a generously sized unit, with partial mezzanine. The unit benefits from the use of two roller shutter doors as well as a concrete floor.