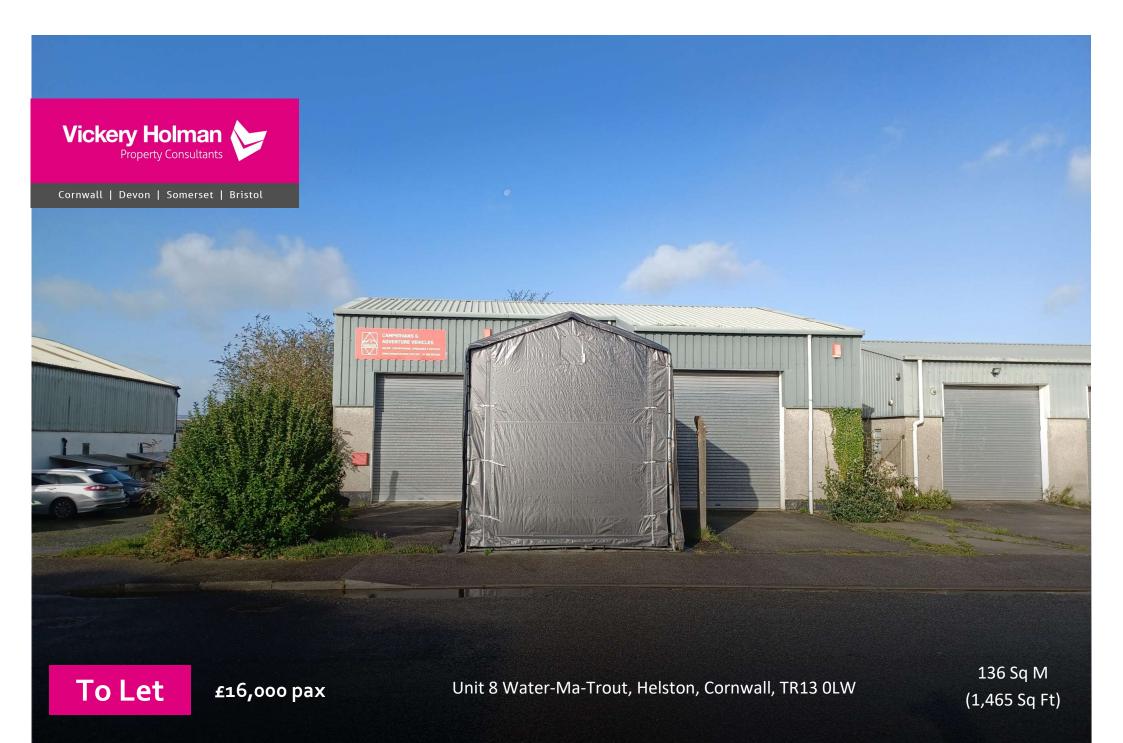

# **Summary**

- Industrial unit to let
- Double roller shutter door access
- Situated on the popular Water-

Ma-Trout Industrial Estate

- Part first-floor mezzanine
- Available from January 2024

### **Description:**

Industrial unit situated on the popular Water-Ma-Trout Industrial Estate. Currently compromises a generously sized unit, with partial mezzanine. The unit benefits from the use of two roller shutter doors as well as a concrete floor.

#### Terms:

The premises are available by way of a new lease direct from the landlord at a rent of £16,000 per annum all other terms to be agreed.