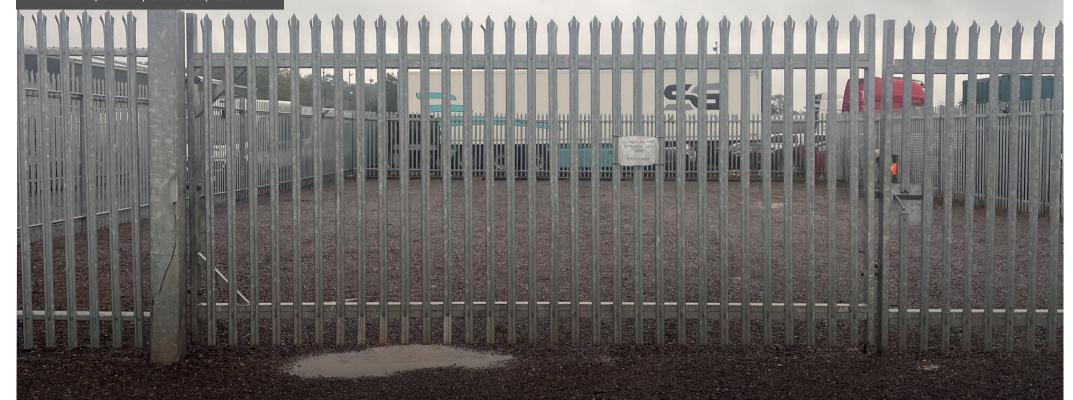

### **Description:**

Hitchcocks business park is located just off the M5 at junction 27. A thriving community and nearby rail and air links make Hitchcocks an ideal base for your business.

An mid-terrace open storage yard comprising the following:

Steel palisade fencing
Double gates opening at 10m wide
Fence mounted yard lights
Rolled stone surface