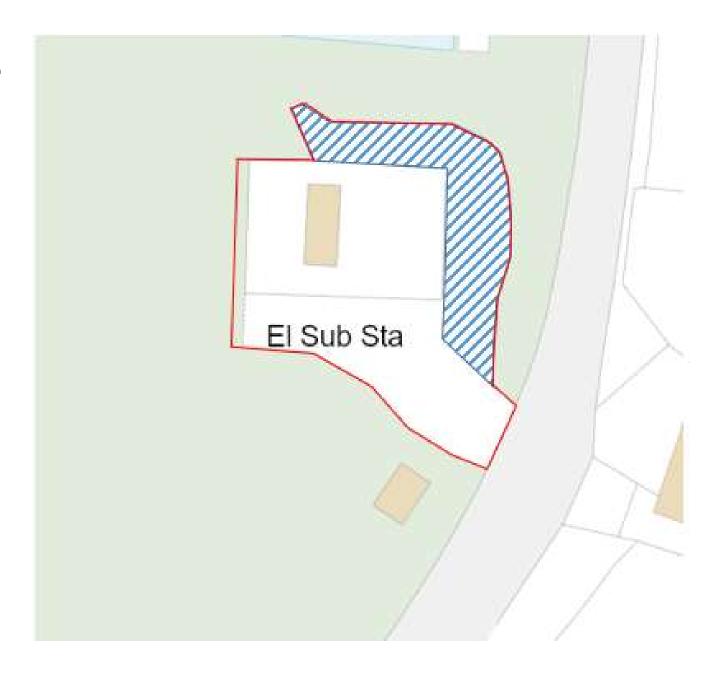

A lease to the Cornwall Wildlife Trust on part of the land is currently in place until 2026. The area leased is highlighted in blue on the plan below.

The property will have an overage of 50% for 80 years on any residential development.

#### Truro Office

Walsingham House, Newham Road, Truro, Cornwall, TR1 2DP

- \*Boundary outlined in red
- \*Leased area outlined in blue hatch

Date: 04/10/2023

Property Address
Compound Nr Quoit Farm, St Columb, Cornwall