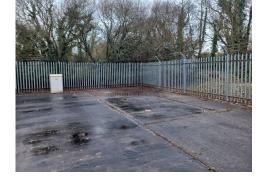

## **Description:**

The compound is a securely fenced and gated yard that benefits from the installation of a hard standing as well.

The site is well located, in close proximity to the A30, Airport and Newquay however, it benefits from being discreetly tucked away.