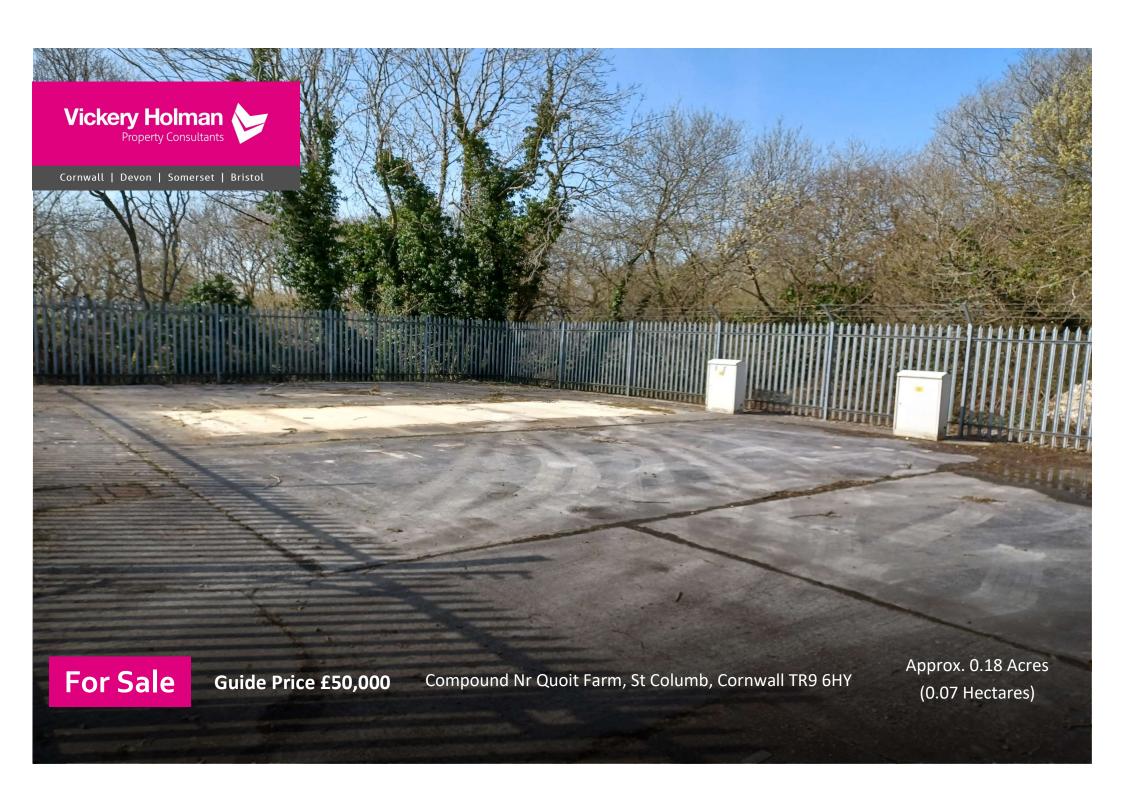

## **Summary**

- Concrete surfaced yard
- Secure fenced and gated site
- Rural position but good access to A30 and A39
- Close proximity to the Aerohub
- Partly leased to Cornwall Wildlife
   Trust until 2026
- Best and Finals running until 30<sup>th</sup>
   October 2023.

## **Description:**

The compound is a securely fenced and gated yard that benefits from the installation of a hard standing as well.

The site is well located, in close proximity to the A30, Airport and Newquay however, it benefits from being discreetly tucked away.

#### Accommodation:

|       | hectares | acres |
|-------|----------|-------|
| Total | 0.07     | 0.18  |