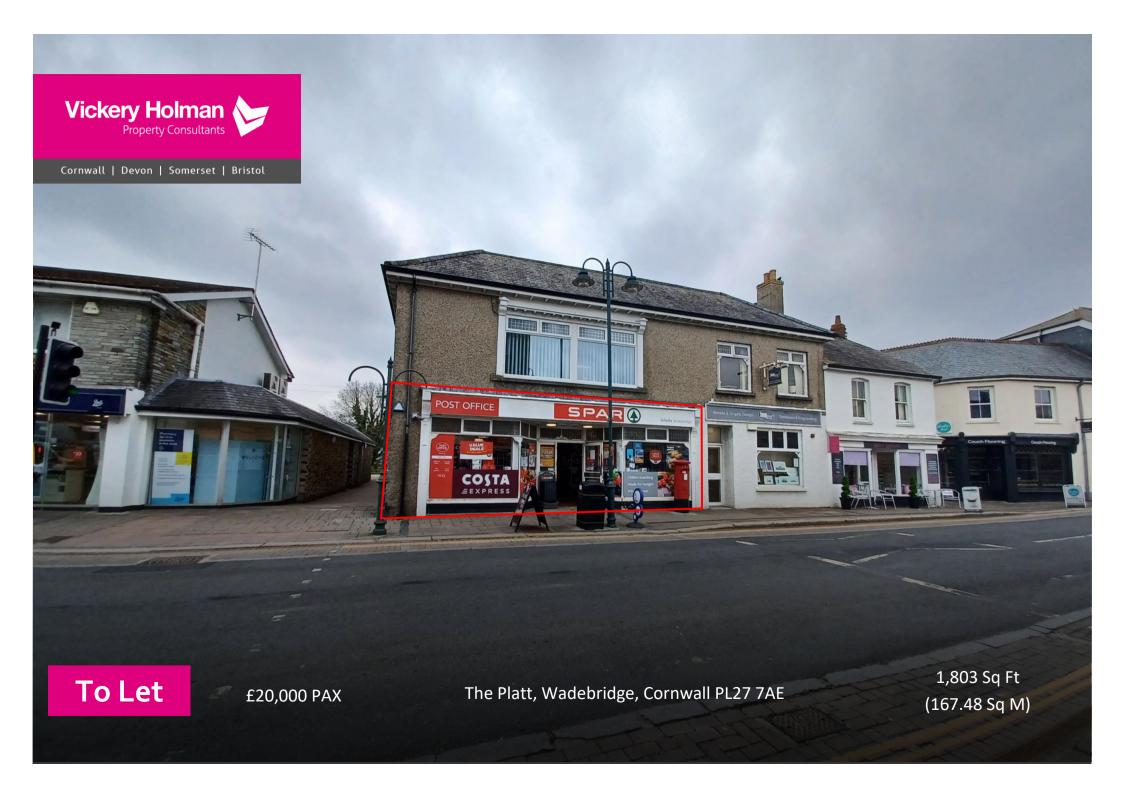

# **Summary**

- Double-fronted, roadside shop
- Rear storage and office
- Available from July 2023
- Close to the main car parks in Wadebridge
- 2 parking spaces to the rear

# Description:

The Platt is a well located, double fronted shop in the heart of Wadebridge. Located close to the main car park of the town, the shop benefits from good pedestrian footfall as well as road traffic.

The shop benefits from having a rear store, office and WC's as well as two parking spaces.