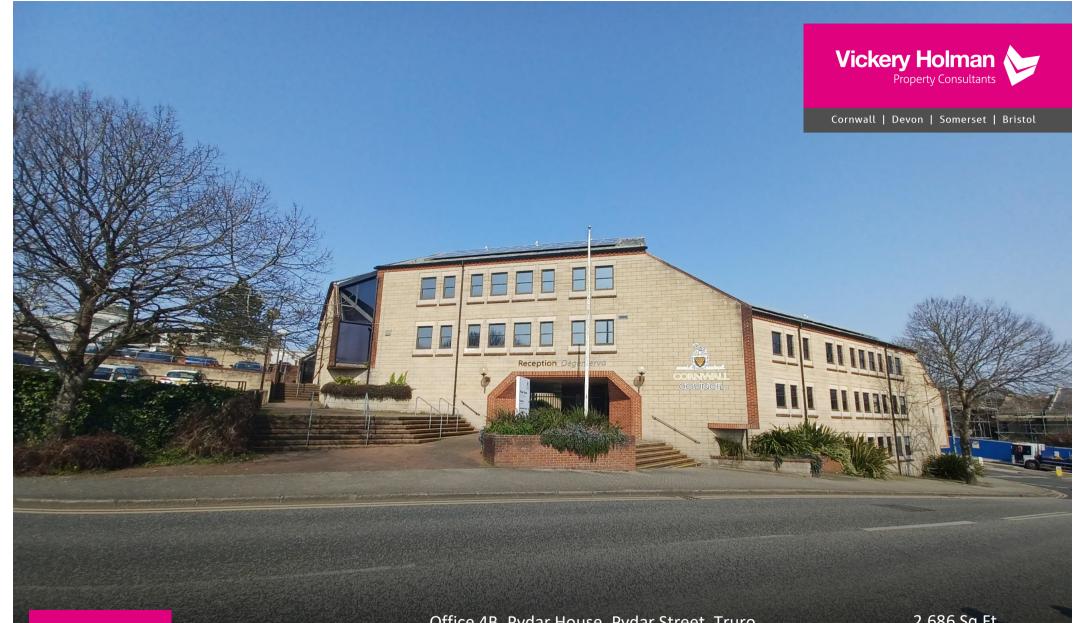

To Let

£30,000 pax

Office 4B, Pydar House, Pydar Street, Truro, Cornwall TR1 1XU

2,686 Sq Ft (249.5 Sq M)

#### **Description:**

Pydar House provides good quality, modern, open plan office space located in a recently renovated office building within Truro, Cornwall. The office suites benefit from having a private kitchen and meeting rooms/ breakout spaces of varying sizes.

The building benefits from being managed by a receptionist on the ground floor as well as having a communal garden area and up to three parking spaces per unit.