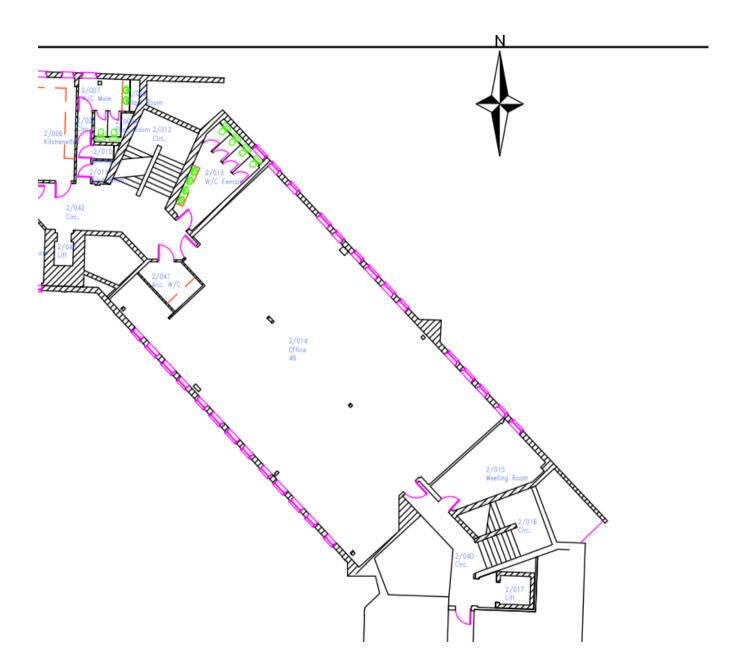

#### Accommodation:

All areas are approximate and measured in accordance with the RICS Property Measurement (2nd Edition).

| Office | sq m   | sq ft |
|--------|--------|-------|
| Total  | 249.50 | 2,686 |