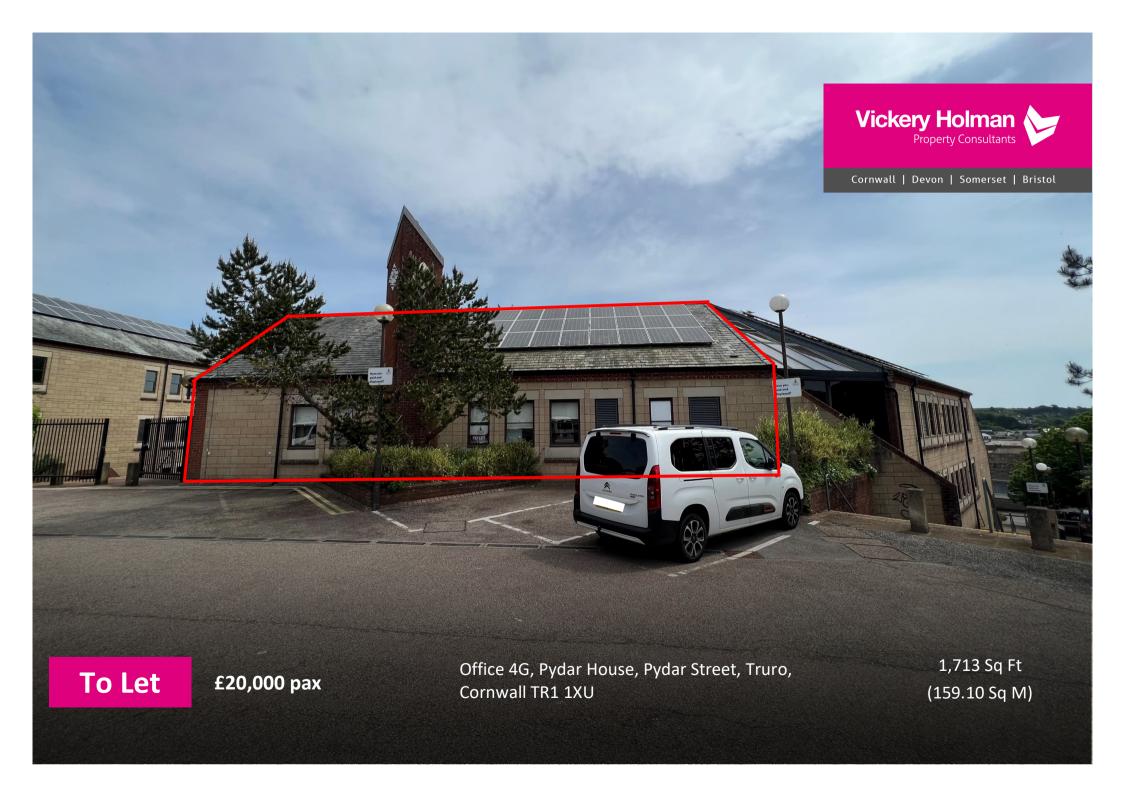

# **Description:**

Pydar House provides good quality, modern, open plan office space located in a recently renovated office building within Truro, Cornwall. The office suites benefit from having a private kitchen and meeting rooms/ breakout spaces of varying sizes.

#### **Accommodation:**

All areas are approximate and measured in accordance with the RICS Property Measurement (2nd Edition).

| Office | sq m  | sq ft |
|--------|-------|-------|
| Total  | 159.1 | 1,713 |