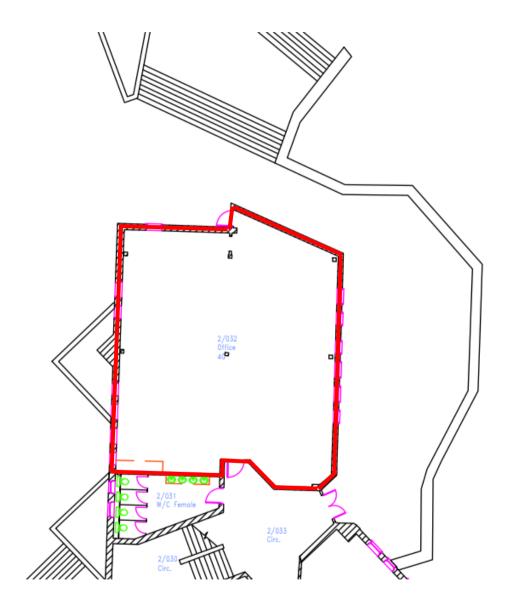

#### **Accommodation:**

All areas are approximate and measured in accordance with the RICS Property Measurement (2nd Edition).

| Office | sq m  | sq ft |
|--------|-------|-------|
| Total  | 159.1 | 1,713 |