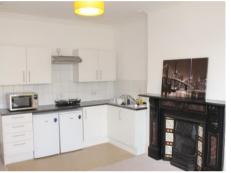

## **Description:**

The property is arranged as an 8 bed HMO with 3 shared bathrooms and rear access. The property has been completely renovated, including an extension at the rear and new carpets throughout. There is no parking with the property but the tenants are eligible for on street parking permits. Two rooms have full kitchens and 6 have kitchenettes. All of the tenants are professionals. rental income to £43,440 per annum.