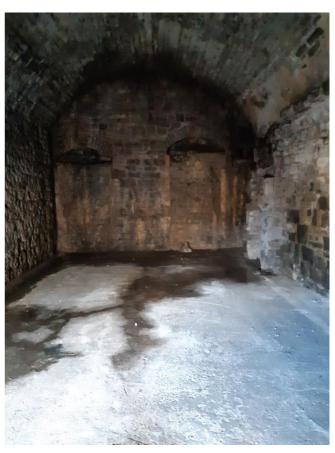

# **Description:**

The property is a unlined arch situated within a row of 13. The unit is accessed via a metal pedestrian access door.

## **Accommodation:**

All areas are approximate and measured in accordance with the RICS Property Measurement (2nd Edition).

|       | sq m | sq ft |
|-------|------|-------|
| Total | 42.4 | 456   |