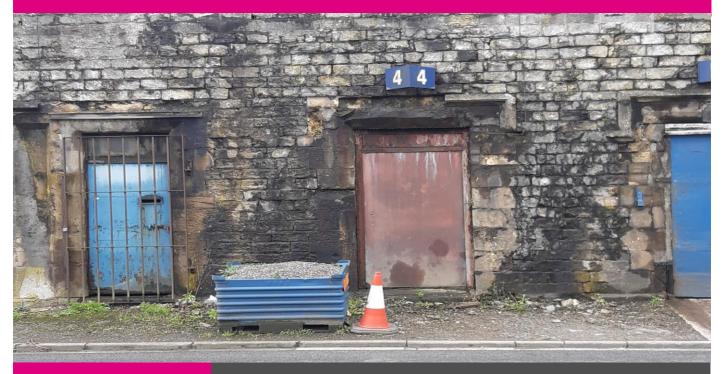

To Let

Arch 4, Lower Bristol Road, Bath, BA2 1EP

# **Description:**

The property is a unlined arch situated within a row of 13. The unit is accessed via a metal pedestrian access door.