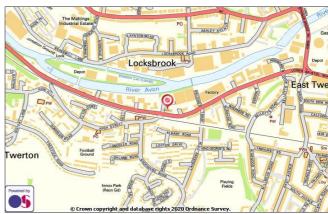

#### Location:

The property is situated on Lower Bristol Road (A36), the main access road between Bath and Bristol and to the west of Oldfield Park Station.