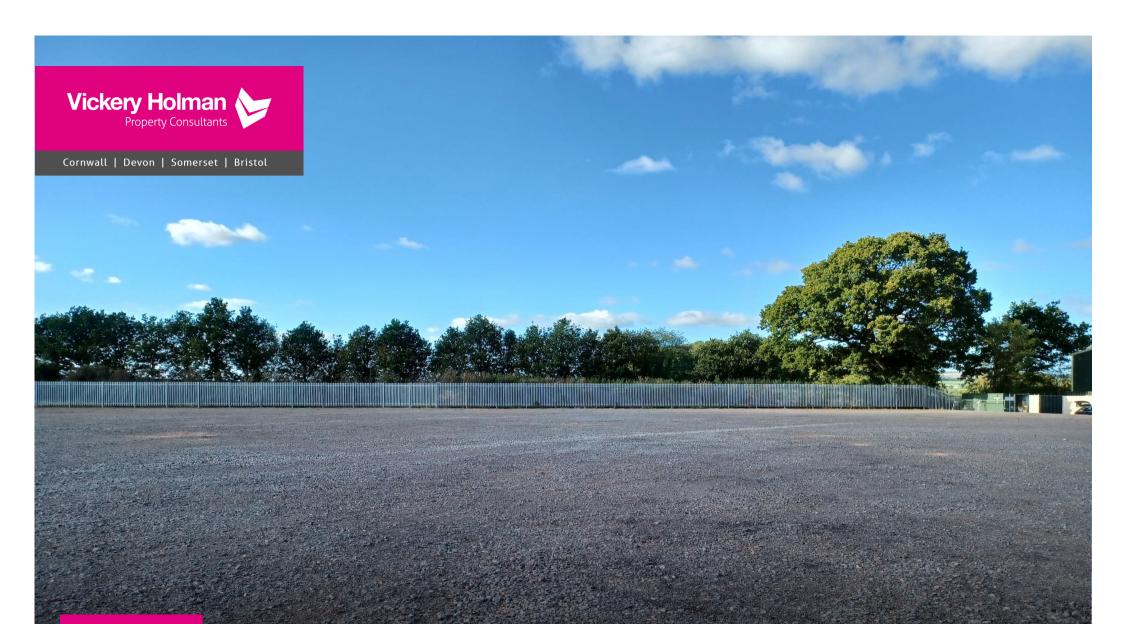

## Description:

An open storage yard comprising part steel palisade fencing & part Heras fencing and rolled stone surface.

The premises benefit from safe and secure onsite security as well as CCTV across the park.

Yards available from approx 10,000 sq ft (929 sq m).